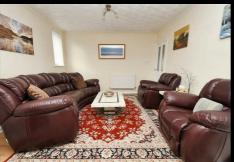

### Lounge

12 x 12 Window to side, laminate flooring and radiator.

Dining Area 12 x10 French doors to rear, laminate flooring and radiator.