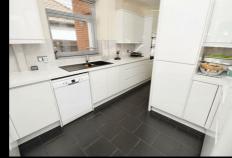

#### Kitchen/Breakfast Room

21'4 x 10'2

Refitted with a range of base units and drawers and matching wall mounted cabinets, one and a half sink and drainer unit with tiled splash backs, double Neff oven, hob with extractor over, integrated fridge freezer, space for dishwasher, window to side and rear and tiled flooring.