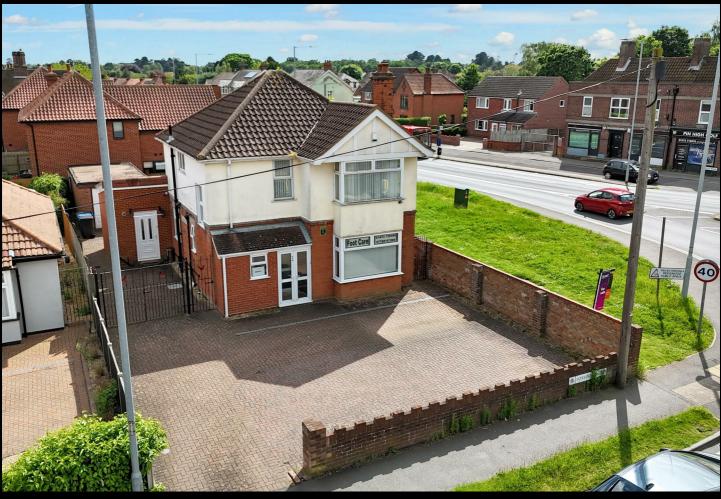

# Foxhall Road, Ipswich, IP3 8NG £475,000

Extended Detached House Sitting Room/Bedroom Four Dining Room Utility Room Large Driveway & Garage Three/Four Bedrooms Lounge Kitchen/Breakfast Room Cloakroom & Family Bathroom Popular Location

# Foxhall Road, Ipswich IP3 8NG

KEYSTONE are pleased to offer for sale DECEPTIVLEY SPACIOUSE THREE/FOUR bedroom DETACHED house with LARGE DRIVEWAY and GARAGE. The property benefits from extended living accommodation and is situated within popular school catchment areas. \*\*\*\*\*CALL NOW TO ARRANGE YOUR VIEWING\*\*\*\*

#### Outside

To the front of the property there is a generous block paved driveway that provides ample parking. There are double gates that lead to the rear garden which is laid to lawn and has a garage with up and over door.