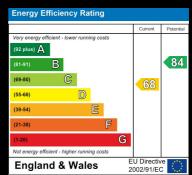

# EPC Rating:

GROUND FLOOR

1ST FLOOR

TOTAL FLOOR AREA : 560 sq.ft. (52.0 sq.m.) approx.

Whilst every attempt has been made to ensure the accuracy of the foophatic contained here, measurements of doors, windows, rooms and any other items are approximate and no responsibility is taken for any error, omission or mass statement. This plant is for illustrative purposes only and should be used as such by any prospective purchase. The services, systems and appliances shown have not been tested and no guarantee as the bit when when the services is the services of the services is the services of the services is the service of the services of the services of the services is the service of the services of th