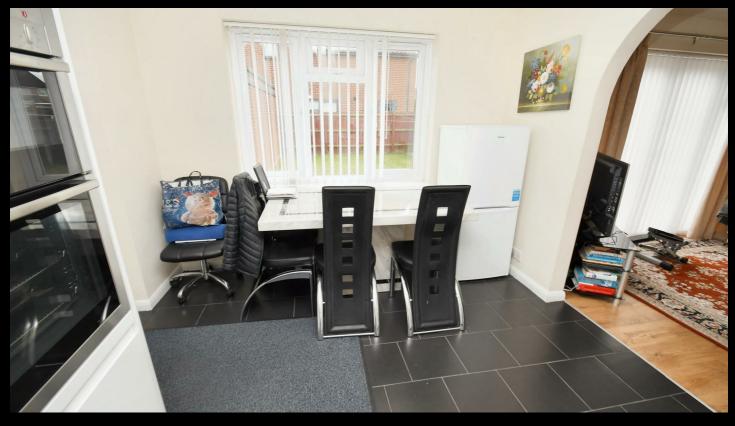

### **Entrance Door**

Leading to porch with storage cupboard and door to...

Hallway With stairs to first floor, radiator, and tiled flooring.

Sitting Room/ Bedroom Four  $14'2 \times 11'9$ Bay window to front, radiator, laminate flooring and window to side.

### Lounge

12 x 12 Window to side, laminate flooring and radiator.

Dining Area 12 x10 French doors to rear, laminate flooring and radiator.