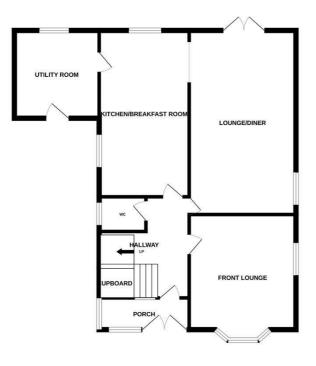

### **Entrance Door**

Leading to porch with storage cupboard and door to...

Hallway With stairs to first floor, radiator, and tiled flooring.

Sitting Room/ Bedroom Four  $14'2 \times 11'9$ Bay window to front, radiator, laminate flooring and window to side.

### Lounge

12 x 12 Window to side, laminate flooring and radiator.

Dining Area 12 x10 French doors to rear, laminate flooring and radiator.

#### Kitchen/Breakfast Room

21'4 x 10'2

Refitted with a range of base units and drawers and matching wall mounted cabinets, one and a half sink and drainer unit with tiled splash backs, double Neff oven, hob with extractor over, integrated fridge freezer, space for dishwasher, window to side and rear and tiled flooring.

Utility Room

### 9'3 x 6'12

Fitted with a range of base units and drawers and matching wall mounted cabinets, wall mounted boiler, space for washing machine, one and a half sink and drainer unit, with tiled splash backs, heated towel rail, window to rear and door to front.

#### Cloakroom

Fitted with w/c, vanity inset sink, tiled walls and tiled flooring.

**First Floor** 

Landing with windows to side and front and radiator.

#### Outside

To the front of the property there is a generous block paved driveway that provides ample parking. There are double gates that lead to the rear garden which is laid to lawn and has a garage with up and over door.

# EPC Rating:

GROUND FLOOR

1ST FLOOR

TOTAL FLOOR AREA : 560 sq.ft. (52.0 sq.m.) approx.

Whilst every attempt has been made to ensure the accuracy of the foophatic contained here, measurements of doors, windows, rooms and any other items are approximate and no responsibility is taken for any error, omission or mass statement. This plant is for illustrative purposes only and should be used as such by any prospective purchase. The services, systems and appliances shown have not been tested and no guarantee as the bit when when the services is the services of the services is the services of the services is the service of the services of the services of the services is the service of the services of th