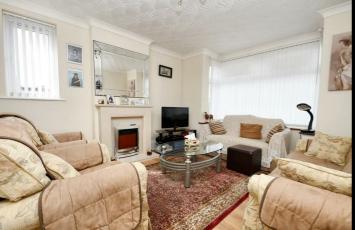

### Lounge

12 x 12 Window to side, laminate flooring and radiator.

Dining Area 12 x10 French doors to rear, laminate flooring and radiator.