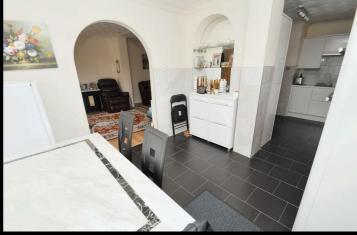

### **Entrance Door**

Leading to porch with storage cupboard and door to...

Hallway With stairs to first floor, radiator, and tiled flooring.

Sitting Room/ Bedroom Four  $14'2 \times 11'9$ Bay window to front, radiator, laminate flooring and window to side.

#### Cloakroom

Fitted with w/c, vanity inset sink, tiled walls and tiled flooring.

**First Floor** 

Landing with windows to side and front and radiator.