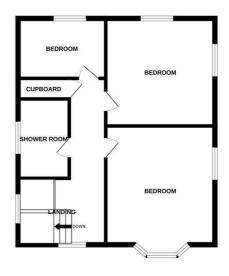

## Bedroom One

14'6 x 12'1 Bay window to front, radiator and window to side. Bedroom Two 12'1 12'1 Window to rear and side and radiator.

Bedroom Three  $10'4 \times 6'3$  Window to rear and radiator.

Shower Room Fitted with shower cubicle, w/c, vanity inset sink, built in storage, heated towel rail, tiled walls and floor and and window to side.

# EPC Rating:

GROUND FLOOR

1ST FLOOR

TOTAL FLOOR AREA : 560 sq.ft. (52.0 sq.m.) approx.

Whilst every attempt has been made to ensure the accuracy of the foophatic contained here, measurements of doors, windows, rooms and any other items are approximate and no responsibility is taken for any error, omission or mass statement. This plant is for illustrative purposes only and should be used as such by any prospective purchase. The services, systems and appliances shown have not been tested and no guarantee as the bit when when the services is the services of the services is the services of the services is the service of the services of the services of the services is the service of the services of th