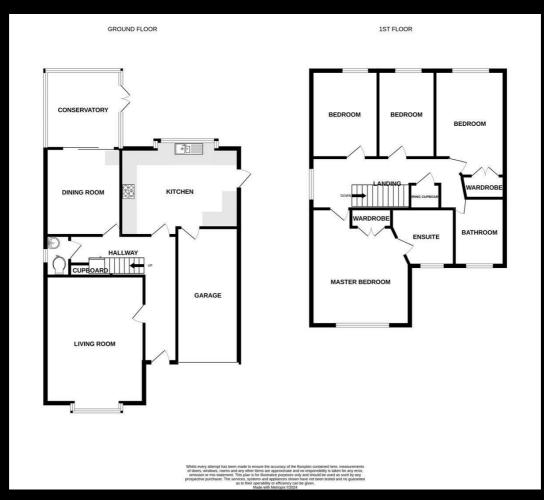

#### **Entrance Door**

Leading to hallway with stairs to first floor, built  $9'3 \times 7'5$ in cupboard, radiator and stairs to first floor.

#### Lounge

19'4 x 10'2

Bay window to front and radiator.

#### **Dining Room**

9'8 x 9

Patio doors to rear and radiator.

#### Kitchen

15'6 x 12'4

Refitted with a range of base units and drawers and matching wall mounted cabinets, solid wood worktops, Built in double oven, hob with extractor over, one and a half sink and drainer unit with tiled slash backs, integrated dishwasher, integrated fridge, bay window to rear, door to side and personal door into garage.

#### Conservatory

11 x 8'8

Windows to side and rear, French doors to side, radiator and tiled flooring.

#### Cloakroom

Fitted with w/c, pedestal wash basin, half tiled walls, tiled flooring, radiator and window to side.

#### First Floor

Galleried landing with window to side, built in cupboard and loft access with ladder.

#### **Bedroom One**

15'6 x 10'6

Window to front, radiator and built in wardrobe.

Fitted with double shower, vanity inset sink, w/c, tiled flooring, heated towel rail, tiled splash backs and window to front.

#### **Bedroom Two**

12'2 x 8'4

Window to rear, radiator and built in wardrobe.

#### **Bedroom Three**

9'3 x 7'7

Window to rear, radiator and laminate flooring.

#### **Bedroom Four**

Window to rear and radiator.

#### Bathroom

Fitted with a suite comprising of panel bath with shower over, w/c, vanity inset sink, tiled walls, tiled flooring and window to front.

#### Outside

The property is situated at the end of a Cul-De-Sac with a block paved driveway leading to garage with up and over door, power and light connected wall mounted boiler and space for washing machine, tumble dryer and freezer. The rear garden has a patio area and lawn with flower boarders, side access to the front of the property and timber lean to storage shed.