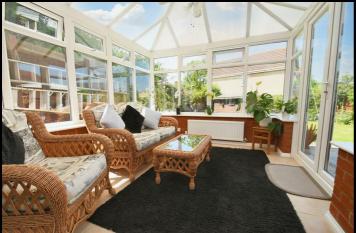

#### Conservatory

11 x 8'8

Windows to side and rear, French doors to side, radiator and tiled flooring.