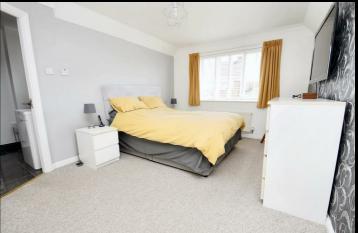

#### **Bedroom One**

15'6 x 10'6

Window to front, radiator and built in wardrobe.

Fitted with double shower, vanity inset sink, w/c, tiled flooring, heated towel rail, tiled splash backs and window to front.