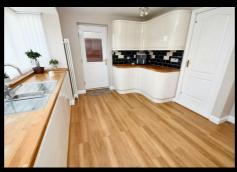

#### Kitchen

15'6 x 12'4

Refitted with a range of base units and drawers and matching wall mounted cabinets, solid wood worktops, Built in double oven, hob with extractor over, one and a half sink and drainer unit with tiled slash backs, integrated dishwasher, integrated fridge, bay window to rear, door to side and personal door into garage.