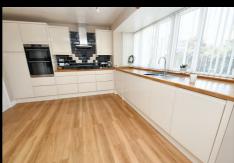

#### Kitchen

15'6 x 12'4

Refitted with a range of base units and drawers and matching wall mounted cabinets, solid wood worktops, Built in double oven, hob with extractor over, one and a half sink and drainer unit with tiled slash backs, integrated dishwasher, integrated fridge, bay window to rear, door to side and personal door into garage.