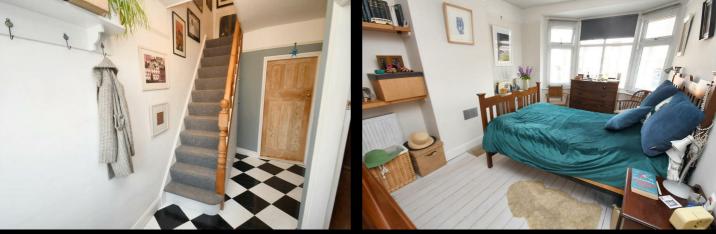

#### Hallway

Stairs to first, wood flooring, built in under stairs cupboard and radiator.

#### **Bedroom One**

15'5 x 10

Bay window to front, wood flooring and radiator.