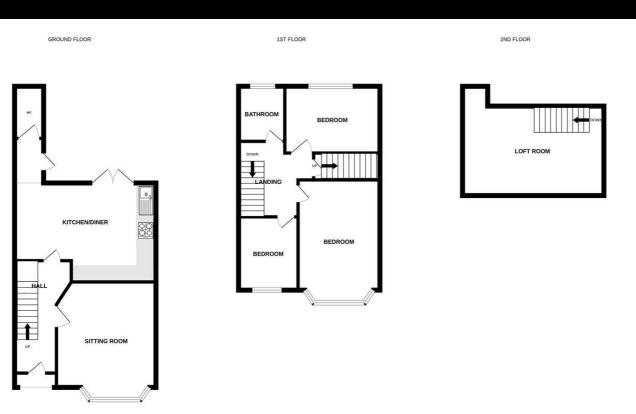

#### Hallway

Stairs to first, wood flooring, built in under stairs cupboard and radiator.

#### Lounge

13'4 x 11'9

Bay window to front, wood flooring, radiator and cast iron fireplace.

### Kitchen/Diner

17'3 x 13'2

Fitted with a range of base units and drawers and matching wall mounted cabinets, sink and drainer unit with tiled splash backs, cooker, space for fridge freezer, space for washing machine, radiator, French doors to rear and door to side.

#### Cloakroom

Fitted with w/c, vanity inset sink, heated towel rail, tiled flooring and window to side.

#### First Floor

Landing with door leading to stairs to loft room.

#### **Bedroom One**

15'5 x 10

Bay window to front, wood flooring and radiator.

#### **Bedroom Two**

11'8 x 8'2

Window to rear and radiator.

#### **Bedroom Three**

8'8 x 7

Window to front and radiator.

#### Bathroom

Fitted with a corner bath, w/c, vanity inset sink, w/c, half tiled walls and window to rear.