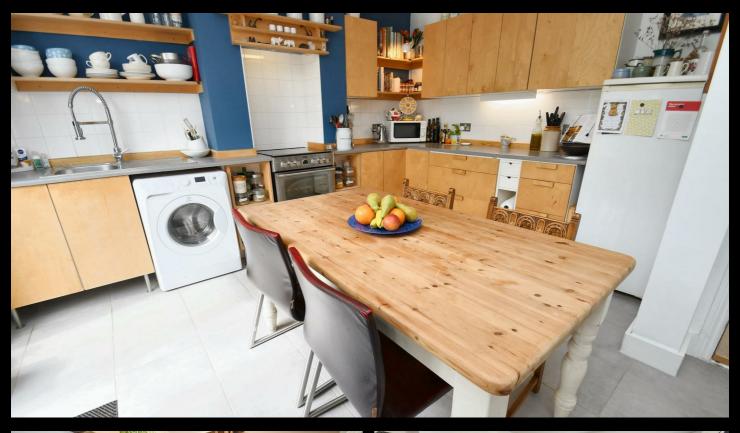

### Kitchen/Diner

17'3 x 13'2

Fitted with a range of base units and drawers and matching wall mounted cabinets, sink and drainer unit with tiled splash backs, cooker, space for fridge freezer, space for washing machine, radiator, French doors to rear and door to side.