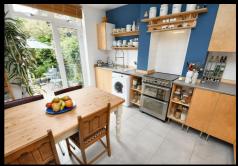

### Kitchen/Diner

17'3 x 13'2

Fitted with a range of base units and drawers and matching wall mounted cabinets, sink and drainer unit with tiled splash backs, cooker, space for fridge freezer, space for washing machine, radiator, French doors to rear and door to side.