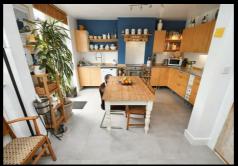

### Kitchen/Diner

17'3 x 13'2

Fitted with a range of base units and drawers and matching wall mounted cabinets, sink and drainer unit with tiled splash backs, cooker, space for fridge freezer, space for washing machine, radiator, French doors to rear and door to side.