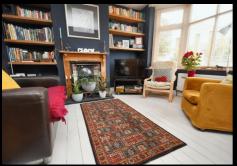

#### Lounge

13'4 x 11'9

Bay window to front, wood flooring, radiator and cast iron fireplace.