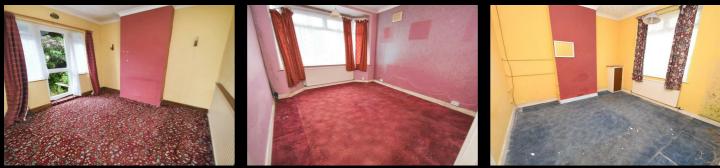

#### Lounge 12'1 x 11

Window to rear, radiator and door to garden.

# Bedroom One 12'4 x 10'9

Bay window to front and radiator.

#### **Bedroom Two**

11'1 x 11

Window to front and radiator.