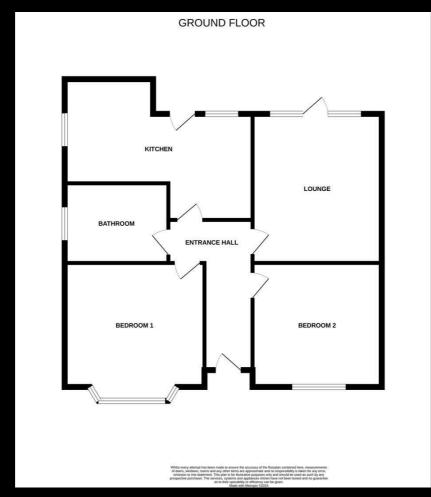

#### Entrance Door Leading to hallway with loft access and radiator.

#### Lounge 12'1 x 11

Window to rear, radiator and door to garden.

### Kitchen

14'8 x 8

Fitted with base units sink and drainer unit, radiator, wall mounted boiler, space for appliances, window to side and rear and door to rear.

# Bedroom One 12'4 x 10'9

Bay window to front and radiator.

#### **Bedroom Two**

11'1 x 11

Window to front and radiator.

#### **Bathroom**

Fitted with bath, w/c, pedestal wash basin.