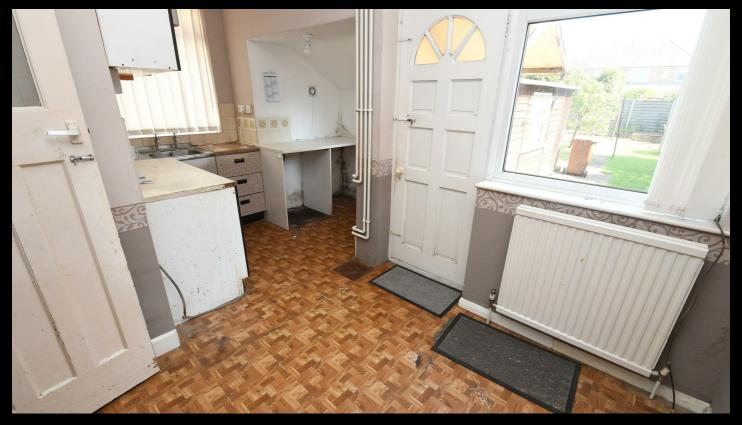

#### Entrance Door Leading to hallway with loft access and radiator.

### Kitchen

14'8 x 8

Fitted with base units sink and drainer unit, radiator, wall mounted boiler, space for appliances, window to side and rear and door to rear.