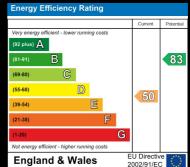

*\*\*\*









#### Entrance Door Leading to hallway with loft access and radiator.

#### Lounge 12'1 x 11

Window to rear, radiator and door to garden.

### Kitchen

14'8 x 8

Fitted with base units sink and drainer unit, radiator, wall mounted boiler, space for appliances, window to side and rear and door to rear.

# Bedroom One 12'4 x 10'9

Bay window to front and radiator.

#### **Bedroom Two**

11'1 x 11

Window to front and radiator.

#### **Bathroom**

Fitted with bath, w/c, pedestal wash basin.

#### Outside

There is an enclosed front garden with side gate that leads to the rear garden. The rear garden has a timber shed and is predominately laid to lawn with mature hedging.



## Viewings

Viewings by arrangement only. Call 01473 221 399 to make an appointment.

## EPC Rating: