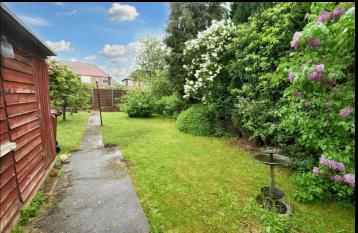

#### Outside

There is an enclosed front garden with side gate that leads to the rear garden. The rear garden has a timber shed and is predominately laid to lawn with mature hedging.