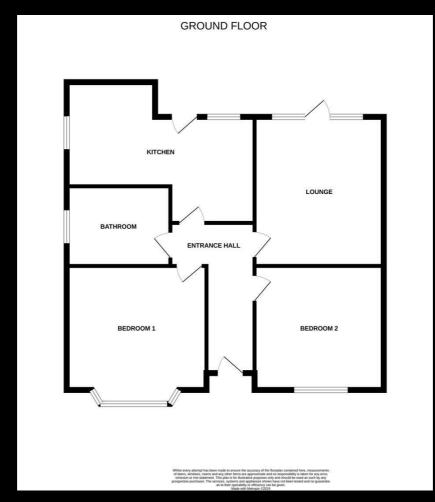

### Entrance Door Leading to hallway with loft access and radiator.

## Lounge 12'1 x 11

Window to rear, radiator and door to garden.

## Kitchen

14'8 x 8

Fitted with base units sink and drainer unit, radiator, wall mounted boiler, space for appliances, window to side and rear and door to rear.

## Bedroom One 12'4 x 10'9

Bay window to front and radiator.

### **Bedroom Two**

11'1 x 11

Window to front and radiator.

#### **Bathroom**

Fitted with bath, w/c, pedestal wash basin.