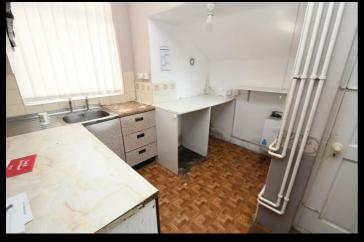

## Kitchen

14'8 x 8

Fitted with base units sink and drainer unit, radiator, wall mounted boiler, space for appliances, window to side and rear and door to rear.