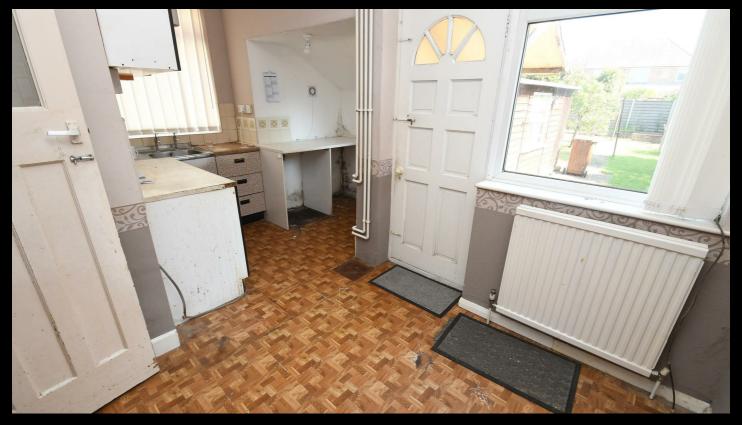

### Entrance Door Leading to hallway with loft access and radiator.

## Kitchen

14'8 x 8

Fitted with base units sink and drainer unit, radiator, wall mounted boiler, space for appliances, window to side and rear and door to rear.