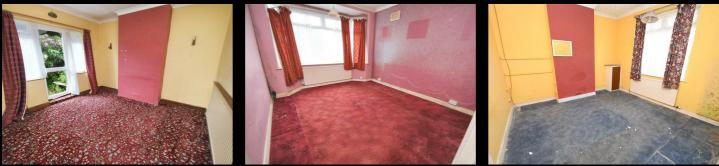

## Lounge 12'1 x 11

Window to rear, radiator and door to garden.

## Bedroom One 12'4 x 10'9

Bay window to front and radiator.

### **Bedroom Two**

11'1 x 11

Window to front and radiator.