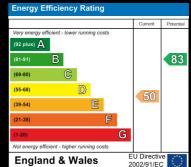

*\*\*\*\*\*









### Entrance Door Leading to hallway with loft access and radiator.

## Lounge 12'1 x 11

Window to rear, radiator and door to garden.

## Kitchen

14'8 x 8

Fitted with base units sink and drainer unit, radiator, wall mounted boiler, space for appliances, window to side and rear and door to rear.

## Bedroom One 12'4 x 10'9

Bay window to front and radiator.

### **Bedroom Two**

11'1 x 11

Window to front and radiator.

#### **Bathroom**

Fitted with bath, w/c, pedestal wash basin.

#### Outside

There is an enclosed front garden with side gate that leads to the rear garden. The rear garden has a timber shed and is predominately laid to lawn with mature hedging.



## Viewings

Viewings by arrangement only. Call 01473 221 399 to make an appointment.

## EPC Rating: