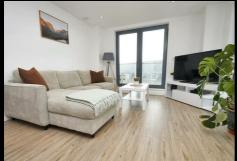

#### Lounge

20 x 12'1

Open plan living with French doors to balcony with views over the marina, window to to side and electric heater.