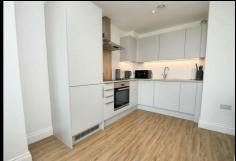

#### Kitchen

Fitted with range of base units and drawers and matching wall mounted cabinets, sink and drainer unit, hob with extractor over, integrated fridge freezer and potential space for a slimline dishwasher.