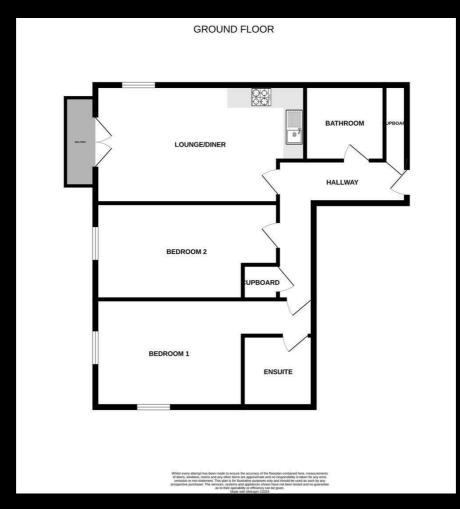

#### **Entrance Door**

Leading to hallway with utility cupboard with space and plumbing for washing machine and tumble dryer and separate storage cupboard.

#### Lounge

20 x 12'1

Open plan living with French doors to balcony with views over the marina, window to to side and electric heater.

#### Kitchen

Fitted with range of base units and drawers and matching wall mounted cabinets, sink and drainer unit, hob with extractor over, integrated fridge freezer and potential space for a slimline dishwasher.

#### **Bedroom One**

20'9 x 10'4

Window to rear and side and electric heater.

#### **En-Suite**

Fitted with double shower, pedestal wash basin, w/c, tiled splash backs and heated towel rail.

#### **Bedroom Two**

17'2 x 8'6

Window to rear and electric heater.