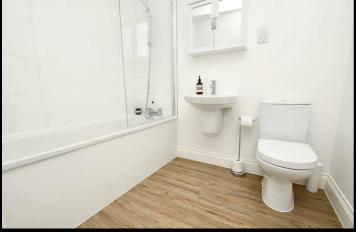

#### **En-Suite**

Fitted with double shower, pedestal wash basin, w/c, tiled splash backs and heated towel rail.