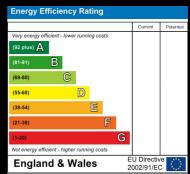

tchen

Fitted with range of base units and drawers and matching wall mounted cabinets, sink and drainer unit, hob with extractor over, integrated fridge freezer and potential space for a slimline dishwasher.

#### **Bedroom One**

20'9 x 10'4

Window to rear and side and electric heater.

#### **En-Suite**

Fitted with double shower, pedestal wash basin, w/c, tiled splash backs and heated towel rail.

#### **Bedroom Two**

17'2 x 8'6

Window to rear and electric heater.

#### Outside

The property benefits from balcony, there is also a car stacker that provides off road parking for the property. The Apartment is also situated on the waterfront and has easy access to town and station.



## Viewings

Viewings by arrangement only. Call 01473 221 399 to make an appointment.

### EPC Rating: