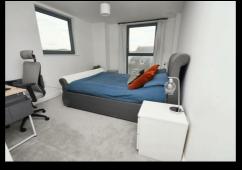

#### **Bedroom One**

20'9 x 10'4

Window to rear and side and electric heater.

#### **Bedroom Two**

17'2 x 8'6

Window to rear and electric heater.