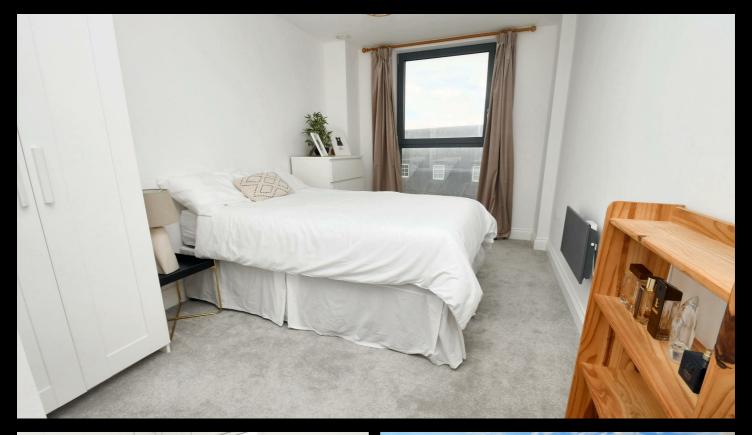

#### **Bedroom One**

20'9 x 10'4

Window to rear and side and electric heater.

#### **Bedroom Two**

17'2 x 8'6

Window to rear and electric heater.