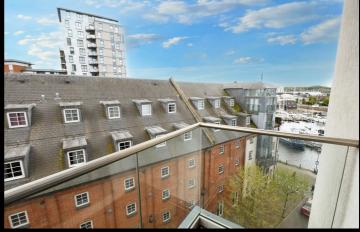

#### Lounge

20 x 12'1

Open plan living with French doors to balcony with views over the marina, window to to side and electric heater.

#### Outside

The property benefits from balcony, there is also a car stacker that provides off road parking for the property. The Apartment is also situated on the waterfront and has easy access to town and station.