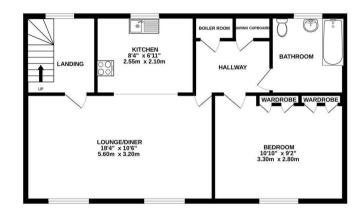

 GROUND FLOOR
 FIRST FLOOR

 262 sq.ft. (24.3 sq.m.) approx.
 781 sq.ft. (72.5 sq.m.) approx.

#### TOTAL FLOOR AREA: 1042 sq.ft. (96.8 sq.m.) approx.

Whilst every attempt has been made to ensure the accuracy of the floorpian contained here, measurements of doors, windows, rooms and any other items are approximate and no responsibility is taken for any error, prospective purchaser. The services, systems and appliances shown have not been tested and no guarantee as to their operability or efficiency can be given.