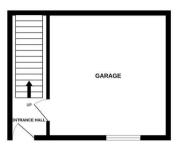

 GROUND FLOOR
 FIRST FLOOR

 262 sq.ft. (24.3 sq.m.) approx.
 781 sq.ft. (72.5 sq.m.) approx.

#### TOTAL FLOOR AREA: 1042 sq.ft. (96.8 sq.m.) approx.

Whilst every attempt has been made to ensure the accuracy of the floorpian contained here, measurements of doors, windows, rooms and any other items are approximate and no responsibility is taken for any error, prospective purchaser. The services, systems and appliances shown have not been tested and no guarantee as to their operability or efficiency can be given.