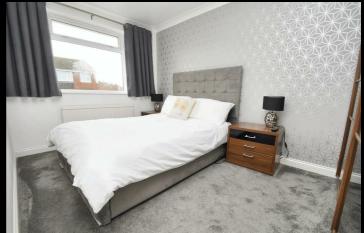

## Bedroom One 13'9 x 9'9

Window to rear and radiator.

# Bedroom Two 13'2 x 8'1

Window to front and radiator.

## **Bedroom Three**

7'8 x 7'5

Window to front, radiator and built in cupboard.