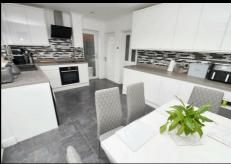

## Kitchen/Diner

15'9 x 10'5

Fitted with a range of base units and drawers and matching wall mounted cabinets, sink and drainer unit with tiled splash backs, built in oven with hob and extractor over, integrated fridge and freezer, integrated dishwasher, space for washing machine, vertical radiator, built in cupboard housing wall mounted boiler, tiled flooring, window to rear, patio doors to rear and door to side.