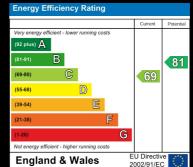

patio doors to rear and door to side.

## First Floor Landing with window to side.

## Bedroom One 13'9 x 9'9

Window to rear and radiator.

# Bedroom Two 13'2 x 8'1

Window to front and radiator.

## **Bedroom Three**

7'8 x 7'5

Window to front, radiator and built in cupboard.

#### Bathroom

Fitted with P shape bath with shower over, w/c, vanity inset sink, tiled splash backs, heated towel rail and window to side.

#### Outside

The property is off a walk way and has an open plan front garden that is laid to lawn. There is a side gate that leads to the rear garden that has two raised decked areas and is predominately laid to lawn. The property also benefits from a garage-en-bloc.



# Viewings

Viewings by arrangement only. Call 01473 221 399 to make an appointment.

# EPC Rating:

C