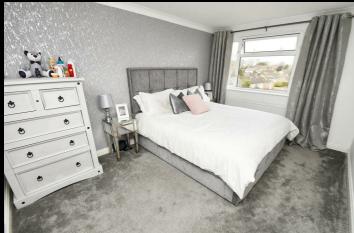

## Bedroom One 13'9 x 9'9

Window to rear and radiator.

# Bedroom Two 13'2 x 8'1

Window to front and radiator.

## **Bedroom Three**

7'8 x 7'5

Window to front, radiator and built in cupboard.