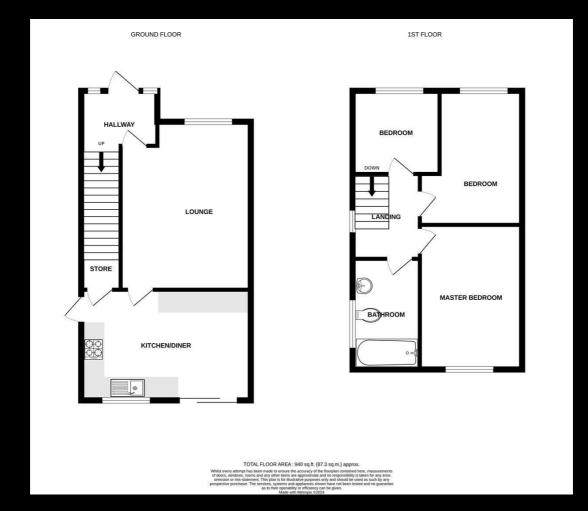

#### **Entrance Door**

Leading to hallway with stairs to first floor and radiator.

## Lounge

15'9 x 12'7

Window to front and radiator.

## Kitchen/Diner

15'9 x 10'5

Fitted with a range of base units and drawers and matching wall mounted cabinets, sink and drainer unit with tiled splash backs, built in oven with hob and extractor over, integrated fridge and freezer, integrated dishwasher, space for washing machine, vertical radiator, built in cupboard housing wall mounted boiler, tiled flooring, window to rear, patio doors to rear and door to side.

## First Floor Landing with window to side.

## Bedroom One 13'9 x 9'9

Window to rear and radiator.

# Bedroom Two 13'2 x 8'1

Window to front and radiator.

## **Bedroom Three**

7'8 x 7'5

Window to front, radiator and built in cupboard.

#### Bathroom

Fitted with P shape bath with shower over, w/c, vanity inset sink, tiled splash backs, heated towel rail and window to side.