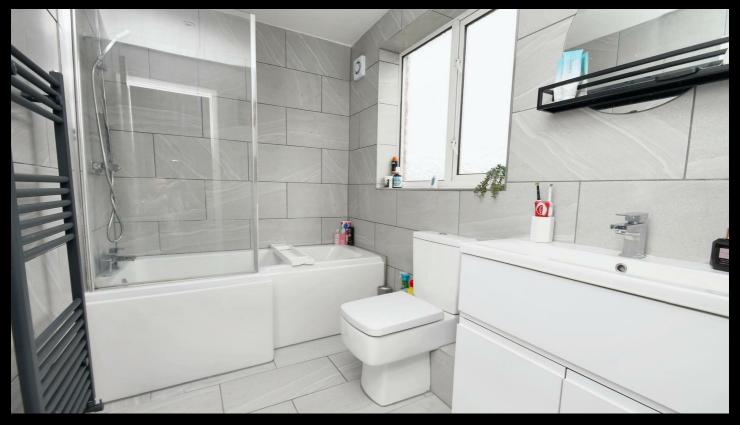

#### Bathroom

Fitted with P shape bath with shower over, w/c, vanity inset sink, tiled splash backs, heated towel rail and window to side.