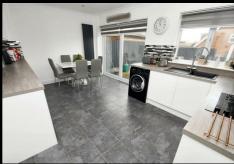

## Kitchen/Diner

15'9 x 10'5

Fitted with a range of base units and drawers and matching wall mounted cabinets, sink and drainer unit with tiled splash backs, built in oven with hob and extractor over, integrated fridge and freezer, integrated dishwasher, space for washing machine, vertical radiator, built in cupboard housing wall mounted boiler, tiled flooring, window to rear, patio doors to rear and door to side.