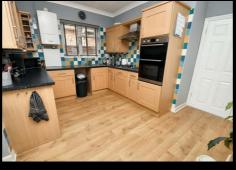

#### Kitchen/Breakfast Room

13'4 x 9'5

Fitted with a range of base units and drawers and matching wall mounted cabinets sink and drainer unit with tiled splash backs, hob with extractor over, double oven, space for fridge and freezer, wall mounted boiler, built in cupboards, window to side and door to rear.