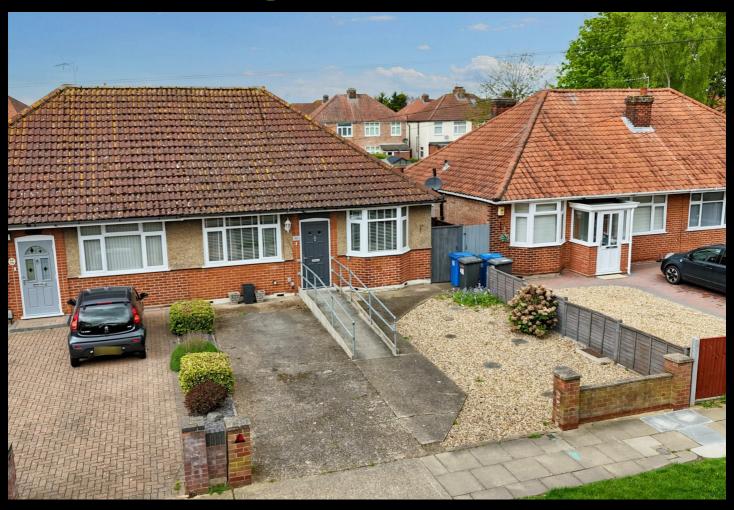

# EYSTONE

Maryon Road, Ipswich, IP3 9NG £270,000

Semi-Detached Bungalow
Lounge
Conservatory
Driveway
Popular Location

Two Bedrooms Kitchen/Breakfast Room Gas Central Heating Garden

# Maryon Road, Ipswich IP3 9NG

KEYSTONE are pleased to offer for sale this TWO DOUBLE BEDROOM SEMI-DETACHED BUNGALOW WITH DRIVEWAY situated in this popular residential area of Ipswich. The property benefits from lounge, kitchen/breakfast room, conservatory, two bedrooms, bathroom and driveway.

#### Outside

To the front of the property there is a driveway that provides off road parking for the property, there is a access ramp to the front door and side gate that leads to the rear garden. The rear garden is laid to patio and shingle with a timber shed.