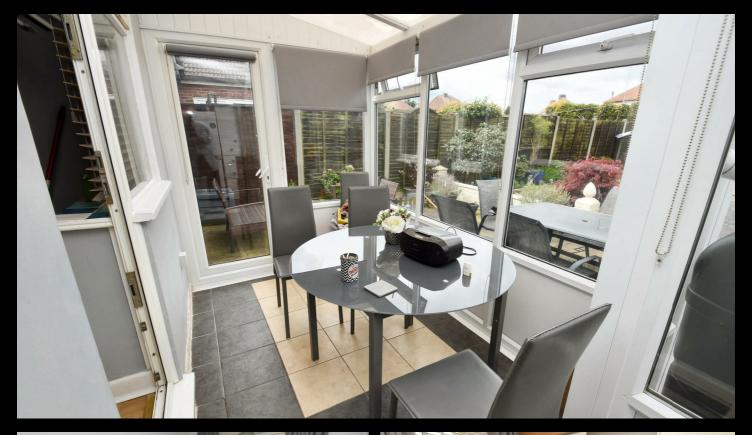

#### Conservatory

Tiled flooring, windows to side and rear and space and plumbing for washing machine.