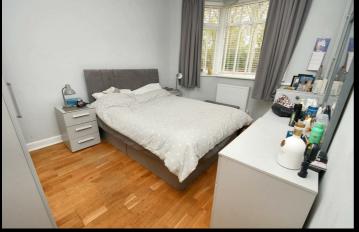

#### **Bedroom One**

13'5 x 9'8

Bay window to front and radiator.

#### **Bedroom Two**

12 x 8'9

Window to front, radiator and built in wardrobe.