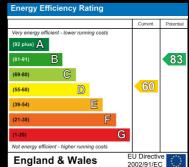

built in cupboards, window to side and door to rear.

#### Conservatory

Tiled flooring, windows to side and rear and space and plumbing for washing machine.

#### **Bedroom One**

13'5 x 9'8

Bay window to front and radiator.

#### **Bedroom Two**

12 x 8'9

Window to front, radiator and built in wardrobe.

#### Bathroom

Fitted with panel bath, w/c, pedestal wash basin, tiled walls, heated towel rail and window to side.

#### Outside

To the front of the property there is a driveway that provides off road parking for the property, there is a access ramp to the front door and side gate that leads to the rear garden. The rear garden is laid to patio and shingle with a timber shed.



## Viewings

Viewings by arrangement only. Call 01473 221 399 to make an appointment.

### EPC Rating:

D