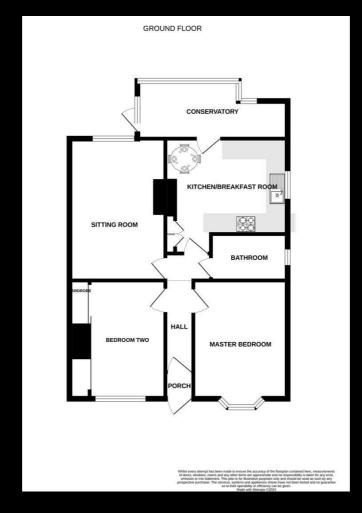

# Maryon Road, Ipswich IP3 9NG

KEYSTONE are pleased to offer for sale this TWO DOUBLE BEDROOM SEMI-DETACHED BUNGALOW WITH DRIVEWAY situated in this popular residential area of Ipswich. The property benefits from lounge, kitchen/breakfast room, conservatory, two bedrooms, bathroom and driveway.

#### **Entrance Door**

Leading to porch with door to hallway with radiator.

#### Lounge

14'8 x 10

Window to rear, radiator and gas fireplace.

#### Kitchen/Breakfast Room

13'4 x 9'5

Fitted with a range of base units and drawers and matching wall mounted cabinets sink and drainer unit with tiled splash backs, hob with extractor over, double oven, space for fridge and freezer, wall mounted boiler, built in cupboards, window to side and door to rear.

#### Conservatory

Tiled flooring, windows to side and rear and space and plumbing for washing machine.

#### **Bedroom One**

13'5 x 9'8

Bay window to front and radiator.

#### **Bedroom Two**

12 x 8'9

Window to front, radiator and built in wardrobe.

#### Bathroom

Fitted with panel bath, w/c, pedestal wash basin, tiled walls, heated towel rail and window to side.

#### Outside

To the front of the property there is a driveway that provides off road parking for the property, there is a access ramp to the front door and side gate that leads to the rear garden. The rear garden is laid to patio and shingle with a timber shed.