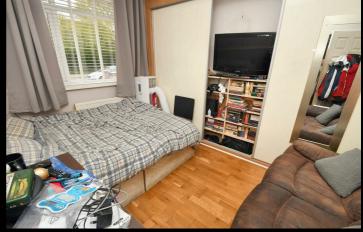

#### **Bedroom One**

13'5 x 9'8

Bay window to front and radiator.

#### **Bedroom Two**

12 x 8'9

Window to front, radiator and built in wardrobe.