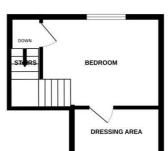

First Floor Landing

Bedroom Two 9'5  $\times$  9'2 Two windows to front, radiator and walk in wardrobe 6  $\times$  5 with skylight to rear.