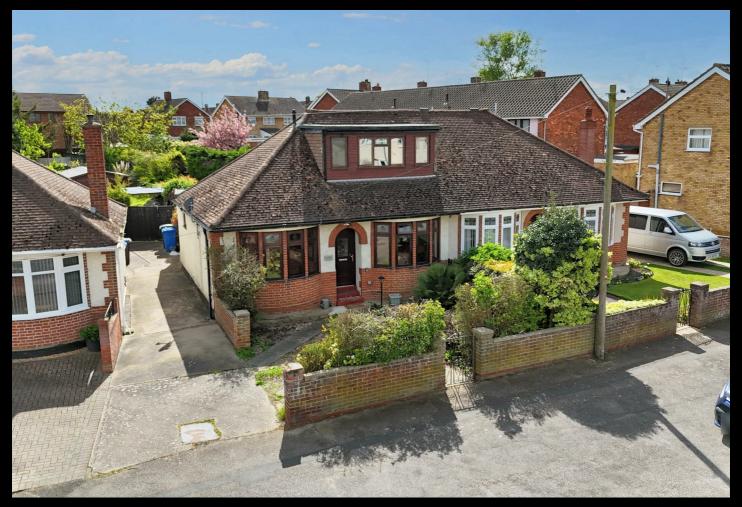

### Bramford Lane, Ipswich, IP1 5JD £260,000

Extended Chalet Bungalow Three Bedrooms Dining Room Walk-In-Wardrobe No Onward Chain

Semi-Detached Lounge Kitchen Driveway Good Size Garden

# Bramford Lane, Ipswich IP1 5JD

KEYSTONE are pleased to offer for sale this EXTENDED THREE BEDROOM SEMI-DETACHED CHALET BUNGALOW with DRIVEWAY and LARGE garden. The property benefits from lounge, dining room, kitchen, two ground floor bedrooms, one first floor bedroom with walk-in-wardrobe. driveway and garden.

#### Outside

To the front of the property there is a driveway that provides off road parking for the property. There is also a shared driveway and gates that lead to the rear garden. The rear garden is a good size that is predominately laid to lawn with various timber workshops and sheds and has a patio area.