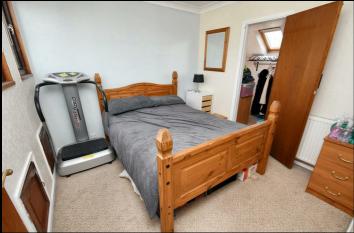

Bedroom One  $13'6 \times 10'1$ Bay window to front, radiator and built in wardrobe.

Bedroom Three 9'9 x 9 Patio doors to rear and radiator.

Wet Room Fitted with shower, w/c, hand basin, tiled walls and window to rear.

First Floor Landing

Bedroom Two 9'5  $\times$  9'2 Two windows to front, radiator and walk in wardrobe 6  $\times$  5 with skylight to rear.