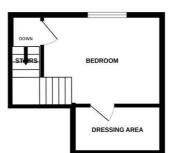

First Floor Landing

Bedroom Two 9'5  $\times$  9'2 Two windows to front, radiator and walk in wardrobe 6  $\times$  5 with skylight to rear.