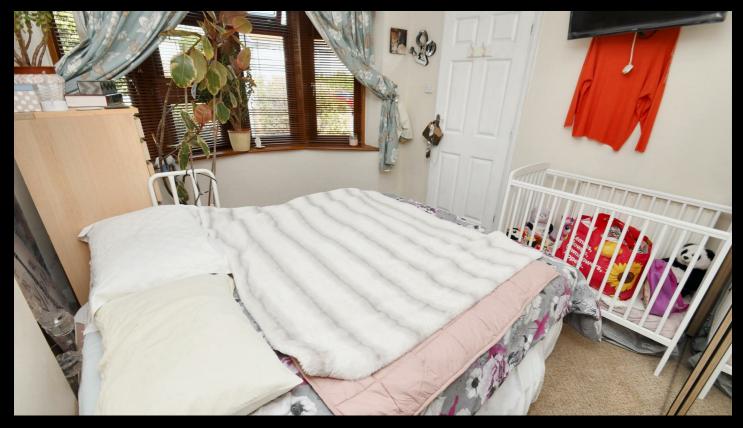

Bedroom One  $13'6 \times 10'1$ Bay window to front, radiator and built in wardrobe.

Bedroom Three 9'9 x 9 Patio doors to rear and radiator.

Wet Room Fitted with shower, w/c, hand basin, tiled walls and window to rear.

First Floor Landing

Bedroom Two 9'5  $\times$  9'2 Two windows to front, radiator and walk in wardrobe 6  $\times$  5 with skylight to rear.