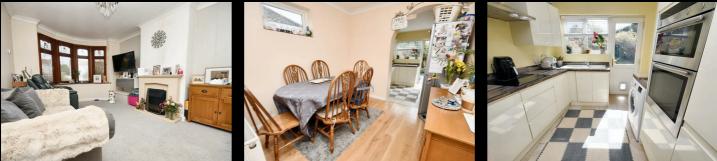

Entrance Door Leading to hallway with radiator.

Lounge 15'8 x 11'2 Bay window to front, radiator and electric fire place.

Dining Room 9'3 x 9'2 Window to side, radiator and built in storage.

Kitchen

Fitted with a range of base units and drawers and matching wall mounted cabinets, one and a half sink and drainer unit, hob with extractor over, double oven, space for washing machine, space for fridge freezer, tiled flooring, door to rear and window to rear.