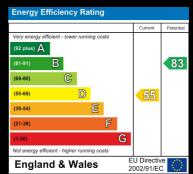

## EPC Rating:

BEDROOM BATHROOM BATHROOM KITCHEN

GROUND FLOOR

1ST FLOOR

TOTAL FUGOR AREA: 198 s.g.t. (18.4 s.g.m.) approx.