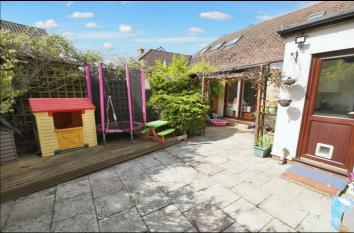

#### Outside

To the front of the property there is a driveway that provides off road parking for the property. There is also a shared driveway and gates that lead to the rear garden. The rear garden is a good size that is predominately laid to lawn with various timber workshops and sheds and has a patio area.