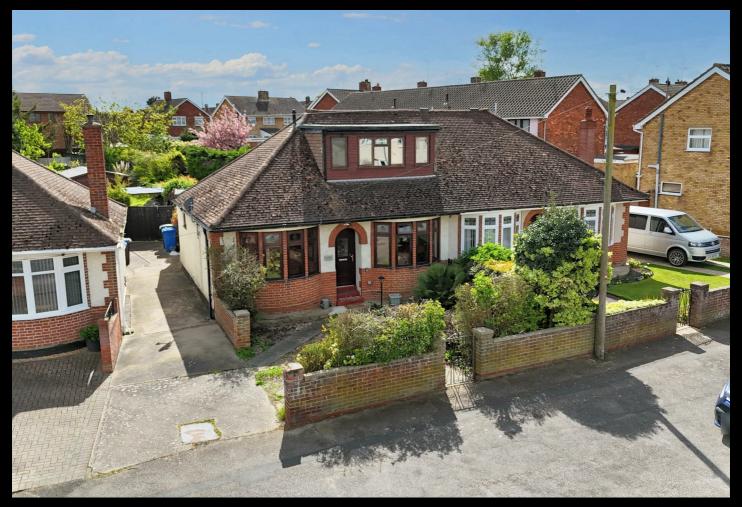

### Bramford Lane, Ipswich, IP1 5JD £270,000

Extended Chalet Bungalow Three Bedrooms Dining Room Walk-In-Wardrobe No Onward Chain Semi-Detached Lounge Kitchen Driveway Good Size Garden

# Bramford Lane, Ipswich IP1 5JD

KEYSTONE are pleased to offer for sale this EXTENDED THREE BEDROOM SEMI-DETACHED CHALET BUNGALOW with DRIVEWAY and LARGE garden. The property benefits from lounge, dining room, kitchen, two ground floor bedrooms, one first floor bedroom with walk-in-wardrobe. driveway and garden.

#### Outside

To the front of the property there is a driveway that provides off road parking for the property. There is also a shared driveway and gates that lead to the rear garden. The rear garden is a good size that is predominately laid to lawn with various timber workshops and sheds and has a patio area.