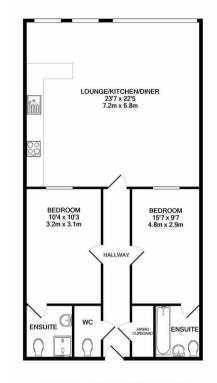

TOTAL APPROX. FLOOR AREA 1068 SQ.FT. (99.2 SQ.M.)
Whilst every attempt has been made to ensure the accuracy of the floor plan contained here, measurements of doors, windows, comes and any open terms are approximate and no responsibility is taken for any error, omission, or mis-statement. This plan is for illustrative purposes only and should be used as such by any prospective purchaser. The services, systems and appliances shown have not been tested and no guarantee as to their operability or efficiency can be given Made with Methods (x2020)