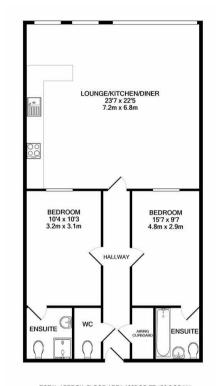

TOTAL APPROX. FLOOR AREA 1068 SQ.FT. (99.2 SQ.M.)
Whilst every attempt has been made to ensure the accuracy of the floor plan contained here, measurements of doors, windows, comes and any open terms are approximate and no responsibility is taken for any error, omission, or mis-statement. This plan is for illustrative purposes only and should be used as such by any prospective purchaser. The services, systems and appliances shown have not been tested and no guarantee as to their operability or efficiency can be given Made with Methods (x2020)