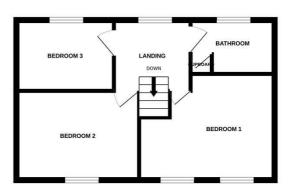

Utility Area 15'8 x 5'2

Door to front and rear, space for washing machine and tumble dryer.

First Floor Landing Window to rear and loft access.

Bedroom One 12'7 x 10'3

Two windows to front and radiator.

Bedroom Two 13'2 x 8'2

Window to front and radiator.

Bedroom Three 10'2 x 7

Window to rear and radiator.

#### **Bathroom**

Fitted with panel bath, w/c, hand basin, tiled splash backs, radiator and built in cupboard.