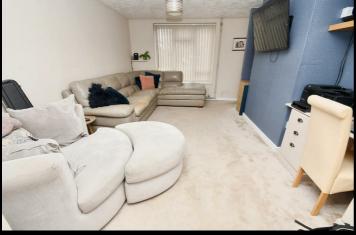

## Cloakroom Fitted with w/c.

**Entrance Door** 

Leading to hallway with stairs to first floor.

Lounge 15'6 x 11'8

Window to front , radiator and French doors to