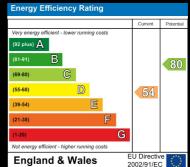

ndow to front and rear and roof lantern.

Utility Area 15'8 x 5'2

Door to front and rear, space for washing machine and tumble dryer.

First Floor Landing Window to rear and loft access.

Bedroom One 12'7 x 10'3

Two windows to front and radiator.

Bedroom Two 13'2 x 8'2

Window to front and radiator.

Bedroom Three 10'2 x 7

Window to rear and radiator.

#### **Bathroom**

Fitted with panel bath, w/c, hand basin, tiled splash backs, radiator and built in cupboard.

#### Outside

To the front f the property there is a driveway that provides off road parking for the property. The rear garden is a good size and is predominately laid to lawn with timber shed and field views to rear.



## Viewings

Viewings by arrangement only. Call 01473 221 399 to make an appointment.

### EPC Rating:

Ε



GROUND FLOOR 1ST FLOOR