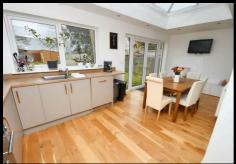

#### Kitchen/Diner

25'2 x 21

L Shaped Fitted with a range of base units and drawers and matching wall mounted cabinets, range cooker with extractor over, integrated dishwasher, space for fridge freezer, built in cupboard, wood flooring, two radiators, French doors to rear, window to front and rear and roof lantern.