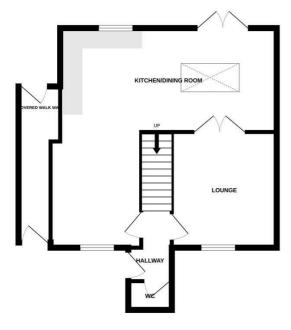

## Cloakroom Fitted with w/c.

**Entrance Door** 

Leading to hallway with stairs to first floor.

Lounge 15'6 x 11'8

Window to front , radiator and French doors to

#### Kitchen/Diner

25'2 x 21

L Shaped Fitted with a range of base units and drawers and matching wall mounted cabinets, range cooker with extractor over, integrated dishwasher, space for fridge freezer, built in cupboard, wood flooring, two radiators, French doors to rear, window to front and rear and roof lantern.

Utility Area 15'8 x 5'2

Door to front and rear, space for washing machine and tumble dryer.

First Floor Landing Window to rear and loft access.

Bedroom One 12'7 x 10'3

Two windows to front and radiator.

Bedroom Two 13'2 x 8'2

#### Outside

To the front f the property there is a driveway that provides off road parking for the property. The rear garden is a good size and is predominately laid to lawn with timber shed and field views to rear.