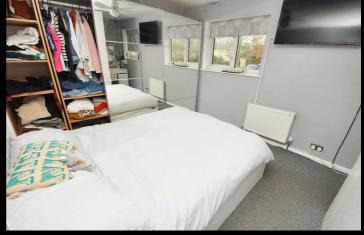

Utility Area 15'8 x 5'2

Door to front and rear, space for washing machine and tumble dryer.

First Floor Landing Window to rear and loft access.

Bedroom One 12'7 x 10'3

Two windows to front and radiator.

Bedroom Two 13'2 x 8'2

Window to front and radiator.

Bedroom Three 10'2 x 7

Window to rear and radiator.