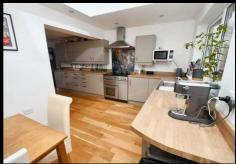

#### Kitchen/Diner

25'2 x 21

L Shaped Fitted with a range of base units and drawers and matching wall mounted cabinets, range cooker with extractor over, integrated dishwasher, space for fridge freezer, built in cupboard, wood flooring, two radiators, French doors to rear, window to front and rear and roof lantern.