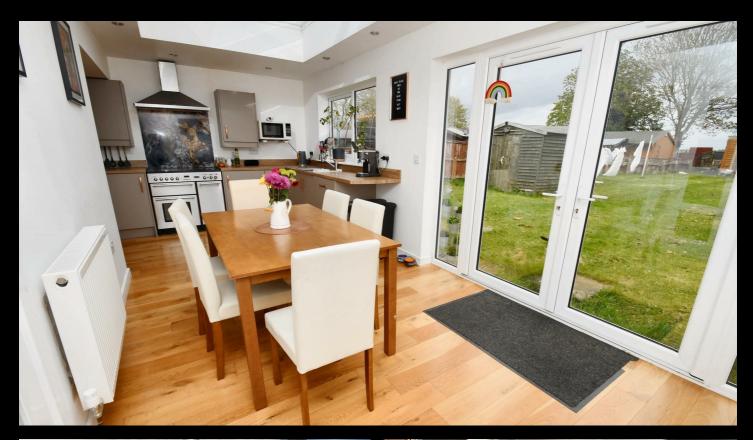

#### Kitchen/Diner

25'2 x 21

L Shaped Fitted with a range of base units and drawers and matching wall mounted cabinets, range cooker with extractor over, integrated dishwasher, space for fridge freezer, built in cupboard, wood flooring, two radiators, French doors to rear, window to front and rear and roof lantern.