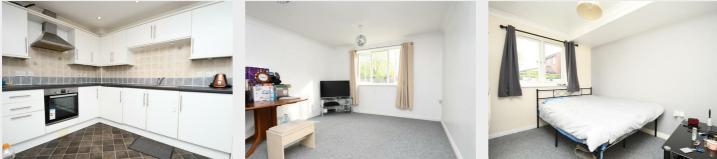

#### | Ground Floor |

On entering the property the first door on your left opens to bedroom two. The room comprises of a window to the front aspect and underfloor heating - a feature that runs throughout the property. The open plan living area is the next door along. The kitchen is well appointed; comprising of a range of base units and drawers with matching wall mounted cupboards, integrated oven with extractor hood over, sink and drainer unit and integrated white goods. The lounge area had as a window to the rear aspect. Bedroom one is the next room along compromising of a window to the rear aspect and en-suite shower room. The en-suite shower room is fitted with vinyl flooring and three piece suite. The bathroom is the final room in the property which much like the ensuite is fitted with a three piece suite with window to front aspect and vinyl flooring.