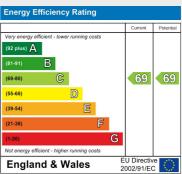

well appointed; comprising of a range of base units and drawers with matching wall mounted cupboards, integrated oven with extractor hood over, sink and drainer unit and integrated white goods. The lounge area had as a window to the rear aspect. Bedroom one is the next room along compromising of a window to the rear aspect and en-suite shower room. The en-suite shower room is fitted with vinyl flooring and three piece suite. The bathroom is the final room in the property which much like the ensuite is fitted with a three piece suite with window to front aspect and vinyl flooring.

#### | Outside |

Outside the front of the property there is an allocated parking space.



## Directions

### Viewings

Viewings by arrangement only. Call 01473 221 399 to make an appointment.

## EPC Rating: