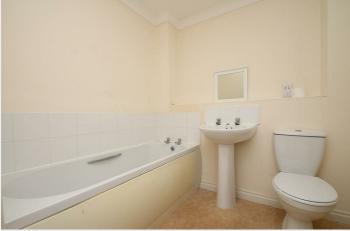

#### | Ground Floor |

On entering the property the first door on your left opens to bedroom two. The room comprises of a window to the front aspect and underfloor heating - a feature that runs throughout the property. The open plan living area is the next door along. The kitchen is well appointed; comprising of a range of base units and drawers with matching wall mounted cupboards, integrated oven with extractor hood over, sink and drainer unit and integrated white goods. The lounge area had as a window to the rear aspect. Bedroom one is the next room along compromising of a window to the rear aspect and en-suite shower room. The en-suite shower room is fitted with vinyl flooring and three piece suite. The bathroom is the final room in the property which much like the ensuite is fitted with a three piece suite with window to front aspect and vinyl flooring.