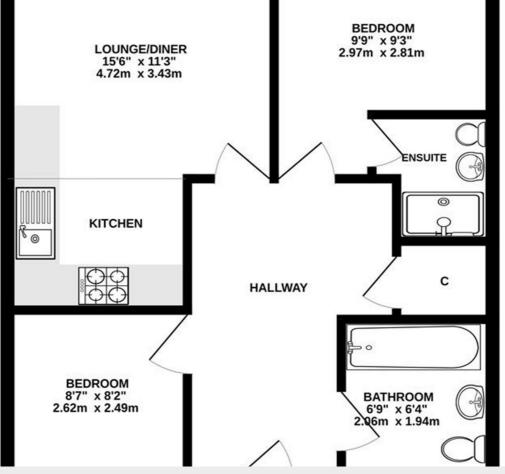

#### | Ground Floor |

On entering the property the first door on your left opens to bedroom two. The room comprises of a window to the front aspect and underfloor heating - a feature that runs throughout the property. The open plan living area is the next door along. The kitchen is well appointed; comprising of a range of base units and drawers with matching wall mounted cupboards, integrated oven with extractor hood over, sink and drainer unit and integrated white goods. The lounge area had as a window to the rear aspect. Bedroom one is the next room along compromising of a window to the rear aspect and en-suite shower room. The en-suite shower room is fitted with vinyl flooring and three piece suite. The bathroom is the final room in the property which much like the ensuite is fitted with a three piece suite with window to front aspect and vinyl flooring.