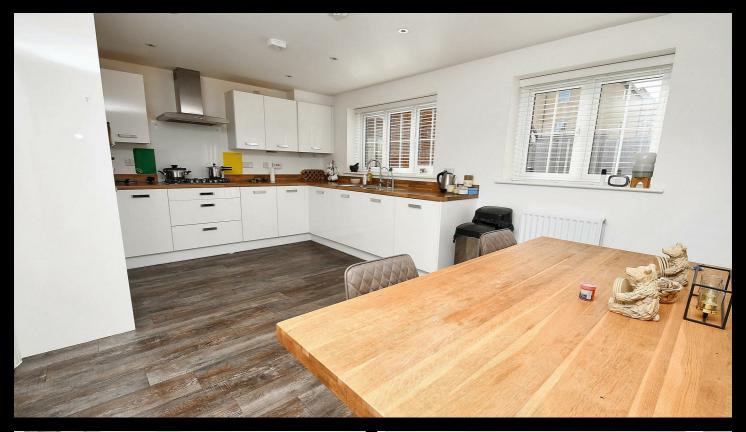

### Kitchen/Diner

26'6 x 11'8

Fitted with a range of base units and drawers and matching wall mounted cabinets, double oven with hob and extractor over, integrated dishwasher, integrated fridge freezer, one and a half sink a drainer, two radiators, two windows to rear and French doors to rear.