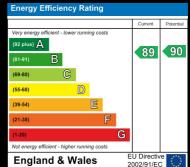

r.

#### **Bedroom Two**

10'1 x 9'9

Window to front, radiator and built in wardrobe.

#### **Bedroom Three**

10 x 9'4

Window to rear and radiator.

#### **Bedroom Four**

11'9 x 8'3

Window to rear and radiator.

#### **Bedroom Five**

10 x 8'10

Window to rear and radiator.

#### Bathroom

Fitted with a suite comprising of panel bath, w/c, pedestal wash basin, tiled splash backs, window to side and radiator.

#### Outside

The property is situated in a row of three executive properties on the sort after Ribbans Park development and offers a block paved driveway leading to garage with up and over door and personal door to side and enclosed rear garden predominately laid to lawn.



# Viewings

Viewings by arrangement only. Call 01473 221 399 to make an appointment.

## EPC Rating:

B