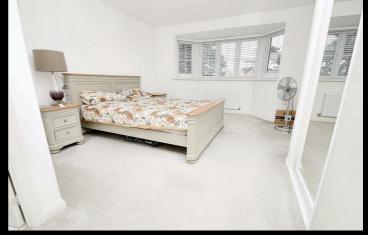

#### **Bedroom One**

16'9 x 12'7

Bay window to front, radiator and built in wardrobes.