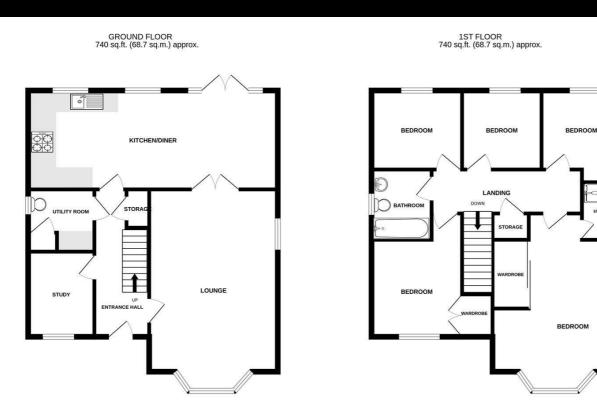

#### **Entrance door**

Leading to hallway with stairs to first floor, radiator with airing cupboard.

#### Lounge

20'8 x 12'4

Bay window to front, two radiators, window to side and French doors leading to kitchen/diner.

### Kitchen/Diner

26'6 x 11'8

Fitted with a range of base units and drawers and matching wall mounted cabinets, double oven with hob and extractor over, integrated dishwasher, integrated fridge freezer, one and a half sink a drainer, two radiators, two windows to rear and French doors to rear.

#### Study 8'9 x 6'9

Window to front and radiator.

#### Utility/Cloakroom

Fitted with worktop with integrated washing machine, w/c, pedestal wash basin, tiled splash backs and window to side.

#### First Floor

Landing with built in storage cupboard and loft access.

#### **Bedroom One**

16'9 x 12'7

Bay window to front, radiator and built in wardrobes.

#### **En-Suite**

Fitted with shower, w/c, hand basin, tiled splash backs tiled flooring and radiator.

#### **Bedroom Two**

10'1 x 9'9

Window to front, radiator and built in wardrobe.

#### **Bedroom Three**

10 x 9'4

Window to rear and radiator.

#### **Bedroom Four**

11'9 x 8'3

Window to rear and radiator.

#### **Bedroom Five**

10 x 8'10

Window to rear and radiator.

#### Bathroom

Fitted with a suite comprising of panel bath, w/c, pedestal wash basin, tiled splash backs, window to side and radiator.