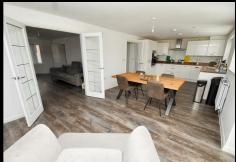

### Kitchen/Diner

26'6 x 11'8

Fitted with a range of base units and drawers and matching wall mounted cabinets, double oven with hob and extractor over, integrated dishwasher, integrated fridge freezer, one and a half sink a drainer, two radiators, two windows to rear and French doors to rear.