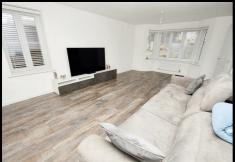

#### Lounge

20'8 x 12'4

Bay window to front, two radiators, window to side and French doors leading to kitchen/diner.