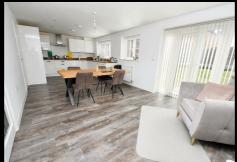

### Kitchen/Diner

26'6 x 11'8

Fitted with a range of base units and drawers and matching wall mounted cabinets, double oven with hob and extractor over, integrated dishwasher, integrated fridge freezer, one and a half sink a drainer, two radiators, two windows to rear and French doors to rear.