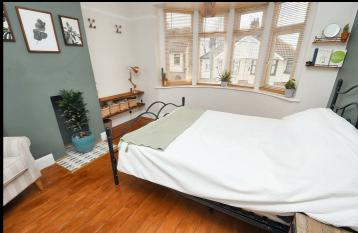

#### **Bedroom One**

13'4 x 11'5

Bay window to front, wood flooring and radiator.

#### **Bedroom Two**

14 x 10'1

Window to rear, wood flooring and radiator.

#### **Bedroom Three**

9'5 x 7'4

Window to rear, radiator and wood flooring.