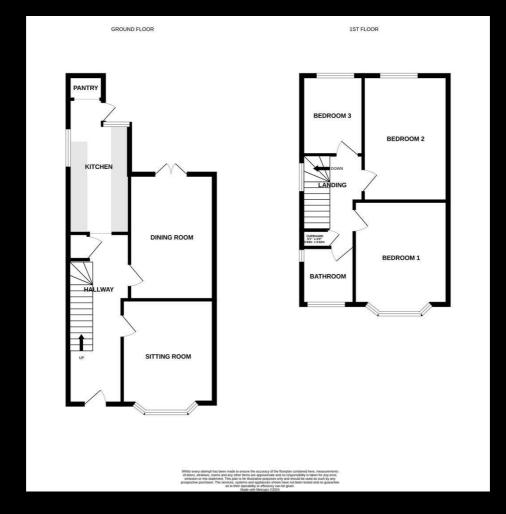

#### **Entrance Door**

Leading to hallway with stairs to first floor and radiator.

#### Lounge

13'4 x 12

Bay window to front and radiator.

#### **Dining Room**

13'9 x 9'9

French doors to rear, radiator and wood flooring.

#### Kitchen

12'4 x 7'3

Fitted with a range of base units, sink and drainer unit with tiled splash backs, cooker, space for fridge freezer, washing machine and dishwasher, built in pantry, door to rear, window to rear, window to side and radiator.

#### First Floor

Landing with loft access, built in cupboard housing wall mounted boiler.

#### **Bedroom One**

13'4 x 11'5

Bay window to front, wood flooring and radiator.

#### **Bedroom Two**

14 x 10'1

Window to rear, wood flooring and radiator.

#### **Bedroom Three**

9'5 x 7'4

Window to rear, radiator and wood flooring.

#### **Bathroom**

Fitted with panel bath with shower over, pedestal wash basin, w/c, heated towel rail, tiled splash backs, window to side and window to front.