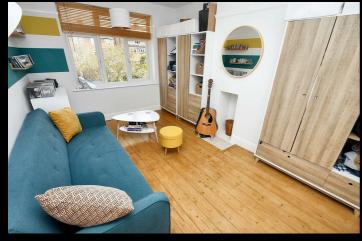

#### Lounge

13'4 x 12

Bay window to front and radiator.

#### **Dining Room**

13'9 x 9'9

French doors to rear, radiator and wood flooring.