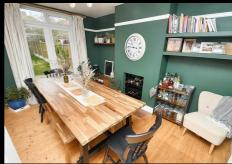

#### **Dining Room**

13'9 x 9'9

French doors to rear, radiator and wood flooring.