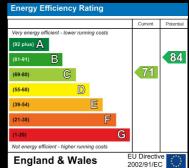

n cupboard housing wall mounted boiler.

#### **Bedroom One**

13'4 x 11'5

Bay window to front, wood flooring and radiator.

#### **Bedroom Two**

14 x 10'1

Window to rear, wood flooring and radiator.

#### **Bedroom Three**

9'5 x 7'4

Window to rear, radiator and wood flooring.

#### **Bathroom**

Fitted with panel bath with shower over, pedestal wash basin, w/c, heated towel rail, tiled splash backs, window to side and window to front.

#### Outside

To the front of the property there is a driveway that provides off road parking for the property. There is side access that leads to the rear garden that is predominantly laid to lawn with patio area, raised deck and timber shed.



## Viewings

Viewings by arrangement only. Call 01473 221 399 to make an appointment.

### EPC Rating:

C