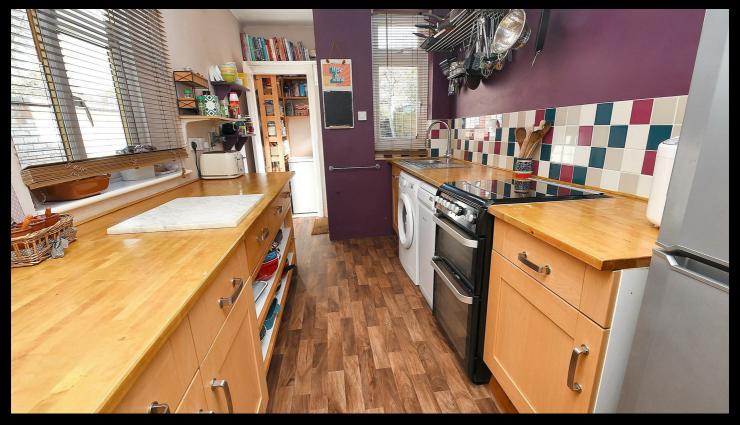

#### Kitchen

12'4 x 7'3

Fitted with a range of base units, sink and drainer unit with tiled splash backs, cooker, space for fridge freezer, washing machine and dishwasher, built in pantry, door to rear, window to rear, window to side and radiator.