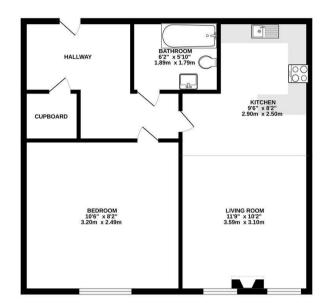

GROUND FLOOR 729 sq.ft. (67.7 sq.m.) approx.

TOTAL FLOOR AREA: 729 sq.h. (67.7 sq.m.) approx.

Whits every attempt has been make to ensure the accounty of the floopian contained here, measurement of doors, willows, to consolate any other times are approximate and or expensibility to laten fix any enter, or ensurement of the flooring times are approximate and or expensibility to laten fix any enter, or ensurement of the flooring times are approximate and or expensibility to laten fix a flooring time and the second times are approximate proximate. It is also to the operation proximate and a flooring times are approximate proximate.