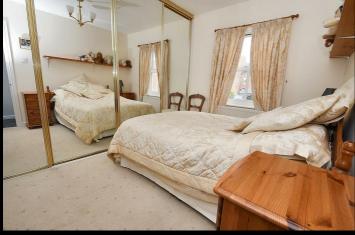

#### **Bedroom Two**

11'7 x 10'1

Window to rear, radiator and built in wardrobes.

#### **En-Suite**

Fitted with shower cubicle, w/c, vanity inset sink, half tiled walls, radiator and window to side.