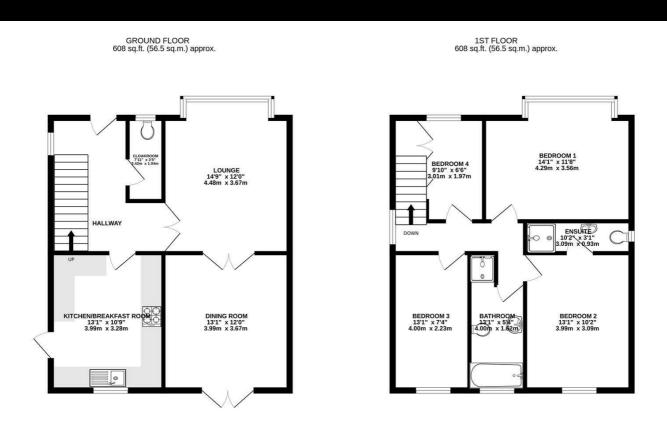

## Constable Road, Ipswich IP4 2UW

KEYSTONE are pleased to offer for sale this IMMACULATE FOUR BEDROOM DETACHED HOUSE with DOUBLE DRIVEWAY and GARAGE situated close to CHRSITCHURCH PARK. The property benefits from lounge, dining room, kitchen/breakfast room, cloakroom, four bedrooms, bathroom, en-suite, garage and double driveway.

#### **Entrance Door**

Wood flooring, window to side, radiator and built in under stairs cupboard.

#### Lounge

17'1 x 13

Bay window to front, radiator, gas feature fire and double doors leading to...

#### **Dining Room**

11'7 x 9'5

French doors to rear and radiator.

### Kitchen/Breakfast Room

11'6 x 10'4

Fitted with a range of base units and drawers with stone worktops and matching wall mounted cabinets, sink with tiled splash backs, wall mounted boiler, integrated fridge freezer, space for washing machine, tumble dryer, built in cooker with extractor fan over, water softener, window to rear and door to side.

#### Cloakroom

Fitted with w/c, vanity sink unit, half tiled walls, radiator and window to front.

#### First Floor

Landing with window to side and built in airing cupboard.

#### **Bedroom One**

13' 4 x 11'9

Bay window to front and radiator.

#### **Bedroom Two**

11'7 x 10'1

Window to rear, radiator and built in wardrobes.

#### **En-Suite**

Fitted with shower cubicle, w/c, vanity inset sink, half tiled walls, radiator and window to side.

#### **Bedroom Three**

Window to front, radiator and built in wardrobe.

#### **Bedroom Four**

10'7 x 6'5

Window to rear and radiator.

#### **Bathroom**

Fitted with panel bath, w/c, pedestal wash basin, tiled flooring, half tiled walls, heated towel rail and window to rear.