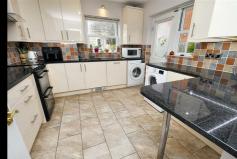

### Kitchen/Breakfast Room

11'6 x 10'4

Fitted with a range of base units and drawers with stone worktops and matching wall mounted cabinets, sink with tiled splash backs, wall mounted boiler, integrated fridge freezer, space for washing machine, tumble dryer, built in cooker with extractor fan over, water softener, window to rear and door to side.