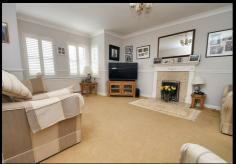

#### Lounge

17'1 x 13

Bay window to front, radiator, gas feature fire and double doors leading to...