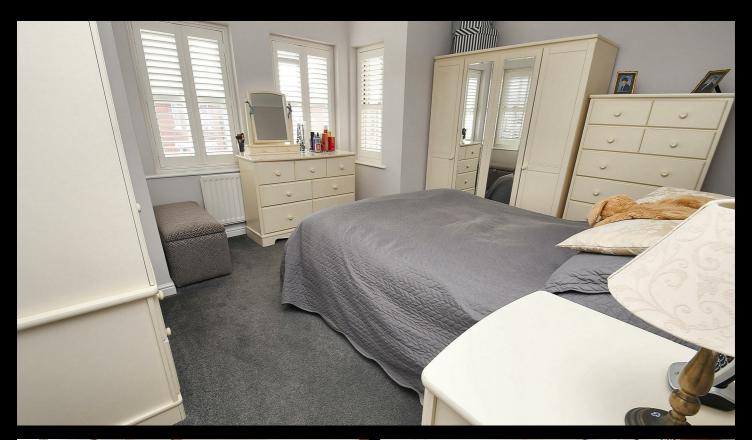

#### **Bedroom One**

13' 4 x 11'9

Bay window to front and radiator.

#### **Bedroom Two**

11'7 x 10'1

Window to rear, radiator and built in wardrobes.