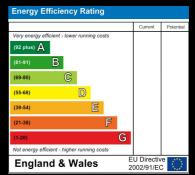

#### **EPC Rating**:

GROUND FLOOR 435 sq.ft. (40.4 sq.m.) approx

TOTAL FLOOR AREA: 435 sq.1: (40.4 sq.m.) approx. While very attempt has been made to ensure the accuracy of the floopianc contained them, measurements of doors, whole, so contained any other them as a genomenian as on a speciality is state in a set of projective particular. The services, systems and applicates thom have not been tested and no parasette to the services and the services and them and the services and the services