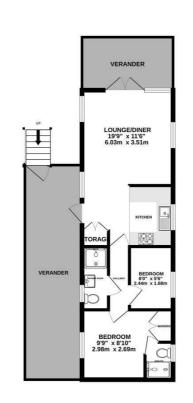

#### **EPC Rating**:

GROUND FLOOR 435 sq.ft. (40.4 sq.m.) approx

TOTAL FLOOR AREA: 435 sq.1: (40.4 sq.m.) approx. While very attempt has been made to ensure the accuracy of the floopianc contained them, measurements of doors, whole, so contained any other them as a genomenian as on a speciality is state in a set of projective particular. The services, systems and applicates thom have not been tested and no parasette to the services and the services and them and the services and the services