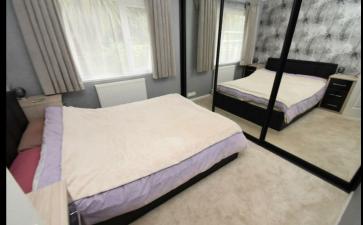

#### **Bedroom One**

9'6" x 9'3"

Window to side, radiator and built in wardrobe.

#### **Bedroom Two**

9'7" x 6'3"

Window to side and radiator.