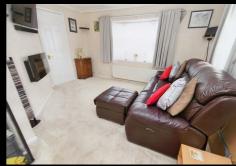

### Lounge/Diner

19'7" x 16'4"

Window to front and side, French door to side and radiator.