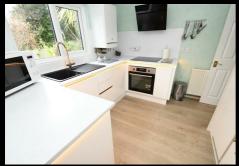

#### Kitchen

9'2" x 9'2"

Refitted with a range of base units and drawers and matching larder units, sink and drainer unit, built in oven, hob with extractor over, integrated fridge freezer, undermount lighting, wall mounted boiler and window to side.