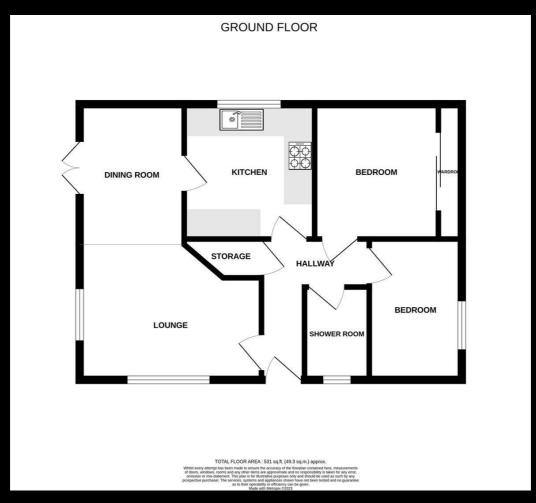

#### **Entrance** door

Leading to hallway with storage cupboard and radiator.

### Lounge/Diner

19'7" x 16'4"

Window to front and side, French door to side and radiator.

#### Kitchen

9'2" x 9'2"

Refitted with a range of base units and drawers and matching larder units, sink and drainer unit, built in oven, hob with extractor over, integrated fridge freezer, undermount lighting, wall mounted boiler and window to side.

#### **Bedroom One**

9'6" x 9'3"

Window to side, radiator and built in wardrobe.

#### **Bedroom Two**

9'7" x 6'3"

Window to side and radiator.

#### **Shower Room**

Refitted with walk-in shower, vanity sink, w/c, heated towel rail, tiled walls and window to front.