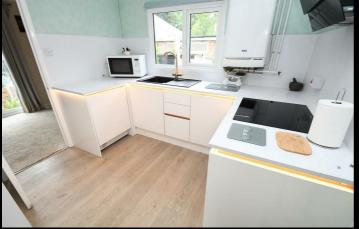

#### Kitchen

9'2" x 9'2"

Refitted with a range of base units and drawers and matching larder units, sink and drainer unit, built in oven, hob with extractor over, integrated fridge freezer, undermount lighting, wall mounted boiler and window to side.