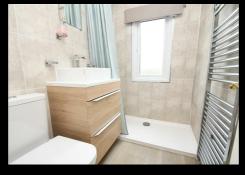

#### **Shower Room**

Refitted with walk-in shower, vanity sink, w/c, heated towel rail, tiled walls and window to front.