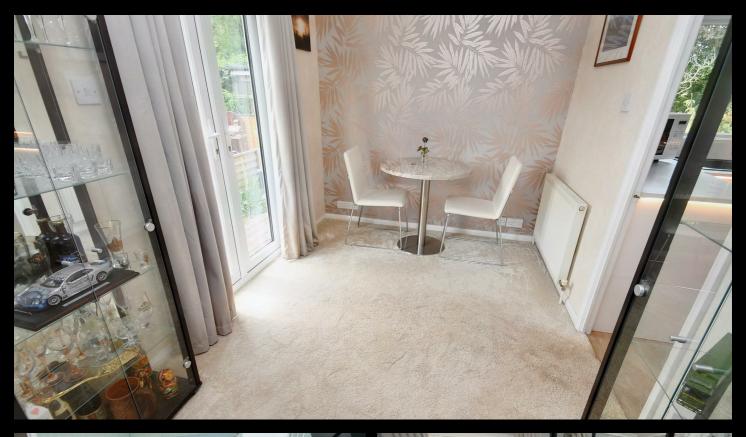

### Lounge/Diner

19'7" x 16'4"

Window to front and side, French door to side and radiator.