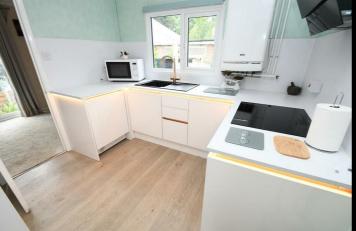

Entrance door Leading to hallway with storage cupboard and radiator.

Lounge/Diner 19'7" x 16'4" Window to front and side, French door to side and radiator.

Kitchen

9'2" x 9'2"

Refitted with a range of base units and drawers and matching larder units, sink and drainer unit, built in oven, hob with extractor over, integrated fridge freezer, undermount lighting, wall mounted boiler and window to side.