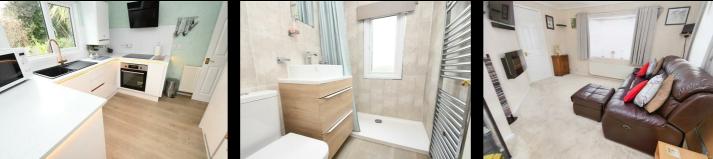

Entrance door Leading to hallway with storage cupboard and radiator.

Lounge/Diner 19'7" x 16'4" Window to front and side, French door to side and radiator.

Kitchen

9'2" x 9'2"

Refitted with a range of base units and drawers and matching larder units, sink and drainer unit, built in oven, hob with extractor over, integrated fridge freezer, undermount lighting, wall mounted boiler and window to side.

Bedroom One 9'6" x 9'3" Window to side, radiator and built in wardrobe.

Bedroom Two 9'7" x 6'3" Window to side and radiator.

Shower Room Refitted with walk-in shower, vanity sink, w/c, heated towel rail, tiled walls and window to front.