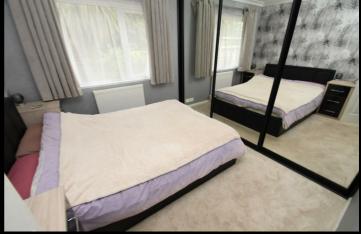

Bedroom One 9'6" x 9'3" Window to side, radiator and built in wardrobe.

Bedroom Two 9'7" x 6'3" Window to side and radiator.

Shower Room Refitted with walk-in shower, vanity sink, w/c, heated towel rail, tiled walls and window to front.