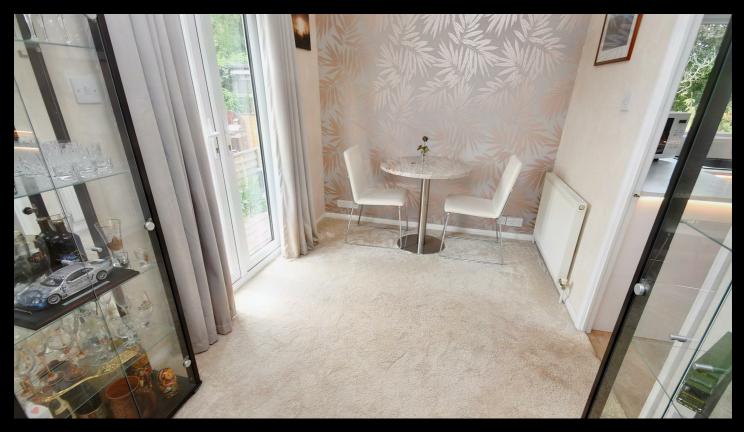

Entrance door Leading to hallway with storage cupboard and radiator.

Lounge/Diner 19'7" x 16'4" Window to front and side, French door to side and radiator.

Kitchen

9'2" x 9'2"

Refitted with a range of base units and drawers and matching larder units, sink and drainer unit, built in oven, hob with extractor over, integrated fridge freezer, undermount lighting, wall mounted boiler and window to side.