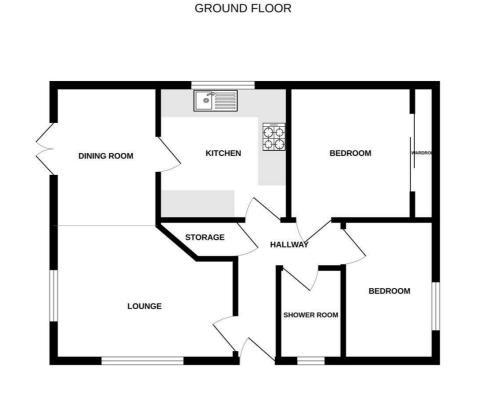

Entrance door Leading to hallway with storage cupboard and radiator.

Lounge/Diner 19'7" x 16'4" Window to front and side, French door to side and radiator.

Kitchen

9'2" x 9'2"

Refitted with a range of base units and drawers and matching larder units, sink and drainer unit, built in oven, hob with extractor over, integrated fridge freezer, undermount lighting, wall mounted boiler and window to side.

Bedroom One 9'6" x 9'3" Window to side, radiator and built in wardrobe.

Bedroom Two 9'7" x 6'3" Window to side and radiator.

Shower Room Refitted with walk-in shower, vanity sink, w/c, heated towel rail, tiled walls and window to front.

### **EPC Rating**:

TOTAL FLOOR AREA: 531 sq ft. (49.3 sq m.) approx. White every attempt has been made be ensure the accuracy of the flooplan contained here, measurements of doors, worksor, most and any other times are approximate and on responsibly in sitiam to any entry, prospective purchase. The environs, systems and applaces shown have not been tested and no guarantee as to there opposibly or efforting variable per form.