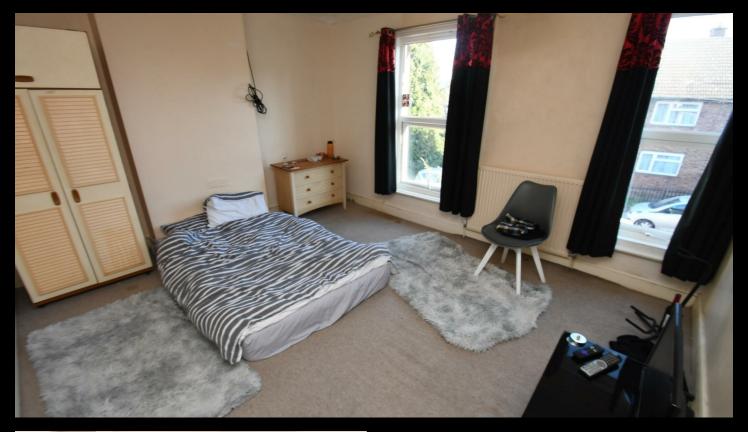

## Lounge

13'9 x 10'2

Bay window to front, radiator and laminate flooring.

## **Bedroom One**

13'4 x 7'9

Two windows to front and radiator.

## **Bedroom Two**

11'4 x 7'9

Window to rear and radiator.

## **Bedroom Three**

9'9 x 7'5

Window to rear and radiator.