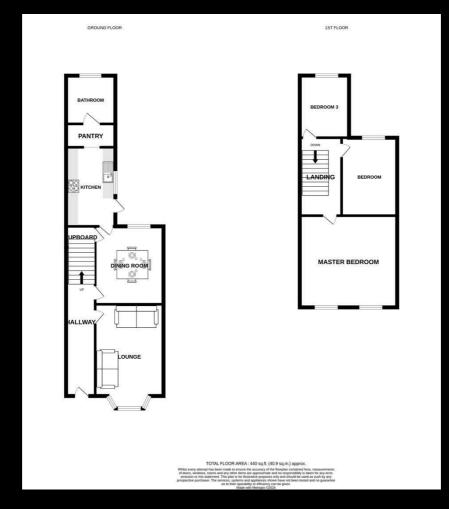

## Hallway

Radiator, Laminate flooring and stairs to first floor.

## Lounge

13'9 x 10'2

Bay window to front, radiator and laminate flooring.

## Dining Room

11'9 x 10'5

Window to rear, laminate flooring, radiator and built in under stairs cupboard.

## Kitchen

10'3 x 7'4

Fitted with base units and wall mounted cupboards, one and half sink and drainer unit, wall mounted boiler, tiled flooring, cooker, fridge freezer, tiled splash backs, window to side and door to side.

#### Bathroom

Fitted with panel bathroom, w/c, pedestal wash basin, tiled splash backs, radiator and window to rear.

## First Floor

Landing.

## **Bedroom One**

13'4 x 7'9

Two windows to front and radiator.

## **Bedroom Two**

11'4 x 7'9

Window to rear and radiator.

## **Bedroom Three**

9'9 x 7'5

Window to rear and radiator.

#### Outside

To the front of the property there is a small open plan garden. To the rear of the property there is a courtyard garden.