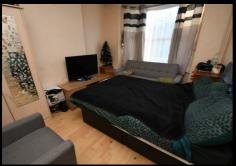

## **Bedroom One**

13'4 x 7'9

Two windows to front and radiator.

## **Bedroom Two**

11'4 x 7'9

Window to rear and radiator.

## **Bedroom Three**

9'9 x 7'5

Window to rear and radiator.