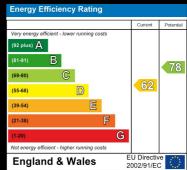

ted cupboards, one and half sink and drainer unit, wall mounted boiler, tiled flooring, cooker, fridge freezer, tiled splash backs, window to side and door to side.

## Inner Lobby

Space for washing machine and fridge.

#### Bathroom

Fitted with panel bathroom, w/c, pedestal wash basin, tiled splash backs, radiator and window to rear.

## First Floor

Landing.

## **Bedroom One**

13'4 x 7'9

Two windows to front and radiator.

## **Bedroom Two**

11'4 x 7'9

Window to rear and radiator.

## **Bedroom Three**

9'9 x 7'5

Window to rear and radiator.

#### Outside

To the front of the property there is a small open plan garden. To the rear of the property there is a courtyard garden.



## Viewings

Viewings by arrangement only. Call 01473 221 399 to make an appointment.

## EPC Rating: