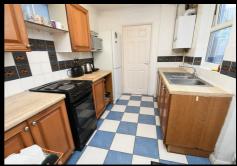

## Kitchen

10'3 x 7'4

Fitted with base units and wall mounted cupboards, one and half sink and drainer unit, wall mounted boiler, tiled flooring, cooker, fridge freezer, tiled splash backs, window to side and door to side.