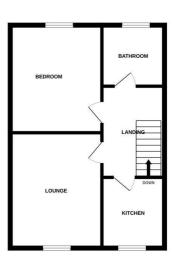

Kitchen/Dlner 12'7 x 11'9

**Shower Room** 

Top Floor Flat

Lounge 14'3 x 11

Kitchen 8 x 7'9

Bedroom 12'3 x 9'8

Bathroom

Outside The property benefits from front and rear gardens