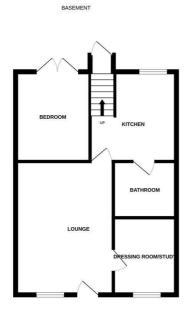

#### **Basement Flat**

Lounge 13'8" x 12'2"

Dressing Room/Study 8'11" x 5'8"

Kitchen 11'5" x 5'8"

Bedroom 11'6" x 8'11"

**Bathroom** 

**Ground Floor Flat** 

Lounge/Bedroom 14'1 x 14'1