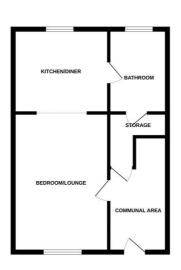

#### **Basement Flat**

Lounge 13'8" x 12'2"

Dressing Room/Study 8'11" x 5'8"

Kitchen 11'5" x 5'8"

Bedroom 11'6" x 8'11"

**Bathroom** 

**Ground Floor Flat** 

Lounge/Bedroom 14'1 x 14'1

Kitchen/Dlner 12'7 x 11'9

**Shower Room** 

Top Floor Flat

Lounge 14'3 x 11

Kitchen 8 x 7'9

Bedroom 12'3 x 9'8

Bathroom

Outside The property benefits from front and rear gardens