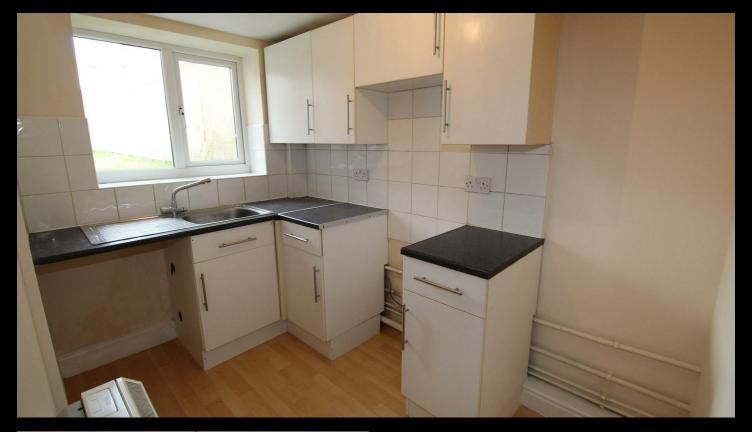

#### **Basement Flat**

Lounge 13'8" x 12'2"

Dressing Room/Study 8'11" x 5'8"

Kitchen 11'5" x 5'8"

Bedroom 11'6" x 8'11"

**Bathroom** 

**Ground Floor Flat** 

Lounge/Bedroom 14'1 x 14'1

Kitchen/Dlner 12'7 x 11'9

**Shower Room** 

Top Floor Flat

Lounge 14'3 x 11

Kitchen 8 x 7'9

Bedroom 12'3 x 9'8

Bathroom

Outside The property benefits from front and rear gardens