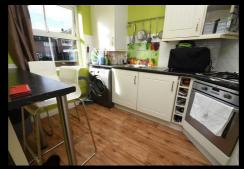

#### Kitchen

10'0" x 7'0"

Fitted with a range of base units and drawers and matching wall mounted cabinets, one and a half sink and drainer unit, tiled splash backs, breakfast bar, integrated fridge freezer, space for washing machine, built in oven, hob and extractor and window to front.