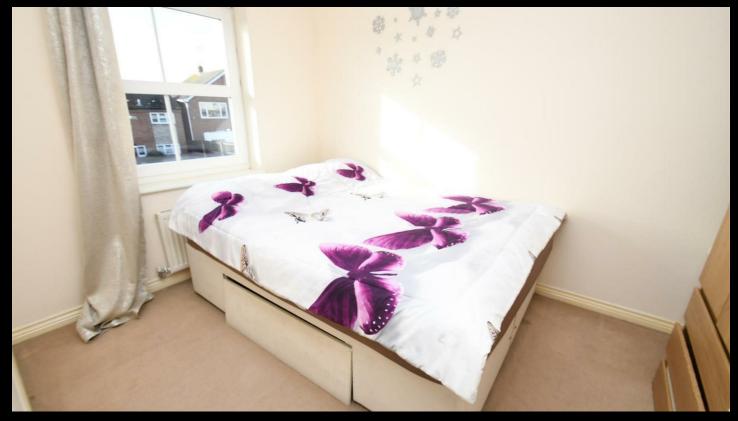

#### **Bedroom One**

13'0" x 8'0"

Window to rear and radiator.

#### **Bedroom Two**

11'0" x 8'0"

Window to front and radiator.

#### **Bedroom Three**

7 x 6

Window to rear and radiator.