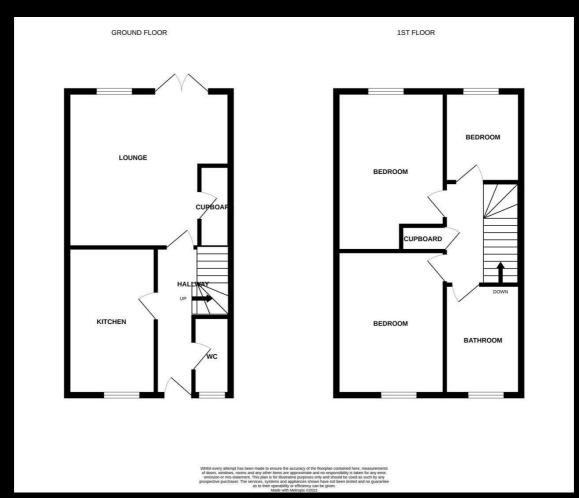

#### **Entrance Door**

Leading to hallway with radiator and stairs to first floor.

## Lounge/Diner 14'0" x 14'0"

Window to rear, French doors to rear, two radiators and built in under stairs cupboard.

#### Kitchen

10'0" x 7'0"

Fitted with a range of base units and drawers and matching wall mounted cabinets, one and a half sink and drainer unit, tiled splash backs, breakfast bar, integrated fridge freezer, space for washing machine, built in oven, hob and extractor and window to front.

#### Cloakroom

Fitted with w/c, pedestal wash basin, tiled splash backs, radiator and window to front.

#### First Floor

Landing with built in cupboard and loft access.

#### **Bedroom One**

13'0" x 8'0"

Window to rear and radiator.

#### **Bedroom Two**

11'0" x 8'0"

Window to front and radiator.

#### **Bedroom Three**

7 x 6

Window to rear and radiator.

#### Bathroom

Fitted with a suite comprising of panel bath, w/c, pedestal wash basin, tiled splash backs, radiator and window to front.