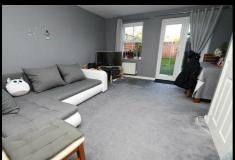

## Lounge/Diner 14'0" x 14'0"

Window to rear, French doors to rear, two radiators and built in under stairs cupboard.