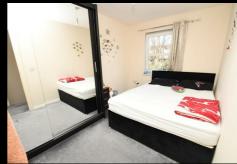

#### **Bedroom One**

13'0" x 8'0"

Window to rear and radiator.

#### **Bedroom Two**

11'0" x 8'0"

Window to front and radiator.

#### **Bedroom Three**

7 x 6

Window to rear and radiator.