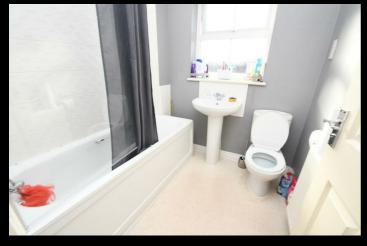

#### Bathroom

Fitted with a suite comprising of panel bath, w/c, pedestal wash basin, tiled splash backs, radiator and window to front.