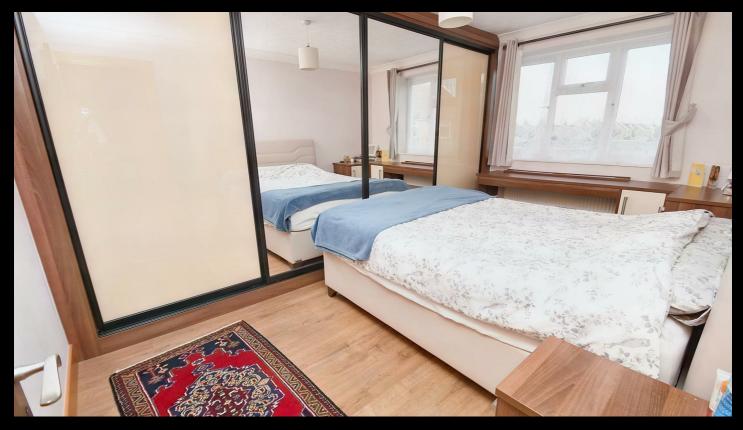

#### **Bedroom One**

10'9 x 13

Bay window to front, laminate flooring and radiator.