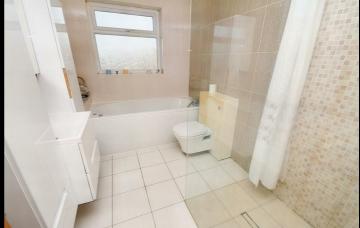

#### Bathroom

Fitted with a suite comprising of whirlpool bath, shower, vanity inset sink, w/c, tiled walls, tiled flooring and window to rear.