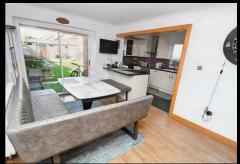

#### **Dining Room**

13'9 x 9'9

Patio doors to rear, laminate flooring and radiator.