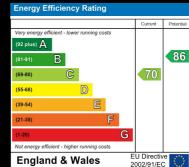

to side and laminate flooring.

#### **Bedroom One**

10'9 x 13

Bay window to front, laminate flooring and radiator.

#### **Bedroom Two**

13'9 x 9'9

Window to rear, radiator and laminate flooring.

#### **Bedroom Three**

7'5 x 5'9

Window to front, radiator and laminate flooring.

#### Bathroom

Fitted with a suite comprising of whirlpool bath, shower, vanity inset sink, w/c, tiled walls, tiled flooring and window to rear.

#### Outside

To the front of the property there is a small enclosed garden. There is side access that leads to the rear garden that is predominantly laid to lawn, at the end of the garden there is a garage that provides off road parking for the property.



## Viewings

Viewings by arrangement only. Call 01473 221 399 to make an appointment.

### EPC Rating:

C