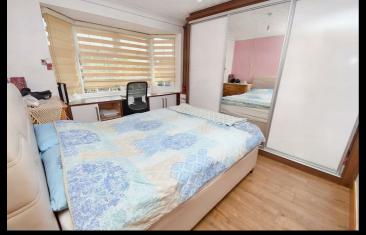

#### **Bedroom Two**

13'9 x 9'9

Window to rear, radiator and laminate flooring.

#### **Bedroom Three**

7'5 x 5'9

Window to front, radiator and laminate flooring.