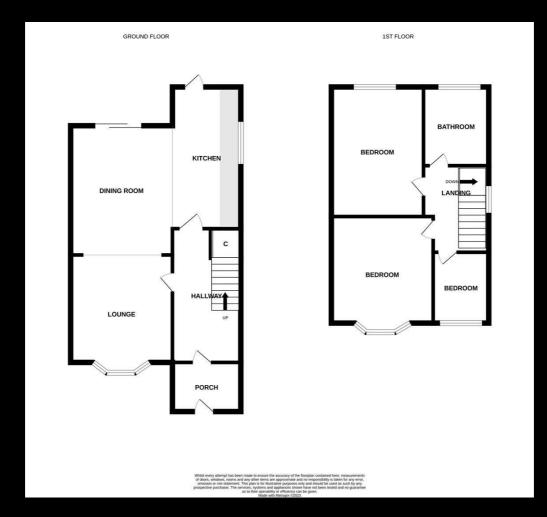

#### **Entrance door**

Leading to porch tiled flooring and into the hallway with stairs to first floor, radiator, laminate flooring and built in cupboard.

#### Lounge

12'2 x 11

Bay window to front and radiator.

#### Kitchen

13'8 x 7'4

Fitted with a range of base units and drawers and matching wall mounted cabinets, one and a half sink and drainer unit with tiled splash backs, built in hob with extractor over and built in oven, breakfast bar, space for washing machine, fridge freezer, integrated dishwasher, tiled flooring, window to side and door to rear.

#### **Dining Room**

13'9 x 9'9

Patio doors to rear, laminate flooring and radiator.

#### First Floor

Window to side and laminate flooring.

#### **Bedroom One**

10'9 x 13

Bay window to front, laminate flooring and radiator.

#### **Bedroom Two**

13'9 x 9'9

Window to rear, radiator and laminate flooring.

#### **Bedroom Three**

7'5 x 5'9

Window to front, radiator and laminate flooring.

#### Bathroom

Fitted with a suite comprising of whirlpool bath, shower, vanity inset sink, w/c, tiled walls, tiled flooring and window to rear.