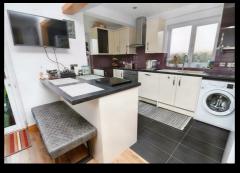

#### Kitchen

13'8 x 7'4

Fitted with a range of base units and drawers and matching wall mounted cabinets, one and a half sink and drainer unit with tiled splash backs, built in hob with extractor over and built in oven, breakfast bar, space for washing machine, fridge freezer, integrated dishwasher, tiled flooring, window to side and door to rear.