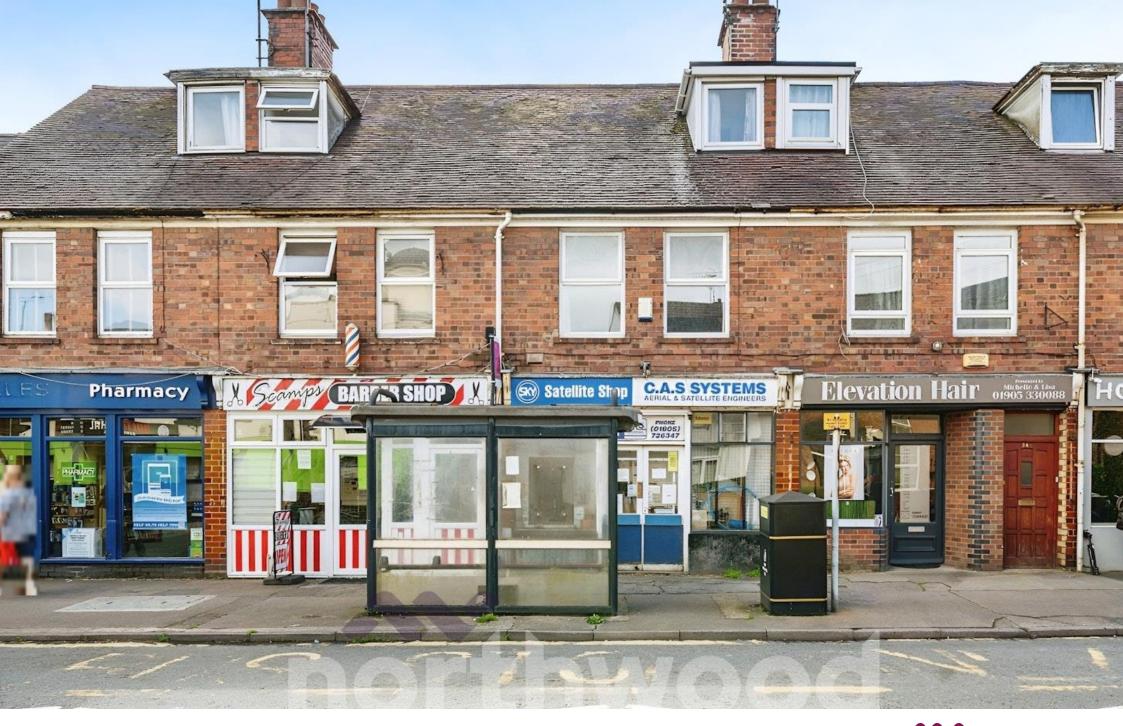

This Astwood Road property comprises a ground-floor commercial unit and well-proportioned two-bedroom first-floor flat, ideally situated in a convenient location near the corner of Tunnel Hill Road and Astwood Road.

## **Commercial Unit:**

The ground floor consists of a generous retail unit currently utilised as storage for the tenant's business operations. It features both front and rear access, providing flexibility for commercial use. Internally, the space includes a main retail area, a rear office, kitchen facilities, and a WC.