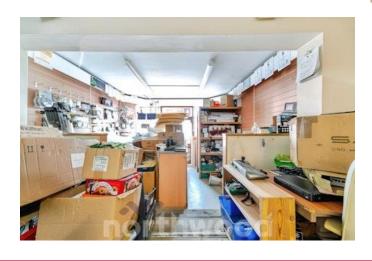

## **Commercial Unit:**

The ground floor consists of a generous retail unit currently utilised as storage for the tenant's business operations. It features both front and rear access, providing flexibility for commercial use. Internally, the space includes a main retail area, a rear office, kitchen facilities, and a WC.