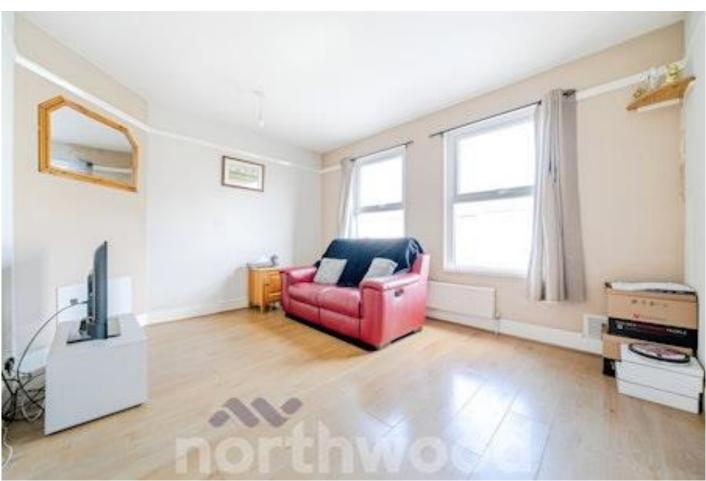

## Residential Flat:

Accessed via a rear entrance, this first-floor flat offers a practical living.

The accommodation includes an entrance hallway, a spacious living room, a compact but functional kitchen, and a shower room.

The flat benefits from laminate flooring throughout the main areas, with carpeting in the bedrooms and staircase.

The first bedroom is a single bedroom, and the second bedroom is on the top level which is the master bedroom with ample space.