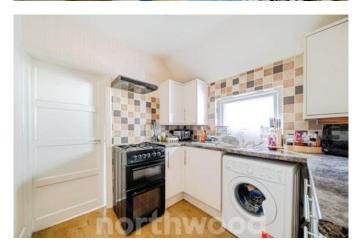

## Residential Flat:

Accessed via a rear entrance, this first-floor flat offers a practical living.

The accommodation includes an entrance hallway, a spacious living room, a compact but functional kitchen, and a shower room.