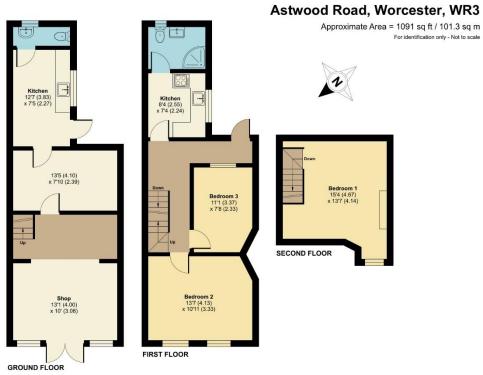

This Astwood Road property comprises a ground-floor commercial unit and well-proportioned two-bedroom first-floor flat, ideally situated in a convenient location near the corner of Tunnel Hill Road and Astwood Road.

## Residential Flat:

Accessed via a rear entrance, this first-floor flat offers a practical living.

The accommodation includes an entrance hallway, a spacious living room, a compact but functional kitchen, and a shower room.

The flat benefits from laminate flooring throughout the main areas, with carpeting in the bedrooms and staircase.

The first bedroom is a single bedroom, and the second bedroom is on the top level which is the master bedroom with ample space.

## **Commercial Unit:**

The ground floor consists of a generous retail unit currently utilised as storage for the tenant's business operations. It features both front and rear access, providing flexibility for commercial use. Internally, the space includes a main retail area, a rear office, kitchen facilities, and a WC.

Floor plan produced in accordance with RICS Property Measurement 2nd Edition, Incorporating International Property Measurement Standards (IPMS2 Residential). © nichecom 2025. Produced for Northwood. REF: 12991.