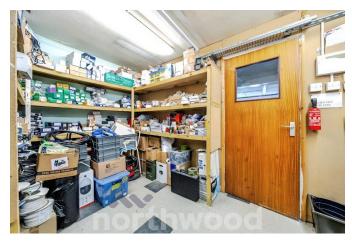

## **Commercial Unit:**

The ground floor consists of a generous retail unit currently utilised as storage for the tenant's business operations. It features both front and rear access, providing flexibility for commercial use. Internally, the space includes a main retail area, a rear office, kitchen facilities, and a WC.