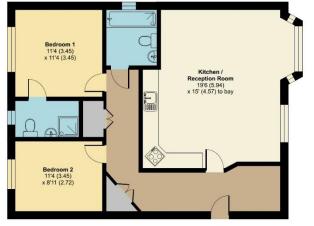

## Oaklands Court, Battenhall Road, Worcester, WR5

Approximate Area = 891 sq ft / 82.8 sq m For identification only - Not to scale

GROUND FLOOR

Floor plan produced in accordance with RICS Property Measurement 2nd Edition, Incorporating International Property Measurement Standards (IPMS2 Residential). © nkhecom 2025. Produced for Northwood. REF: 1305219