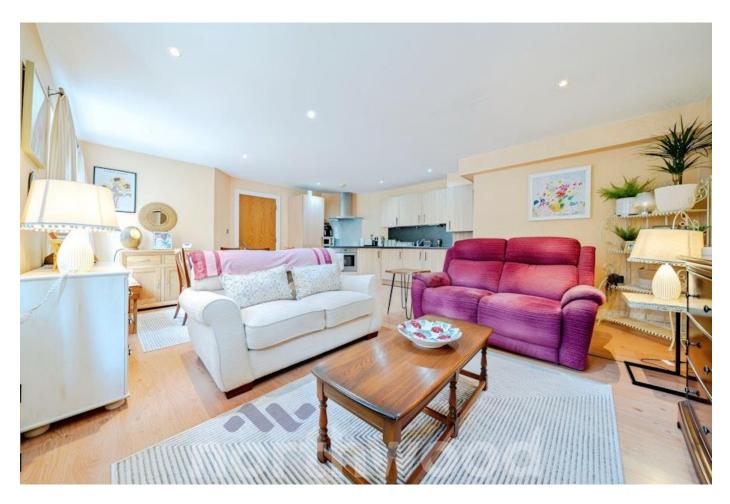

Step into a welcoming entrance hallway with exceptional storage space, leading to a spacious open-plan living, kitchen, and dining area - ideal for entertaining or relaxing in style. The contemporary kitchen is thoughtfully integrated, offering both functionality and flair.