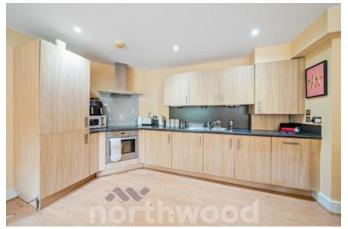

Step into a welcoming entrance hallway with exceptional storage space, leading to a spacious open-plan living, kitchen, and dining area - ideal for entertaining or relaxing in style. The contemporary kitchen is thoughtfully integrated, offering both functionality and flair.