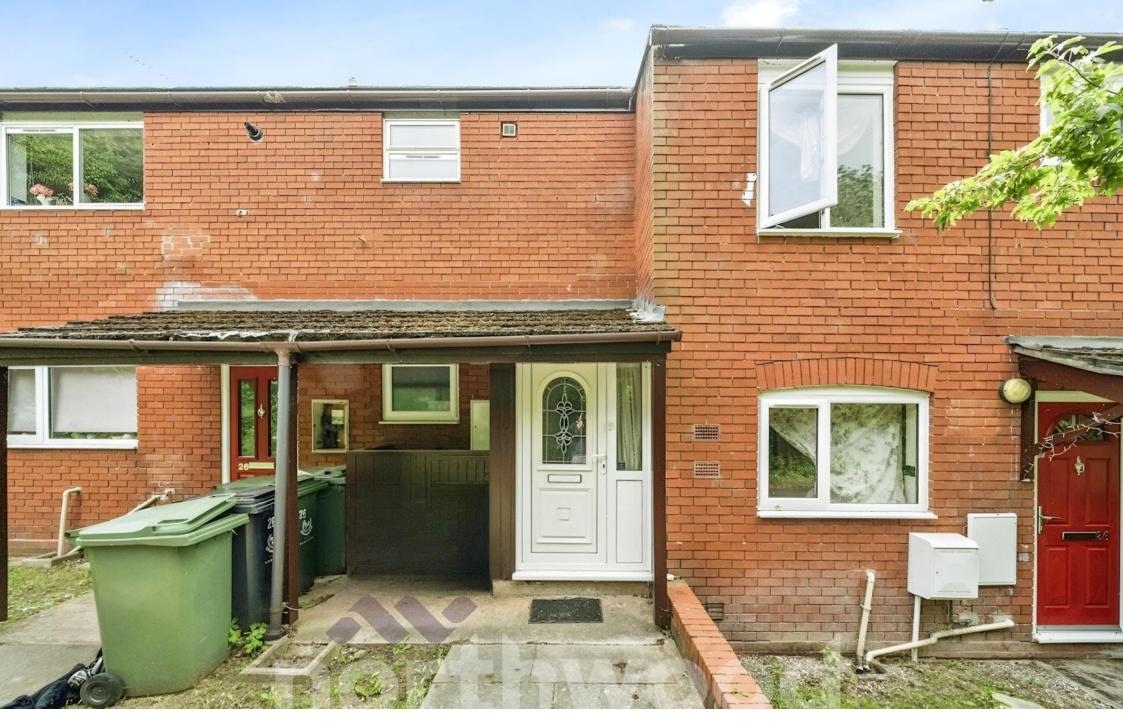

Bright & Well-Presented 2-Bed Flat with Shared Garden and Well-Equipped Kitchen

Step into this bright and well-presented first-floor flat, offering practicality and comfort in a nice residential setting. Upon entry, a welcoming hallway leads the way, featuring two built-in storage cupboards and a spacious walk-in storage area—perfect for keeping things organised.

Right ahead is a well-equipped, spacious kitchen—ideal for those who love to cook or entertain. The living room is beautifully light, thanks to large windows that looks over the garden.

Outside, the garden is shared with the ground floor flat, a fence that is in place with mutual understanding to divide the space for added privacy. Communal parking is also available.