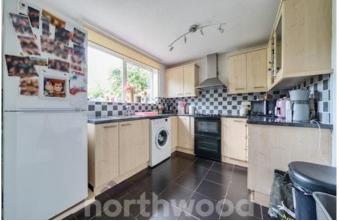

Right ahead is a well-equipped, spacious kitchen—ideal for those who love to cook or entertain. The living room is beautifully light, thanks to large windows that looks over the garden.

Outside, the garden is shared with the ground floor flat, a fence that is in place with mutual understanding to divide the space for added privacy. Communal parking is also available.

Bedroom 2 13'11 (4.24) x 6'6 (1.98)

Kitchen 8'6 (2.59) x 10'7 (3.23)

Approximate Area = 733 sq ft / 68.1 sq m