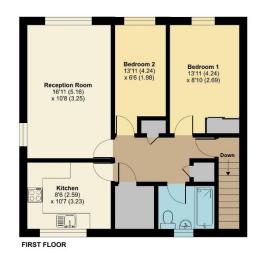

This home is ideal for first-time buyers, investors, or anyone looking to downsize to a peaceful, well-connected neighbourhood.

Reception Room 16'11 (5.16) x 10'8 (3.25)

Bedroom 1 13'11 (4.24) x 8'10 (2.69)

Bedroom 2 13'11 (4.24) x 6'6 (1.98)

Kitchen 8'6 (2.59) x 10'7 (3.23)

Approximate Area = 733 sq ft / 68.1 sq m

## Dalegarth Court, Worcester, WR4

Approximate Area = 733 sq ft / 68.1 sq m
For identification only - Not to scale

GROUND FLOOR