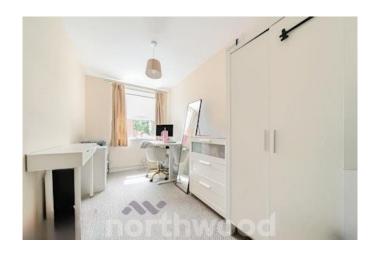

The property includes two bedrooms: a generous double with a built-in wardrobe and a large window that fills the room with natural light, and a bright single bedroom ideal for a guest room, home office, or nursery. The bathroom is tiled and includes a shower-over-bath setup for added convenience.