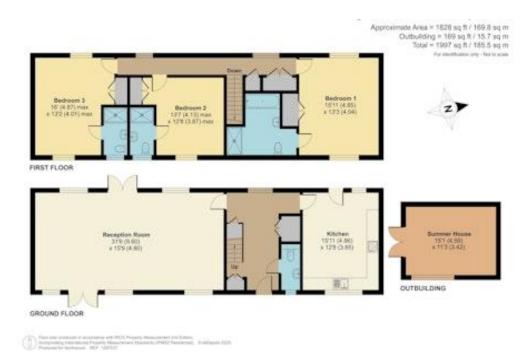

This spacious home is designed for both relaxed living and stylish entertaining. Step through the welcoming front porch into a warm hallway, where underfloor heating and thoughtful touches like a cloakroom and WC immediately create a sense of comfort.

The property features a grand living room, flooded with natural light from large windows and a glass double door that opens to the front porch. A feature fireplace anchors the space, while a generous dining area offers the perfect setting for family meals or dinner parties.

Adjacent, the well-furnished kitchen continues the theme of warmth and practicality, with underheated tiled floors, ample worktop space, and room for a breakfast table. From here, you can step directly out into the rear garden,

extending your living space into the outdoors.

Upstairs, a soft-carpeted landing leads to three generous double bedrooms, each with its own ensuite and built-in wardrobes. The master suite is a luxurious retreat, complete with a spacious layout, panoramic views, and an ensuite bathroom featuring a built-in jacuzzi and separate shower.

But it's the outdoor spaces that truly set this beautiful property apart. Imagine summer evenings under the gazebo in the beautifully kept front garden, morning tea on the porch, or hosting unforgettable gatherings in your own dedicated BBQ area, complete with a party room, a summer house, and a brick pizza oven. The additional land, with existing planning permission for stables, offers exciting potential for personal use.