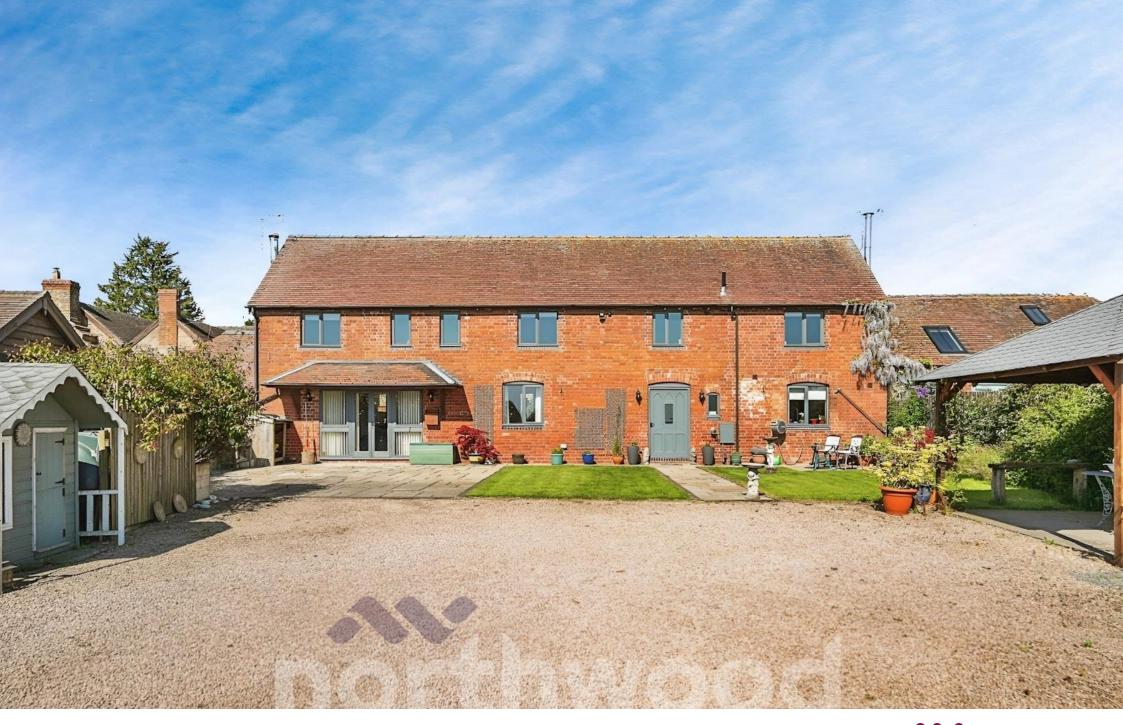

Hidden away in the countryside, is a beautifully renovated barn conversion that perfectly combines country charm with modern luxury. From the moment you arrive via the private yet scenic driveway, hidden just off the main road, you'll sense the peace and privacy this unique home offers.

But it's the outdoor spaces that truly set this beautiful property apart. Imagine summer evenings under the gazebo in the beautifully kept front garden, morning tea on the porch, or hosting unforgettable gatherings in your own dedicated BBQ area, complete with a party room, a summer house, and a brick pizza oven. The additional land, with existing planning permission for stables, offers exciting potential for personal use.