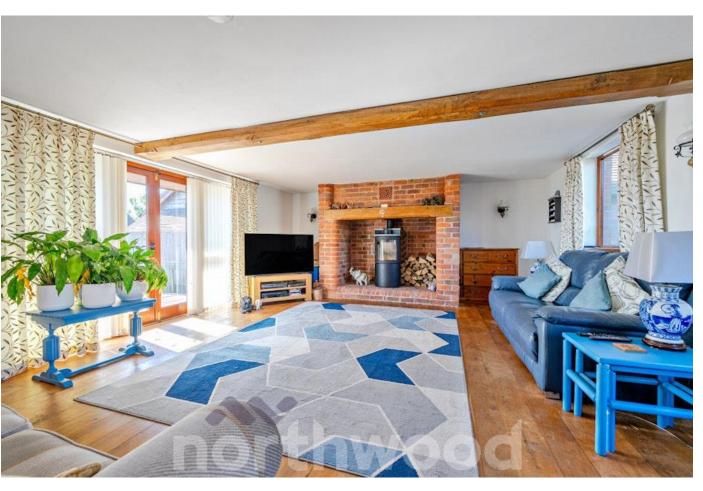

The property features a grand living room, flooded with natural light from large windows and a glass double door that opens to the front porch. A feature fireplace anchors the space, while a generous dining area offers the perfect setting for family meals or dinner parties.