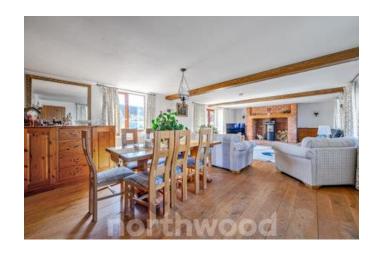

The property features a grand living room, flooded with natural light from large windows and a glass double door that opens to the front porch. A feature fireplace anchors the space, while a generous dining area offers the perfect setting for family meals or dinner parties.