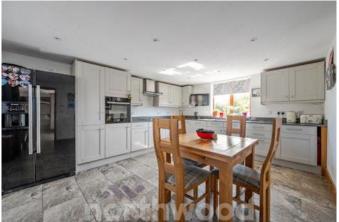

Adjacent, the well-furnished kitchen continues the theme of warmth and practicality, with underheated tiled floors, ample worktop space, and room for a breakfast table. From here, you can step directly out into the rear garden,