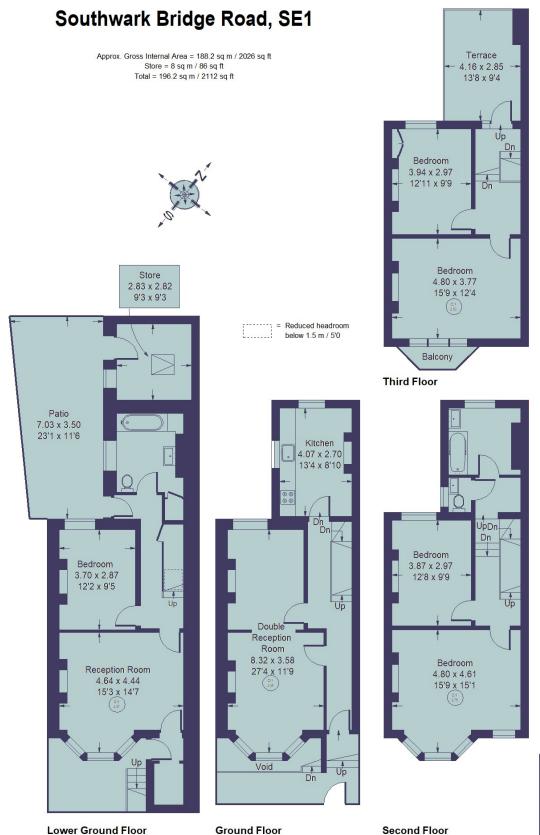

## Southwark Bridge Road, London SE1 0DG

Asking Price: £2,250,000 Terrace Victorian house

Approximate gross internal floor area: 2,112 Sq. Ft./ 196.2 Sq. M. Including store

Whilst every attempt has been made to ensure the accuracy of the floor plan, measurements are approximate and not to scale. No guarantee is given on the total square footage of the property quoted on the plan. Figures given are for guidance. Plan is for illustration purposes only, not to be used for valuations.