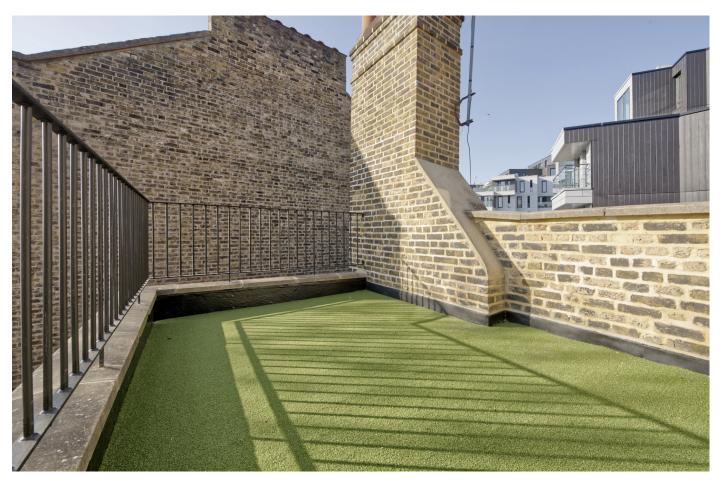

## Southwark Bridge Road, London SE1

A newly refurbished terraced Victorian house offering over 2,100 sq. ft of accommodation over four floors. This well presented family house offers flexible living space with interlinking reception rooms and a separate kitchen on the raised ground floor, a separate reception room on the lower ground floor, a principal bedroom, a further four double bedrooms and two spacious family bathrooms. The house also benefits from a rear patio garden and a stunning roof terrace.

Additional reception room.

Principal bedroom.

Further four double bedrooms.

Two family bathrooms.

Patio garden and stunning roof terrace.

Some images have been enhanced using CGI.

Local Authority: London Borough of Southwark