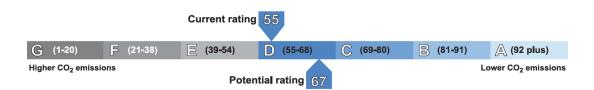

The graph shows the current energy efficiency of your home.

The higher the rating the lower your fuel bills are likely to be.

The potential rating shows the effect of undertaking the recommendations on page 3.

The average energy efficiency rating for a dwelling in England and Wales is band D (rating 60).

The EPC rating shown here is based on standard assumptions about occupancy and energy use and may not reflect how energy is consumed by individual occupants.

**Ground Rent:** £60 Per Annum

**EPC Rating: E46** 

Parking: Residents Parking Permit

**Council Tax Band:** C £1232. 68 (2024-2025)

**NB: PHOTOS ARE TAKEN PRIOR TO RENTAL** 

**Connected services / utilities:** Mains water and drainage, gas, electricity, telephone and broadband (both fibre and cable available locally).