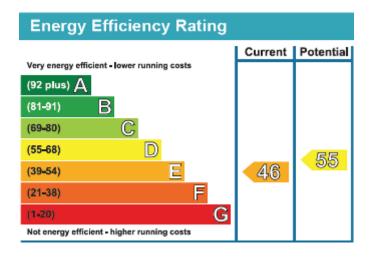

The graph shows the current energy efficiency of your home.

The higher the rating the lower your fuel bills are likely to be.

The potential rating shows the effect of undertaking the recommendations on page 3.

The average energy efficiency rating for a dwelling in England and Wales is band D (rating 60).

The EPC rating shown here is based on standard assumptions about occupancy and energy use and may not reflect how energy is consumed by individual occupants.

**Ground Rent:** £60 Per Annum

**EPC Rating: E46** 

Parking: Residents Parking Permit

**Council Tax Band:** C £1232. 68 (2024-2025)

**NB: PHOTOS ARE TAKEN PRIOR TO RENTAL** 

**Connected services / utilities:** Mains water and drainage, gas, electricity, telephone and broadband (both fibre and cable available locally).