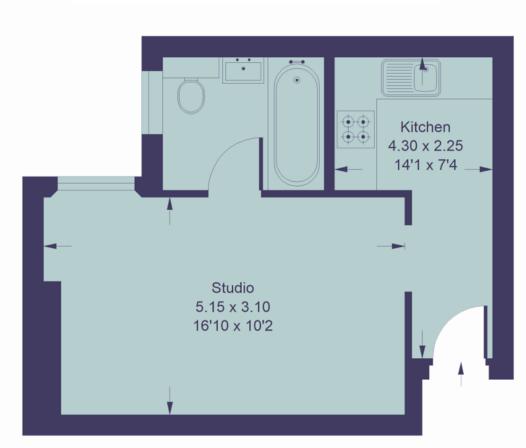

## **PENNARD MANSIONS, LONDON W12**

16'10" x 10'2" STUDIO ROOM
SEPARATE KITCHEN
BATHROOM
POPULAR PERIOD MANSION BLOCK
HIGHLY DESIRABLE CENTRAL LOCATION
GOOD CONDITION
CHAIN FREE
CENTRAL COMMUNAL COURTYARD
ENTRANCE AREA

PENNARD MANSIONS, LONDON W12 THIRD FLOOR MANSION BLOCK APPROX. TOTAL INTERNAL AREA

315.17. SQ. FT. (28.29 SQ. M.)

Asking Price: £299,950

Tenure: Leasehold—Lease 125 years from 29/9/1990

**Service Charge:** £1,400 Per Annum