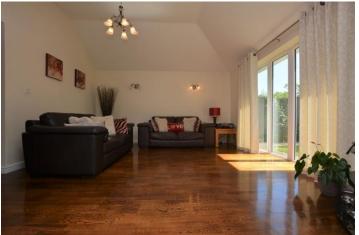

LIVING ROOM 14' 9"  $\times$  13' 8" (4.5m  $\times$  4.17m) Double doors opening to the rear and the side, radiator, wood floor, vaulted ceiling, TV point.

KITCHEN/BREAKFAST ROOM 11' 10"  $\times$  9' 5" (3.61m  $\times$  2.87m) Double glazed window to rear, inset sink unit with mixer taps, range of work surfaces with matching wall and base units, integrated oven and hob with extractor over, integrated fridge/freezer and dishwasher, radiator, tiled walls, spotlights. UTILITY ROOM 6' 8"  $\times$  5' 3" (2.03m  $\times$  1.6m) Door to side, worktop with inset sink unit, space for washing machine, wall mounted boiler unit, radiator.