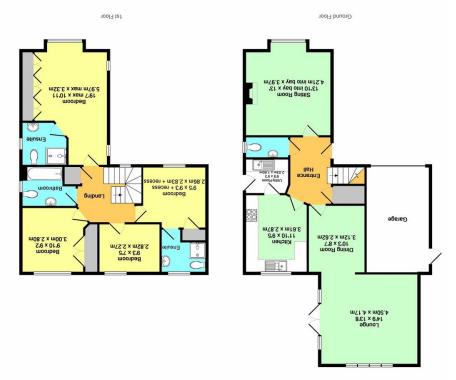

ENTRANCE HALL Attractive wood floor, stairs to first floor, under stairs cupboard, radiator, thermostat.

CLOAKROOM WC, wash hand basin with tiled splash back, radiator, double glazed window to side, wood floor.

SITTING ROOM 13' 10"  $\times$  13' 0" (4.22 m  $\times$  3.96 m) Double glazed bay window to front and side, feature wood floor, attractive

fireplace with surround, two radiators, TV point.

DINING ROOM 10' 3"  $\times$  8' 7" (3.12m  $\times$  2.62m) Feature wood flooring, radiator.

LIVING ROOM 14' 9"  $\times$  13' 8" (4.5m  $\times$  4.17m) Double doors opening to the rear and the side, radiator, wood floor, vaulted ceiling, TV point.

KITCHEN/BREAKFAST ROOM 11' 10"  $\times$  9' 5" (3.61m  $\times$  2.87m) Double glazed window to rear, inset sink unit with mixer taps, range of work surfaces with matching wall and base units, integrated oven and hob with extractor over, integrated fridge/freezer and dishwasher, radiator, tiled walls, spotlights. UTILITY ROOM 6' 8"  $\times$  5' 3" (2.03m  $\times$  1.6m) Door to side, worktop with inset sink unit, space for washing machine, wall mounted boiler unit, radiator.

LANDING Double glazed window to front, airing cupboard, access

- Extended 4 Bedroom Detached
- 3 Reception Rooms
- Ensuite to Master Bedroom
- Guest Bedroom with Ensuite
- Kitchen with Utility Room

to loft.

BEDROOM 19' 7"  $\times$  10' 11" (5.97m  $\times$  3.33m) Double glazed window to front and side, range of fitted wardrobes to one wall, vaulted ceiling, radiator.

ENSUITE Double glazed window to side, enclosed and tiled shower cubicle, WC, wash hand basin, part tiled walls, radiator.

BEDROOM 9' 5"  $\times$  9' 3" (2.87m  $\times$  2.82m) Double glazed window to front, radiator, fitted wardrobe.

ENSUITE Double glazed window to rear, enclosed and tiled shower cubicle, WC, wash hand basin, part tiled walls, radiator.

BEDROOM 9' 10"  $\times$  9' 2" ( $3m \times 2.79m$ ) Double glazed window to rear, radiator, fitted double wardrobe.

BEDROOM 9' 3"  $\times$  7' 5" (2.82m  $\times$  2.26m) Double glazed window tor rear, radiator.

FAMILY BATHROOM Double glazed window to side, suite comprising panelled bath with shower fittings, WC, wash hand basin, part tiled walls, radiator.

OUTSIDE There is a driveway and garage to the front of the property with side access leading to the rear garden. Private patio to the side of the house opening to the garden, mainly lawn with flower and shrub borders, screening to rear, outbuilding currently housing hot tub, fenced boundaries.