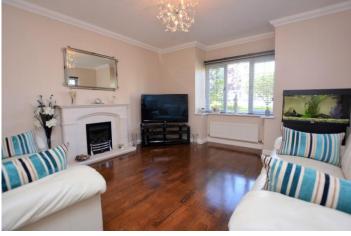

SITTING ROOM 13' 10"  $\times$  13' 0" (4.22 m  $\times$  3.96 m) Double glazed bay window to front and side, feature wood floor, attractive

fireplace with surround, two radiators, TV point.

DINING ROOM 10' 3"  $\times$  8' 7" (3.12m  $\times$  2.62m) Feature wood flooring, radiator.