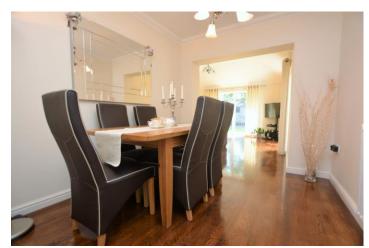

SITTING ROOM 13' 10"  $\times$  13' 0" (4.22 m  $\times$  3.96 m) Double glazed bay window to front and side, feature wood floor, attractive

fireplace with surround, two radiators, TV point.

DINING ROOM 10' 3"  $\times$  8' 7" (3.12m  $\times$  2.62m) Feature wood flooring, radiator.