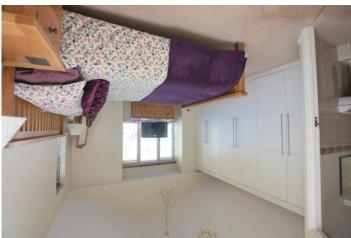

BEDROOM 19' 7"  $\times$  10' 11" (5.97m  $\times$  3.33m) Double glazed window to front and side, range of fitted wardrobes to one wall, vaulted ceiling, radiator.

ENSUITE Double glazed window to side, enclosed and tiled shower cubicle, WC, wash hand basin, part tiled walls, radiator.

BEDROOM 9' 5"  $\times$  9' 3" (2.87m  $\times$  2.82m) Double glazed window to front, radiator, fitted wardrobe.

ENSUITE Double glazed window to rear, enclosed and tiled shower cubicle, WC, wash hand basin, part tiled walls, radiator.

BEDROOM 9' 10"  $\times$  9' 2" ( $3m \times 2.79m$ ) Double glazed window to rear, radiator, fitted double wardrobe.

BEDROOM 9' 3"  $\times$  7' 5" (2.82m  $\times$  2.26m) Double glazed window tor rear, radiator.