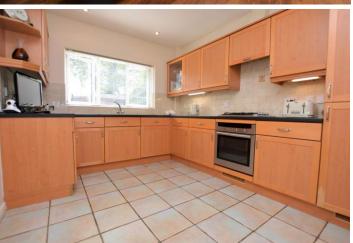

LIVING ROOM 14' 9"  $\times$  13' 8" (4.5m  $\times$  4.17m) Double doors opening to the rear and the side, radiator, wood floor, vaulted ceiling, TV point.

KITCHEN/BREAKFAST ROOM 11' 10"  $\times$  9' 5" (3.61m  $\times$  2.87m) Double glazed window to rear, inset sink unit with mixer taps, range of work surfaces with matching wall and base units, integrated oven and hob with extractor over, integrated fridge/freezer and dishwasher, radiator, tiled walls, spotlights. UTILITY ROOM 6' 8"  $\times$  5' 3" (2.03m  $\times$  1.6m) Door to side, worktop with inset sink unit, space for washing machine, wall mounted boiler unit, radiator.