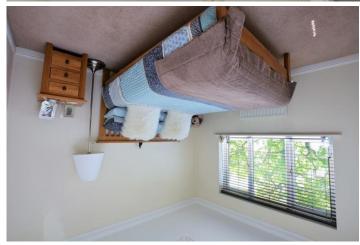

BEDROOM 19' 7"  $\times$  10' 11" (5.97m  $\times$  3.33m) Double glazed window to front and side, range of fitted wardrobes to one wall, vaulted ceiling, radiator.

ENSUITE Double glazed window to side, enclosed and tiled shower cubicle, WC, wash hand basin, part tiled walls, radiator.

BEDROOM 9' 5"  $\times$  9' 3" (2.87m  $\times$  2.82m) Double glazed window to front, radiator, fitted wardrobe.

ENSUITE Double glazed window to rear, enclosed and tiled shower cubicle, WC, wash hand basin, part tiled walls, radiator.

BEDROOM 9' 10"  $\times$  9' 2" ( $3m \times 2.79m$ ) Double glazed window to rear, radiator, fitted double wardrobe.

BEDROOM 9' 3"  $\times$  7' 5" (2.82m  $\times$  2.26m) Double glazed window tor rear, radiator.