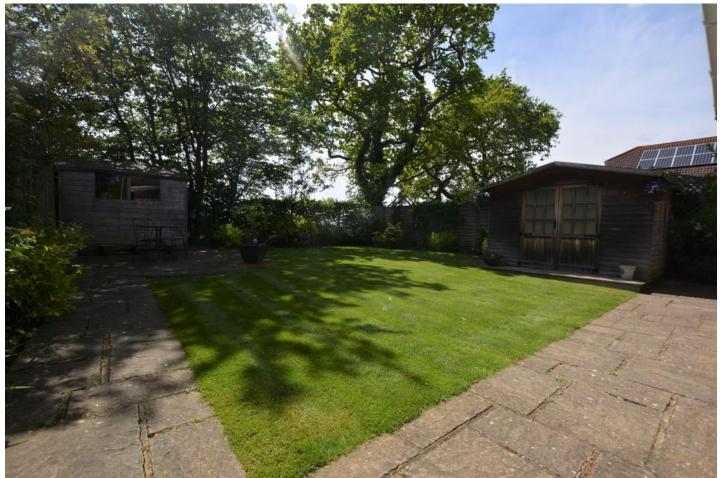

FAMILY BATHROOM Double glazed window to side, suite comprising panelled bath with shower fittings, WC, wash hand basin, part tiled walls, radiator.

OUTSIDE There is a driveway and garage to the front of the property with side access leading to the rear garden. Private patio to the side of the house opening to the garden, mainly lawn with flower and shrub borders, screening to rear, outbuilding currently housing hot tub, fenced boundaries.