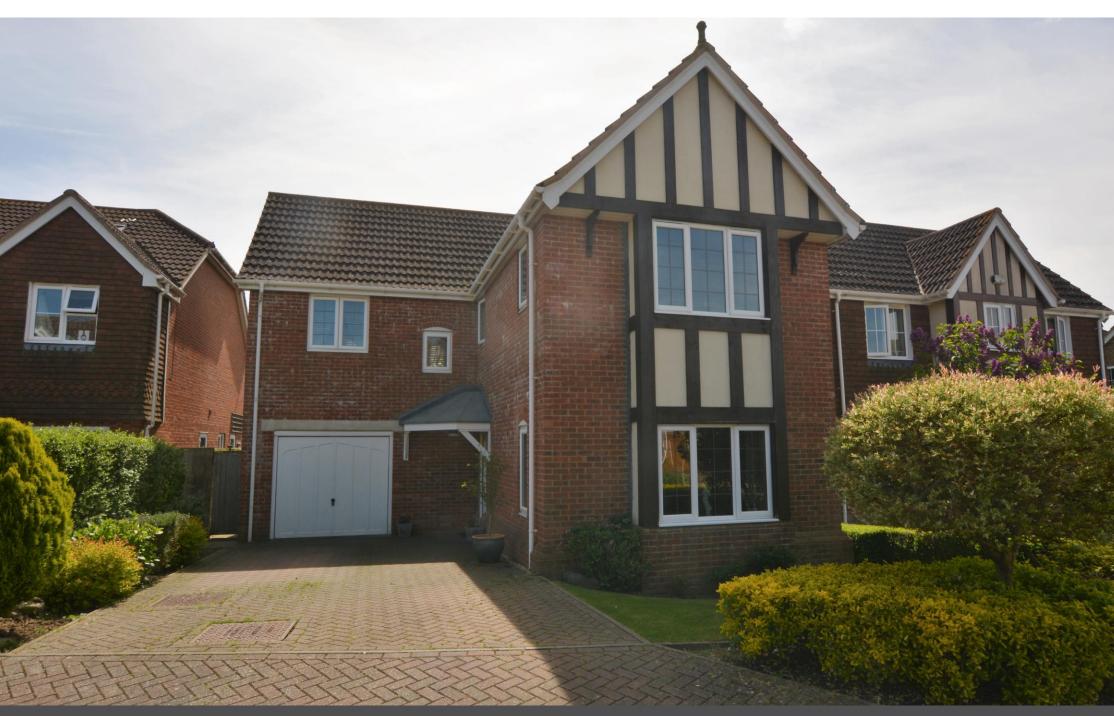

This is a particularly attractive detached home that has been sympathetically extended to give an extra reception room at the rear of the property. The quality engineered wood flooring that runs through the majority of the downstairs really enhances the overall feeling of light and space and certainly makes life easier if there are children or pets involved. The 19ft master bedroom has a vaulted ceiling, again enhancing the space in this fine home whilst there are also two ensuites to cater for the growing family. There is a really nice flow to this house making it the perfect family home for any discerning buyer.

FAMILY BATHROOM Double glazed window to side, suite comprising panelled bath with shower fittings, WC, wash hand basin, part tiled walls, radiator.

OUTSIDE There is a driveway and garage to the front of the property with side access leading to the rear garden. Private patio to the side of the house opening to the garden, mainly lawn with flower and shrub borders, screening to rear, outbuilding currently housing hot tub, fenced boundaries.