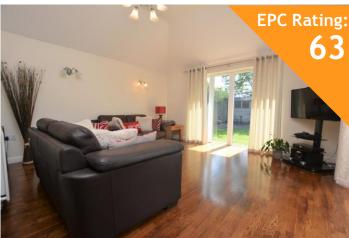

LIVING ROOM 14' 9"  $\times$  13' 8" (4.5m  $\times$  4.17m) Double doors opening to the rear and the side, radiator, wood floor, vaulted ceiling, TV point.

KITCHEN/BREAKFAST ROOM 11' 10"  $\times$  9' 5" (3.61m  $\times$  2.87m) Double glazed window to rear, inset sink unit with mixer taps, range of work surfaces with matching wall and base units, integrated oven and hob with extractor over, integrated fridge/freezer and dishwasher, radiator, tiled walls, spotlights. UTILITY ROOM 6' 8"  $\times$  5' 3" (2.03m  $\times$  1.6m) Door to side, worktop with inset sink unit, space for washing machine, wall mounted boiler unit, radiator.