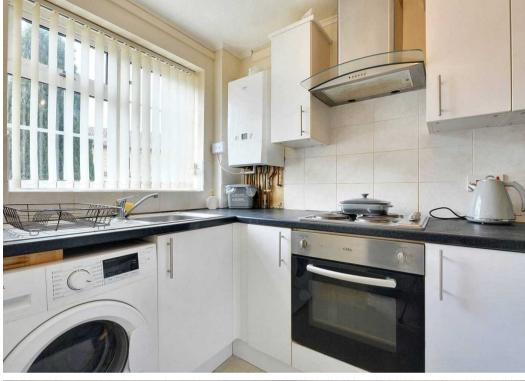

#### Kitchen

# 8' 5" x 5' 8" (2.57m x 1.72m)

Vinyl flooring. Window to the front. Work surface with a metal sink and drainer. Electric hob, oven and overhead extractor. Wall and floor storage units. Space for a fridge freezer and washing machine. Ideal combination gas boiler.