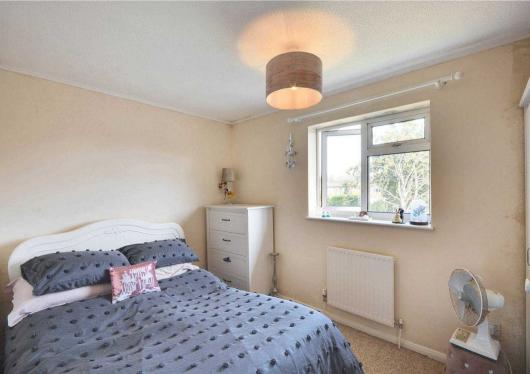

#### **Bedroom Rear**

7' 10" x 11' 8" (2.40m x 3.56m) Carpet laid to floor. Window to the rear. radiator to the wall.

#### **Bedroom Front**

8' 6" x 11' 7" (2.60m x 3.54m) Carpet laid to floor. Window to the front. Radiator to the wall. Over stairs storage cupboard.