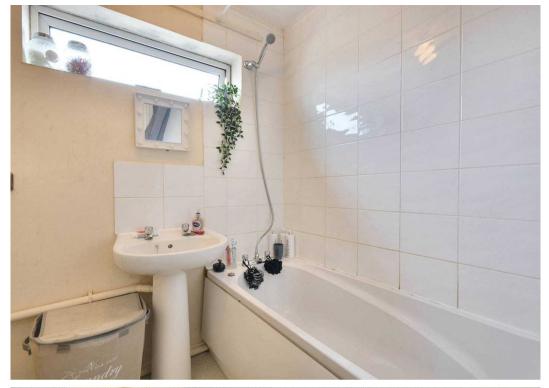

#### Family Bathroom

7' 9" x 5' 8" (2.35m x 1.72m)

Vinyl flooring. Window to the side. Radiator to the wall. Part tiled walls. Bath with an overhead shower attachment, W.C and washbasin. Wall cupboard.