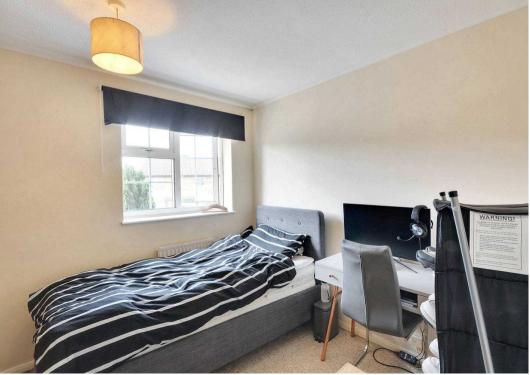

#### **Bedroom Rear**

7' 10" x 11' 8" (2.40m x 3.56m) Carpet laid to floor. Window to the rear. radiator to the wall.

#### **Bedroom Front**

8' 6" x 11' 7" (2.60m x 3.54m) Carpet laid to floor. Window to the front. Radiator to the wall. Over stairs storage cupboard.