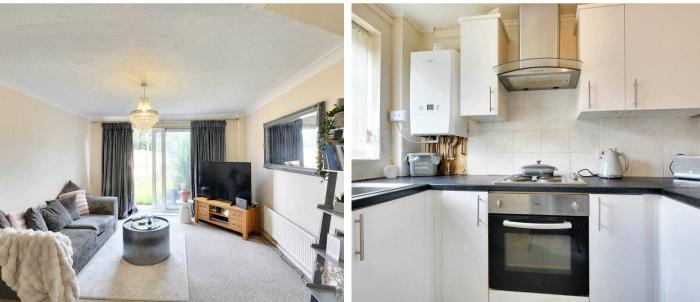

# Lounge/Dining Area

16' 0" x 11' 8" (4.89m x 3.55m) Carpet laid to floor. Radiator to the wall. Patio doors to the rear garden. Door into the garage.

# 8' 5" x 5' 8" (2.57m x 1.72m)

Vinyl flooring. Window to the front. Work surface with a metal sink and drainer. Electric hob, oven and overhead extractor. Wall and floor storage units. Space for a fridge freezer and washing machine. Ideal combination gas boiler.