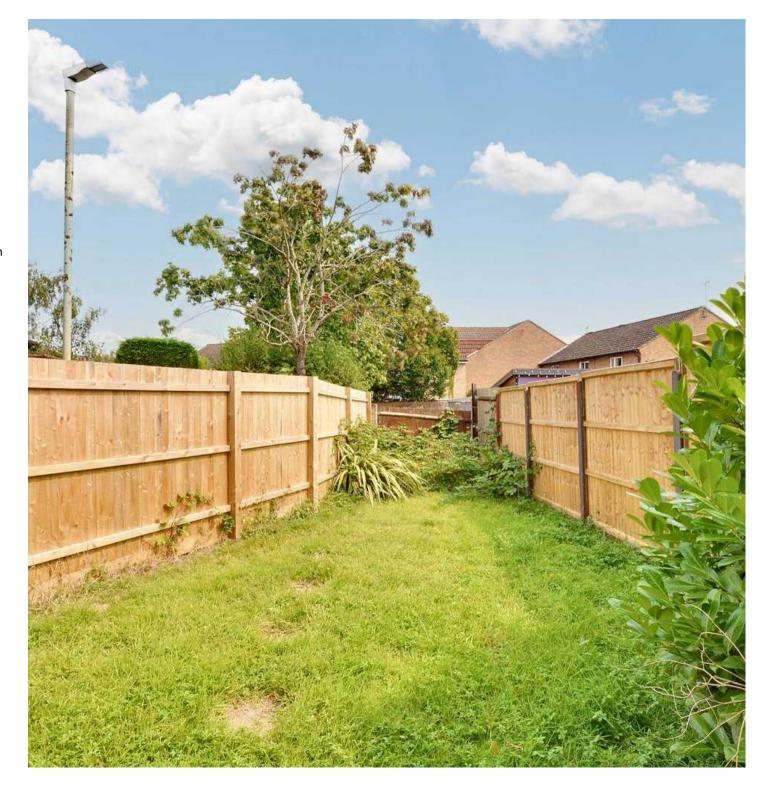

## **REAR GARDEN**

Mainly laid to lawn with a small concrete area and gateway to the front garden.

### **REAR GARDEN**

Mainly laid to lawn with a small concrete area and gateway to the front garden.