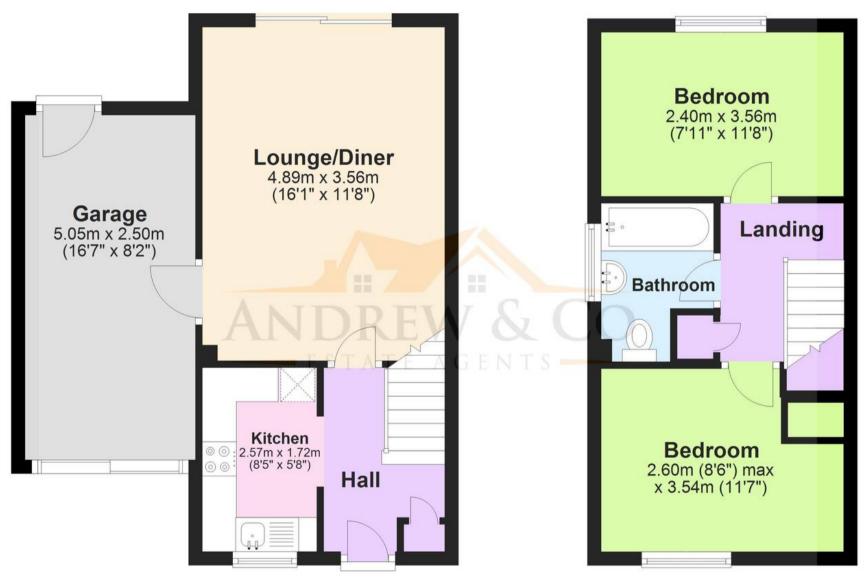

# **Ground Floor**

Approx. 40.0 sq. metres (430.8 sq. feet)

# **First Floor**

Approx. 26.9 sq. metres (289.2 sq. feet)

Total area: approx. 66.9 sq. metres (719.9 sq. feet)

Plans are for layout purposes only and not drawn to scale, with any doors, windows and other internal features merely intended as a guide. Plan produced using PlanUp. These particulars are intended to give a fair and reliable description of the property but no responsibility for any inaccuracy or error can be accepted and do not constitute an offer or contract. We have not tested any services or appliances (including central heating if fitted) referred to in these particulars and purchasers are advised to satisfy themselves as to the working order and condition, if a property is unoccupied at any time there may be reconnection charges for any switched off/disconnected or drained services or appliances. All measurements are approximate.