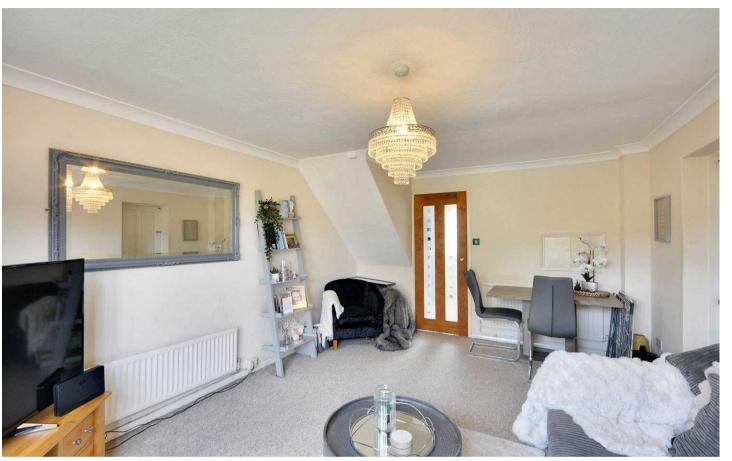

# Lounge/Dining Area

16' 0" x 11' 8" (4.89m x 3.55m) Carpet laid to floor. Radiator to the wall. Patio doors to the rear garden. Door into the garage.