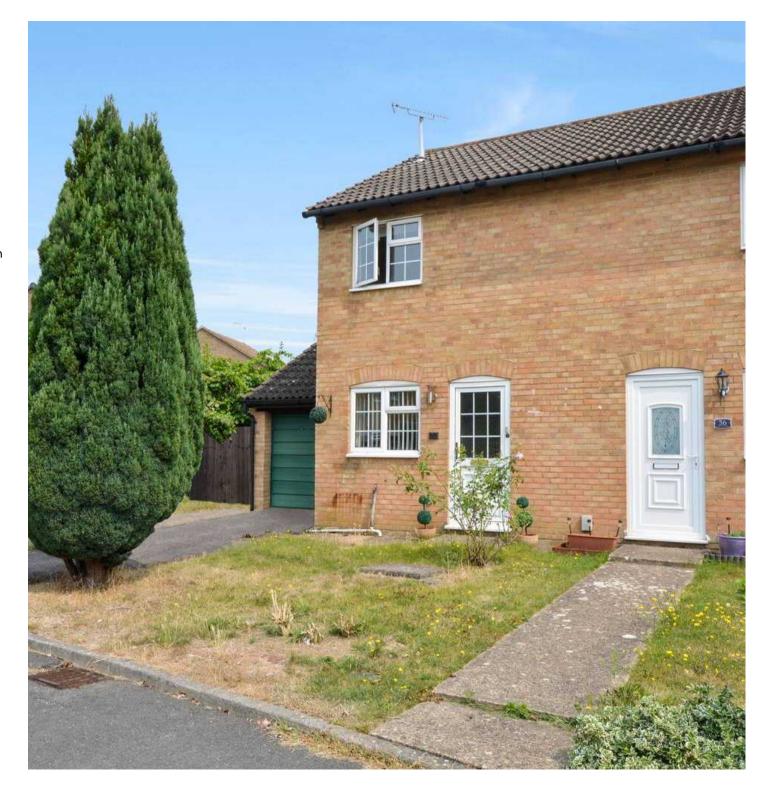

# FRONT GARDEN

Tarmac Driveway for 1 car. Mainly laid to lawn with a concrete pathway.

#### DRIVEWAY

1 Parking Space

Tarmac driveway for 1 car