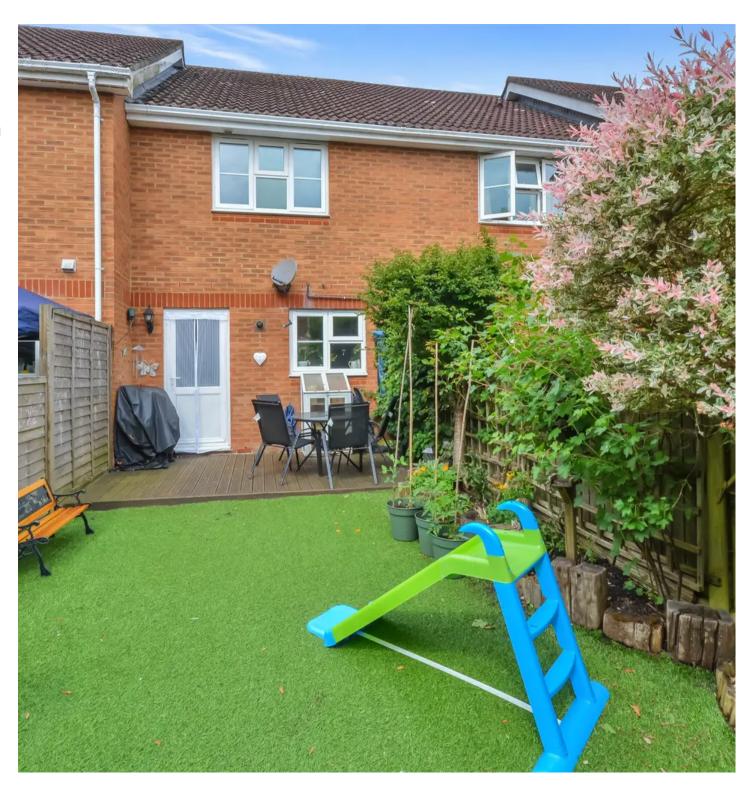

# REAR GARDEN

Decked area. Artificial grass area. A patio area plus a shed to the rear.