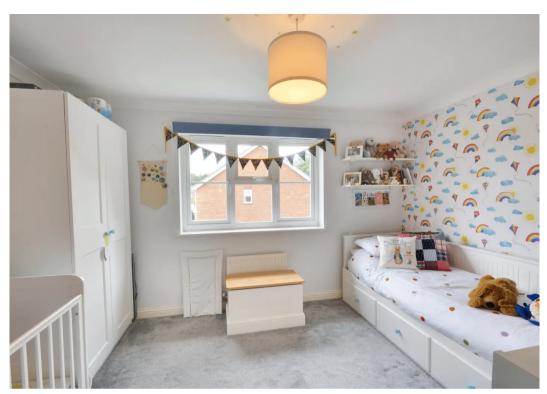

#### Bedroom 1

9' 4" x 13' 0" (2.85m x 3.96m)

Carpet laid to floor. Window to the front. Radiator to the wall. Built in double wardrobe.

#### Bedroom 2

9' 2" x 12' 11" (2.80m x 3.93m)

Carpet laid to floor. Radiator to the wall. Window to the rear.