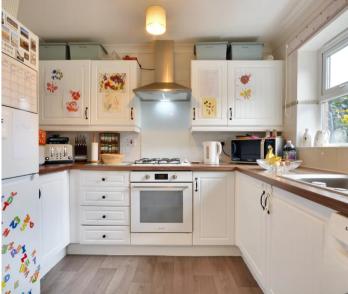

# Kitchen/Dining Room

9' 3" x 12' 11" (2.82m x 3.93m)

Upvc door to the rear garden. Vinyl flooring. Radiator to the wall. Worksurface with a tiled splashback, a metal sink and drainer. Gas hob, oven and extractor. Wall and floor storage units. Glow worm gas boiler. Space for a washing machine and fridge freezer.