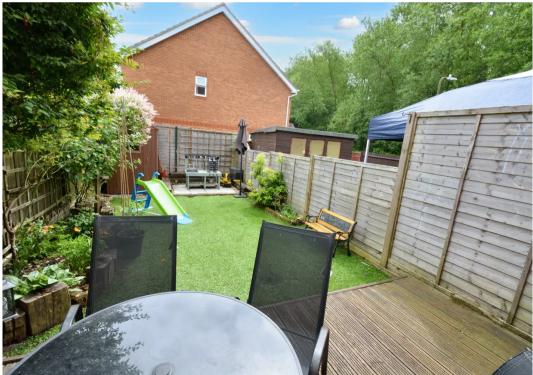

# REAR GARDEN

Decked area. Artificial grass area. A patio area plus a shed to the rear.