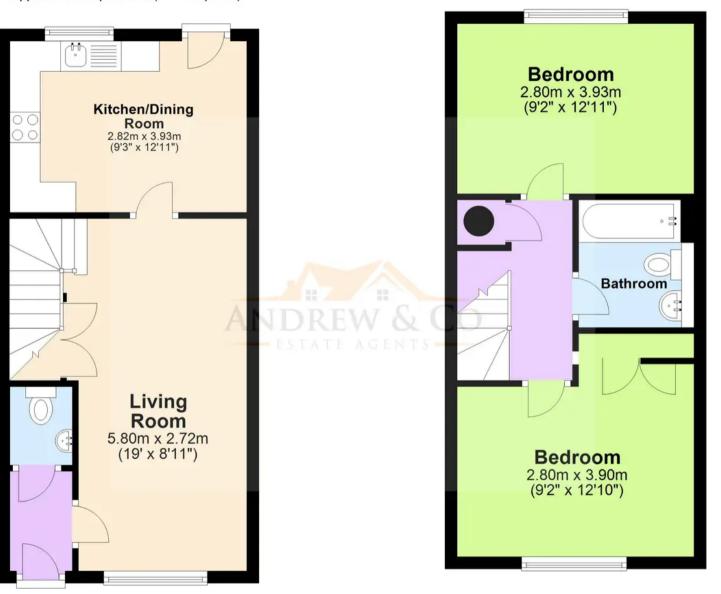

# Kitchen/Dining Room

9' 3" x 12' 11" (2.82m x 3.93m)

Upvc door to the rear garden. Vinyl flooring. Radiator to the wall. Worksurface with a tiled splashback, a metal sink and drainer. Gas hob, oven and extractor. Wall and floor storage units. Glow worm gas boiler. Space for a washing machine and fridge freezer.

# Family Bathroom

6' 11" x 6' 2" (2.11m x 1.89m)

Vinyl flooring. Part tiled walls. Heated towel radiator. Bath with an overhead rainfall shower. W.C and washbasin. Extractor fan to the ceiling.

#### Bedroom 1

9' 4" x 13' 0" (2.85m x 3.96m)

Carpet laid to floor. Window to the front. Radiator to the wall. Built in double wardrobe.

#### Bedroom 2

9' 2" x 12' 11" (2.80m x 3.93m)

Carpet laid to floor. Radiator to the wall. Window to the rear.

# **Ground Floor**

Approx. 33.9 sq. metres (365.1 sq. feet)

# **First Floor**

Approx. 34.3 sq. metres (369.1 sq. feet)

Total area: approx. 68.2 sq. metres (734.2 sq. feet)

Plans are for layout purposes only and not drawn to scale, with any doors, windows and other internal features merely intended as a guide.