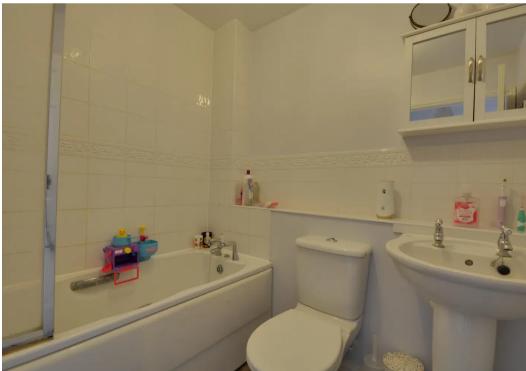

# Family Bathroom

6' 11" x 6' 2" (2.11m x 1.89m)

Vinyl flooring. Part tiled walls. Heated towel radiator. Bath with an overhead rainfall shower. W.C and washbasin. Extractor fan to the ceiling.