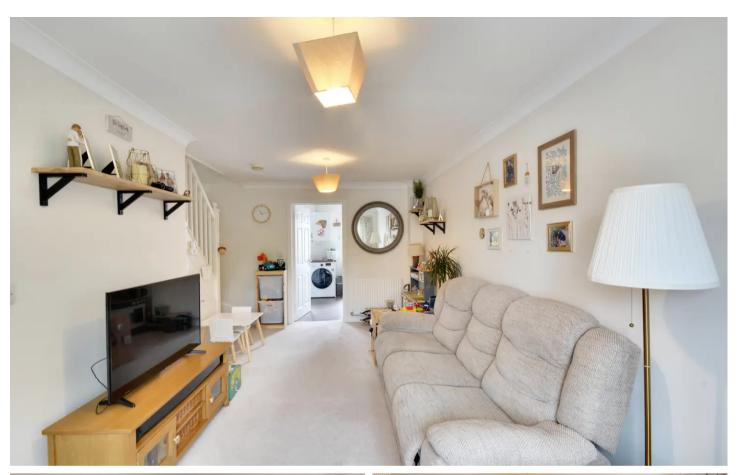

### Lounge

19' 0" x 8' 1" (5.80m x 2.46m)

Carpet laid to floor. Window to the front. Two radiators to the wall. Understairs cupboard.