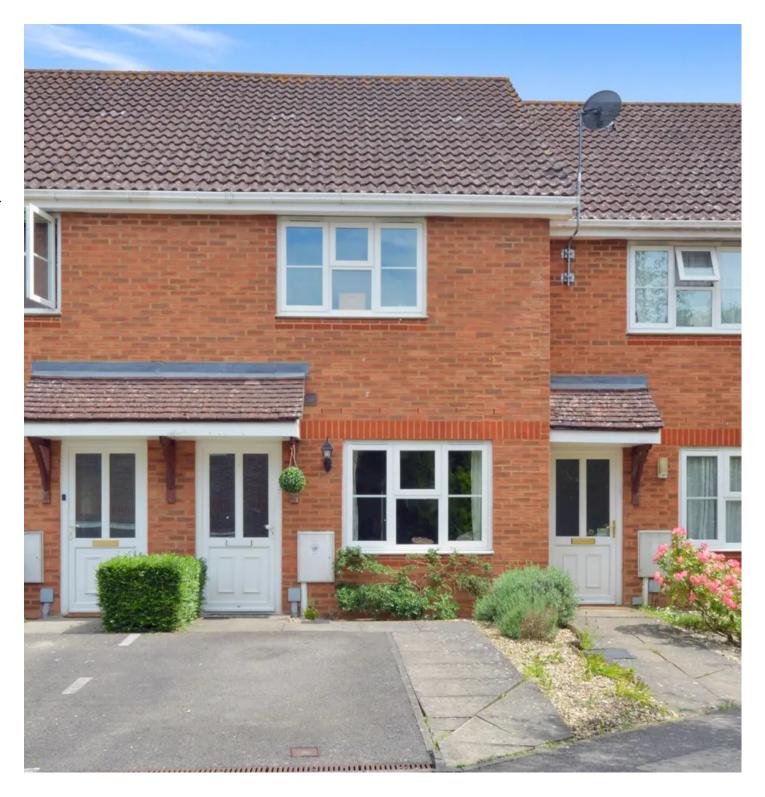

15 Peter Candler Way, Kennington

# 15 Peter Candler Way

# Kennington, Ashford

Charming 2-bed terraced house in sought-after Kennington with off-road parking for 2 cars. Well-maintained interior, downstairs cloakroom, and enchanting outdoor space with decked area, artificial grass, patio, and shed. Conveniently located near amenities and transport links. Ideal for first-time buyers or investors at £290,000.

# FRONT GARDEN

Tarmac driveway for 1 car. Paved pathway with shingle and planted borders.

# **OFF STREET**

2 Parking Spaces

Two off road parking spaces