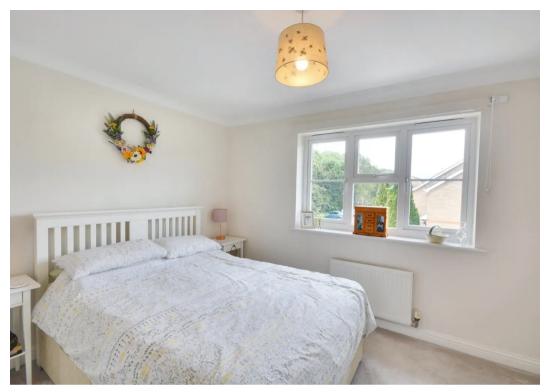

#### Bedroom 1

9' 4" x 13' 0" (2.85m x 3.96m)

Carpet laid to floor. Window to the front. Radiator to the wall. Built in double wardrobe.

#### Bedroom 2

9' 2" x 12' 11" (2.80m x 3.93m)

Carpet laid to floor. Radiator to the wall. Window to the rear.