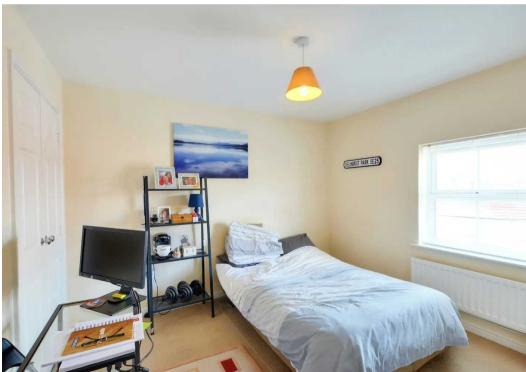

22' 7" x 11' 3" (6.89m x 3.42m)

**Bedroom** 

14' 2" x 11' 6" (4.33m x 3.50m)

En-suite

**Upstairs WC** 

Second Floor Landing

Bedroom

12' 9" x 11' 6" (3.88m x 3.50m)