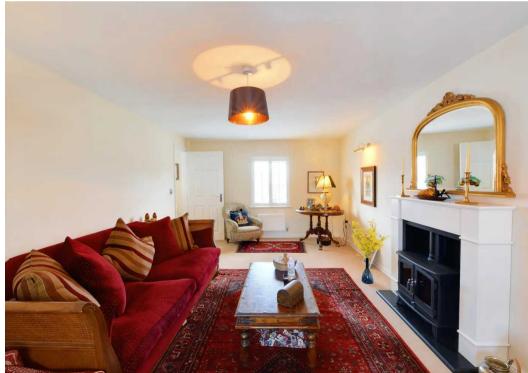

#### **Entrance Hall**

Kitchen Diner

22' 8" x 11' 6" (6.90m x 3.50m)

**Reception Room** 

22' 8" x 11' 2" (6.90m x 3.40m)

**Downstairs WC** 

First Floor Landing

Lounge