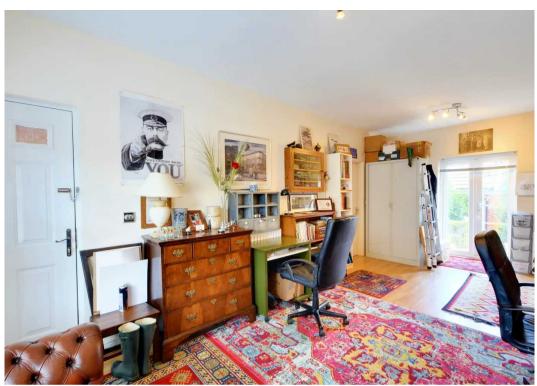

Bedroom

12' 7" x 9' 11" (3.84m x 3.02m)

**Bedroom** 

9' 9" x 11' 4" (2.96m x 3.46m)

Bedroom/Study

7' 3" x 8' 2" (2.22m x 2.49m)

en-suite

Bathroom