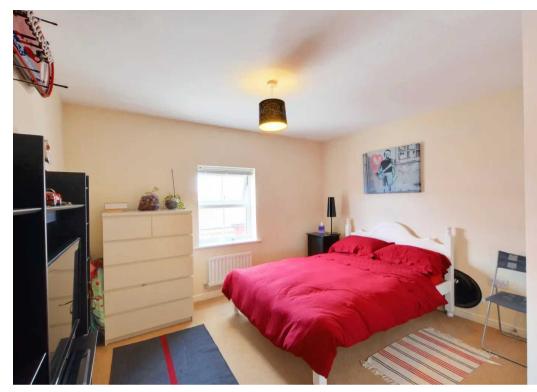

Bedroom

12' 7" x 9' 11" (3.84m x 3.02m)

**Bedroom** 

9' 9" x 11' 4" (2.96m x 3.46m)

Bedroom/Study

7' 3" x 8' 2" (2.22m x 2.49m)

en-suite

Bathroom