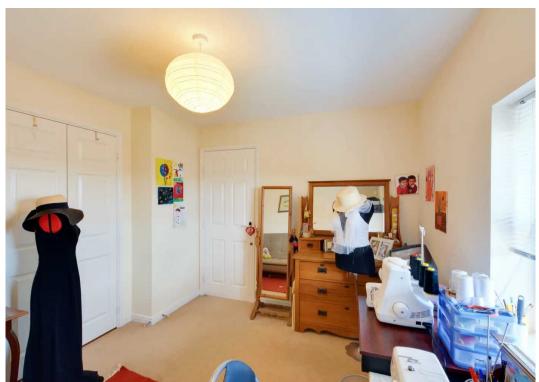

Bedroom

12' 7" x 9' 11" (3.84m x 3.02m)

**Bedroom** 

9' 9" x 11' 4" (2.96m x 3.46m)

Bedroom/Study

7' 3" x 8' 2" (2.22m x 2.49m)

en-suite

Bathroom