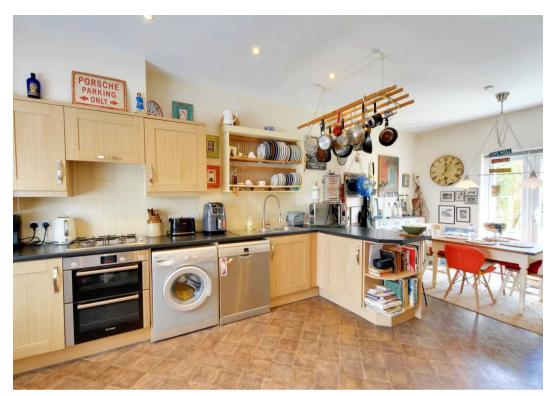

#### **Entrance Hall**

Kitchen Diner

22' 8" x 11' 6" (6.90m x 3.50m)

**Reception Room** 

22' 8" x 11' 2" (6.90m x 3.40m)

**Downstairs WC** 

First Floor Landing

Lounge