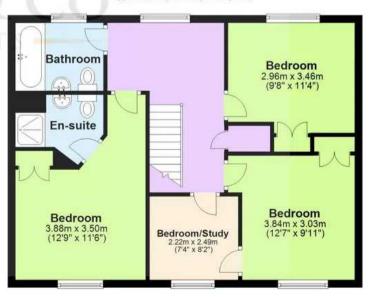

22' 7" x 11' 3" (6.89m x 3.42m)

**Bedroom** 

14' 2" x 11' 6" (4.33m x 3.50m)

En-suite

**Upstairs WC** 

Second Floor Landing

Bedroom

12' 9" x 11' 6" (3.88m x 3.50m)

Bedroom

12' 7" x 9' 11" (3.84m x 3.02m)

**Bedroom** 

9' 9" x 11' 4" (2.96m x 3.46m)

Bedroom/Study

7' 3" x 8' 2" (2.22m x 2.49m)

en-suite

Bathroom

#### First Floor

Approx. 63.2 sq. metres (680.4 sq. feet)

#### Second Floor

Approx. 63.6 sq. metres (684.8 sq. feet)

Total area: approx. 204.7 sq. metres (2202.8 sq. feet)

These particulars are intended to give a fair and reliable description of the property but no responsibility for any inaccuracy or error can be accepted and do not constitute an offer or contract. We have not tested any services or appliances (including central heating if litted) referred to in these particulars and purchasers are advised to satisfy themselves as to the working order and condition, if a property is unoccupied at any time there may be reconnection charges for any switched off/disconnected or drained services or appliances. All measurements are approximate.