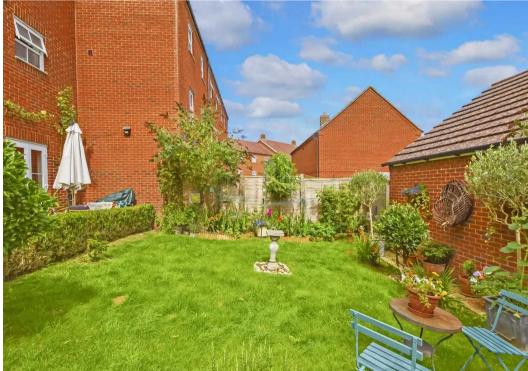

band: F

Tenure: Freehold

- Offers in Excess £450,000
- Large 4/5 Bedroom Family Home
- Two Reception Rooms
- Offers Flexible Living Arrangements
- Local Amenities in Walking Distance
- Driveway with Single Garage



#### **Entrance Hall**

Kitchen Diner

22' 8" x 11' 6" (6.90m x 3.50m)

**Reception Room** 

22' 8" x 11' 2" (6.90m x 3.40m)

**Downstairs WC** 

First Floor Landing

Lounge

22' 7" x 11' 3" (6.89m x 3.42m)

**Bedroom** 

14' 2" x 11' 6" (4.33m x 3.50m)

En-suite

**Upstairs WC** 

Second Floor Landing

Bedroom

12' 9" x 11' 6" (3.88m x 3.50m)

Bedroom

12' 7" x 9' 11" (3.84m x 3.02m)

**Bedroom** 

9' 9" x 11' 4" (2.96m x 3.46m)

Bedroom/Study

7' 3" x 8' 2" (2.22m x 2.49m)

en-suite

Bathroom







### GARDEN

### GARAGE

Single Garage

# ON DRIVE

1 Parking Space



































#### First Floor

Approx. 63.2 sq. metres (680.4 sq. feet)



#### **Ground Floor**

Reception
Room
6.90m x 3.40m
(22'8" x 11'6")

Reception
(22'8" x 11'6")

Reception
(22'7" x 11'2")

Reception
(18'10" x 8'7")

#### Second Floor

Approx. 63.6 sq. metres (684.8 sq. feet)



Total area: approx. 204.7 sq. metres (2202.8 sq. feet)

These particulars are intended to give a fair and reliable description of the property but no responsibility for any inaccuracy or error can be accepted and do not constitute an offer or contract. We have not tested any services or appliances (including central heating if litted) referred to in these particulars and purchasers are advised to satisfy themselves as to the working order and condition, if a property is unoccupied at any time