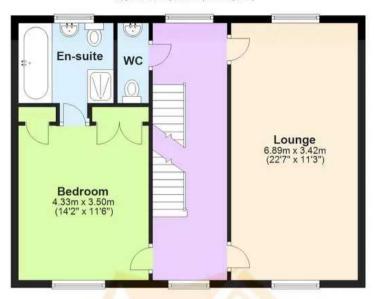

#### **Entrance Hall**

Kitchen Diner

22' 8" x 11' 6" (6.90m x 3.50m)

**Reception Room** 

22' 8" x 11' 2" (6.90m x 3.40m)

**Downstairs WC** 

First Floor Landing

Lounge

22' 7" x 11' 3" (6.89m x 3.42m)

**Bedroom** 

14' 2" x 11' 6" (4.33m x 3.50m)

En-suite

**Upstairs WC** 

Second Floor Landing

Bedroom

12' 9" x 11' 6" (3.88m x 3.50m)

#### **Ground Floor**

Reception
Room
6.90m x 3.40m
(22'8" x 11'6")

Reception
(22'8" x 11'6")

Reception
(22'7" x 11'2")

Reception
(18'10" x 8'7")