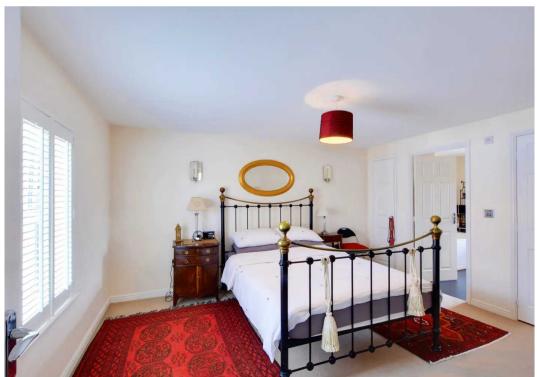

22' 7" x 11' 3" (6.89m x 3.42m)

**Bedroom** 

14' 2" x 11' 6" (4.33m x 3.50m)

En-suite

**Upstairs WC** 

Second Floor Landing

Bedroom

12' 9" x 11' 6" (3.88m x 3.50m)