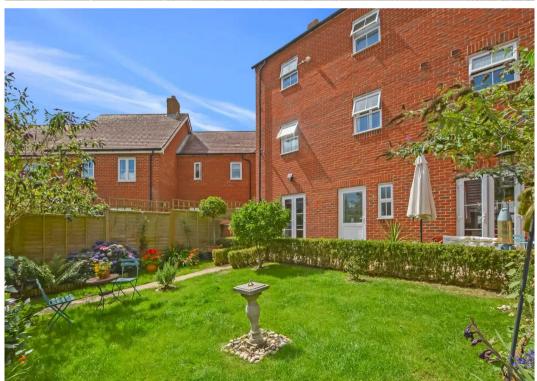

and: F

Tenure: Freehold

- Offers in Excess £450,000
- Large 4/5 Bedroom Family Home
- Two Reception Rooms
- Offers Flexible Living Arrangements
- Local Amenities in Walking Distance
- Driveway with Single Garage



#### **Entrance Hall**

Kitchen Diner

22' 8" x 11' 6" (6.90m x 3.50m)

**Reception Room** 

22' 8" x 11' 2" (6.90m x 3.40m)

**Downstairs WC** 

First Floor Landing

Lounge

22' 7" x 11' 3" (6.89m x 3.42m)

**Bedroom** 

14' 2" x 11' 6" (4.33m x 3.50m)

En-suite

**Upstairs WC** 

Second Floor Landing

Bedroom

12' 9" x 11' 6" (3.88m x 3.50m)

Bedroom

12' 7" x 9' 11" (3.84m x 3.02m)

**Bedroom** 

9' 9" x 11' 4" (2.96m x 3.46m)

Bedroom/Study

7' 3" x 8' 2" (2.22m x 2.49m)

en-suite

Bathroom







### GARDEN

### GARAGE

Single Garage

# ON DRIVE

1 Parking Space



































#### First Floor

Approx. 63.2 sq. metres (680.4 sq. feet)



#### **Ground Floor**

Reception
Room
6.90m x 3.40m
(22'8" x 11'6")

Reception
(22'8" x 11'6")

Reception
(22'7" x 11'2")

Reception
(18'10" x 8'7")

#### Second Floor

Approx. 63.6 sq. metres (684.8 sq. feet)



Total area: approx. 204.7 sq. metres (2202.8 sq. feet)

These particulars are intended to give a fair and reliable description of the property but no responsibility for any inaccuracy or error can be accepted and do not constitute an offer or contract. We have not tested any services or appliances (including central heating if litted) referred to in these particulars and purchasers are advised to satisfy themselves as to the working order and condition, if a property is unoccupied at any time t