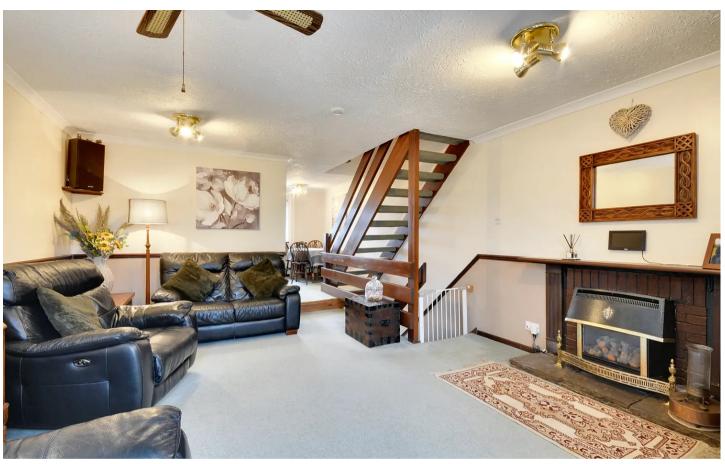

## **Living Room**

16' 6" x 13' 10" (5.03m x 4.21m)

uPVC windows to the front with door leading out onto the balcony, stairs to the ground floor. Open to the dining area.

## **Dining Area**

Window to the rear, stairs to the first floor, open to the kitchen.