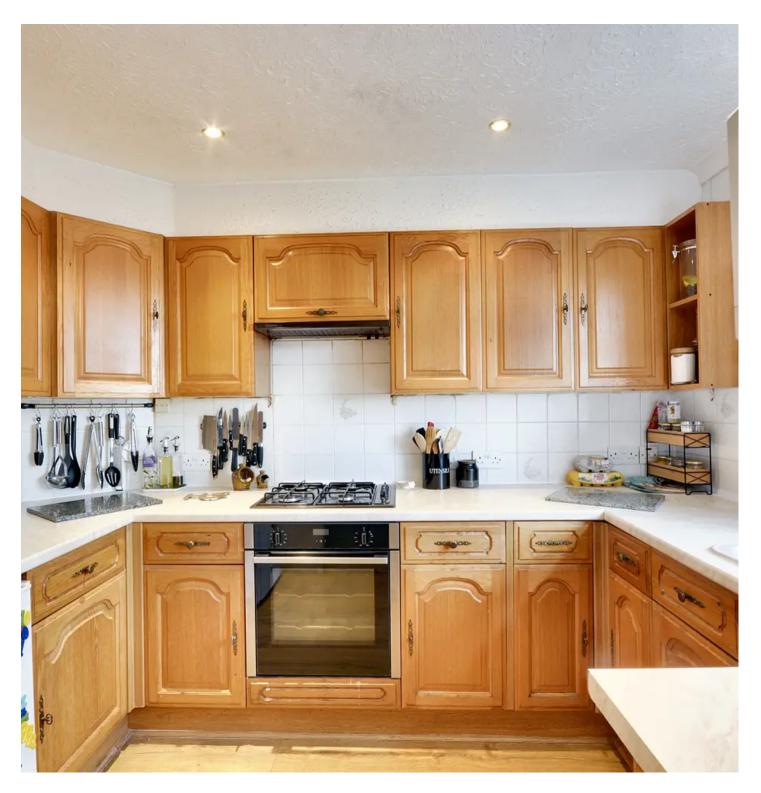

#### Kitchen

9' 11" x 7' 7" (3.01m x 2.32m)

Range of matching wall and base units with work surface over, inset composite 1.5 bowl sink/drainer, built-in electric oven with 4-burner gas hob over and extractor hood above, space for under-counter fridge, space for free-standing fridge/freezer. Window to the rear, part tiling to the walls and laminate flooring.