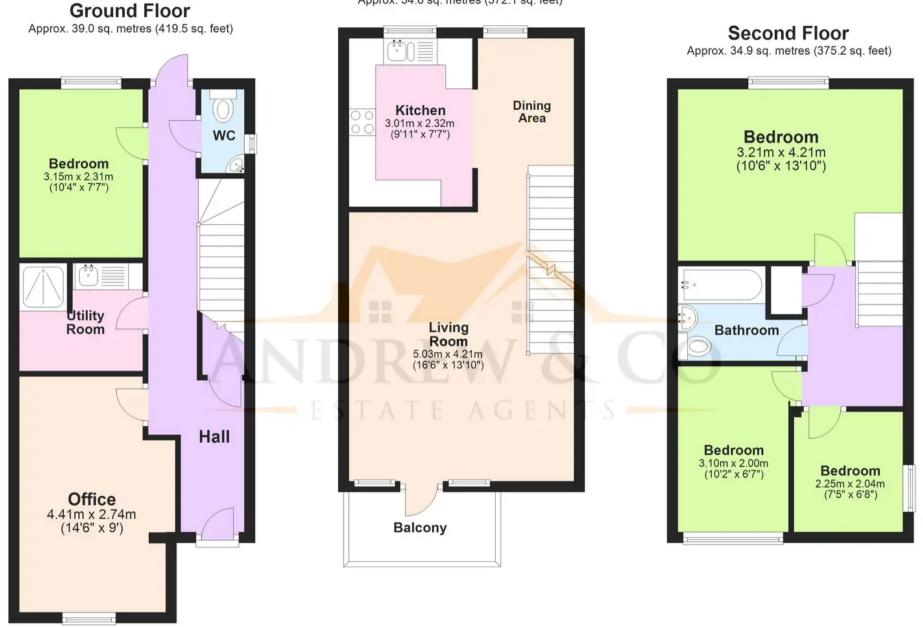

#### **Entrance Hall**

uPVC door to the front, window to the side, doors to the office, bedroom, utility room & WC. Stairs to the the first floor with under stairs storage cupboard. Panel radiator and tiling to the floor.

#### Office

14' 6" x 8' 11" (4.41m x 2.71m)

Window to the front, panel radiator, carpet laid to the floor.

## **Utility Room**

Base unit with work surface over and inset stainless steel sink/drainer, plumbing and space washing machine, walk-in shower cubicle, part tiling to the walls, tiling to the floor.

#### **Bedroom**

10' 4" x 7' 7" (3.15m x 2.31m)

Window to the rear, panel radiator, carpet laid to the floor.

### WC

Window to the side, low level WC, wash hand basin, wall-mounted central heating boiler, panel radiator, tiling to the floor.

## **Living Room**

16' 6" x 13' 10" (5.03m x 4.21m)

uPVC windows to the front with door leading out onto the balcony, stairs to the ground floor. Open to the dining area.

## **Dining Area**

Window to the rear, stairs to the first floor, open to the kitchen.

#### Kitchen

9' 11" x 7' 7" (3.01m x 2.32m)

Range of matching wall and base units with work surface over, inset composite 1.5 bowl sink/drainer, built-in electric oven with 4-burner gas hob over and extractor hood above, space for under-counter fridge, space for free-standing fridge/freezer. Window to the rear, part tiling to the walls and laminate flooring.

# First Floor

Approx. 34.6 sq. metres (372.1 sq. feet)

Total area: approx. 108.4 sq. metres (1166.7 sq. feet)

These particulars are intended to give a fair and reliable description of the property but no responsibility for any inaccuracy or error can be accepted and do not constitute an offer or contract. We have not tested any services or appliances (including central heating if fitted) referred to in these particulars and purchasers are advised to satisfy themselves as to the working order and condition, if a property is unoccupied at any time there may be reconnection charges for any switched off/disconnected or drained services or appliances. All measurements are approximate.