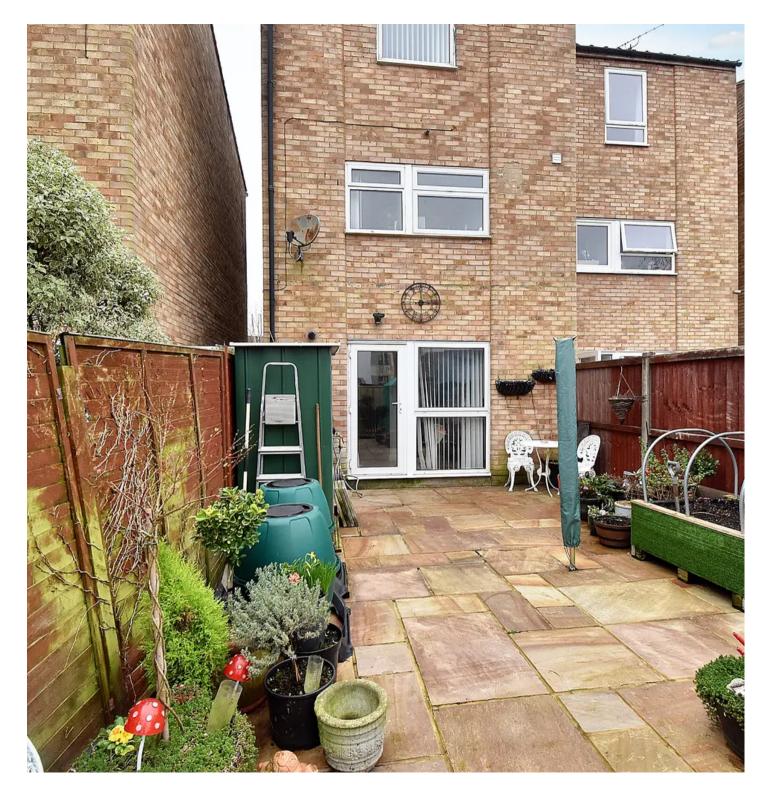

## REAR GARDEN

Low maintenance garden, mostly paved with Indian Sandstone paving. Decked area to the bottom with large garden shed.

# DRIVEWAY

3 Parking Spaces