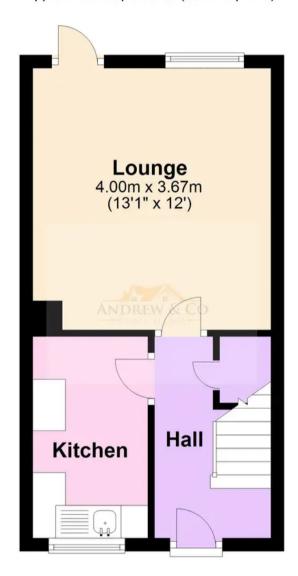

#### **Entrance hallway**

Composite Entrance Door. Carpet laid to floor. Radiator to the wall. Understairs storage cupboard.

#### Kitchen

10' 1" x 5' 9" (3.08m x 1.76m)

Vinyl Flooring. Window to the front. Glow worm Boiler. Worksurface with a metal sink and drainer. Wall and floor storage units. Space for a cooker, washing machine and fridge freezer.

#### Lounge

13' 1" x 12' 0" (4.00m x 3.67m)

Carpet laid to floor. Two radiators to the wall. Window to the rear. Door to the rear garden.

#### Landing

Carpet laid to the floor. Loft access.

## **Ground Floor**

Approx. 26.3 sq. metres (282.6 sq. feet)

First Floor

Approx. 26.5 sq. metres (285.0 sq. feet)

Total area: approx. 52.7 sq. metres (567.6 sq. feet)

Plans are for layout purposes only and not drawn to scale, with any doors, windows and other internal features merely intended as a guide.