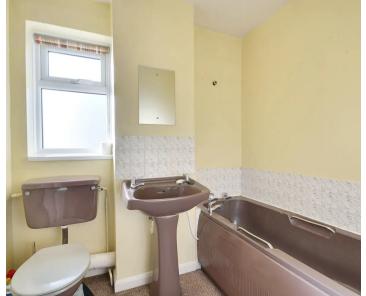

### Family Bathroom

6' 11" x 5' 10" (2.11m x 1.77m)

Carpet laid to the floor. Window to the side. Radiator to the wall. Bath, W.C and washbasin.