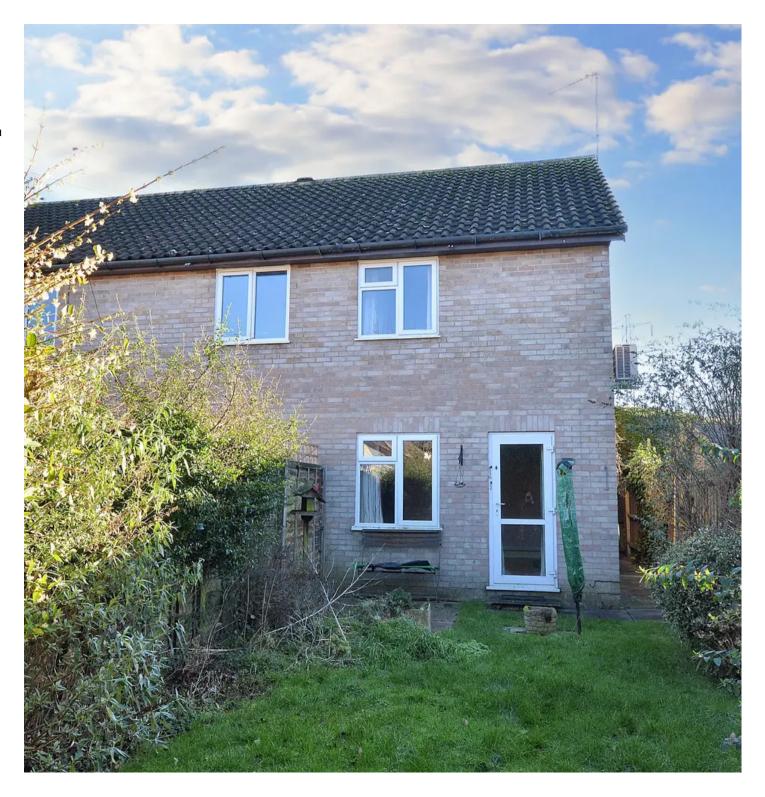

#### FRONT GARDEN

Wooden Pickett fence. Mainly laid to lawn with a paved pathway, mature flowerbeds and fir tree borders.

#### REAR GARDEN

Mainly laid to lawn. Patio areas to the rear and side with a gate to the front of the property. Mature flowerbeds and plants with access to the garage.