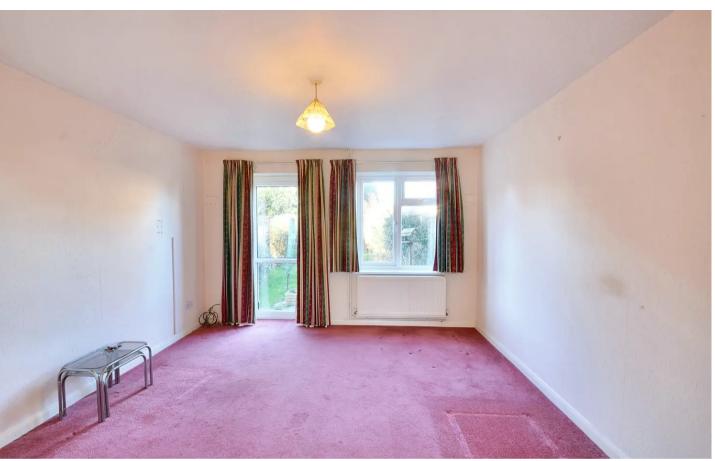

#### Lounge

13' 1" x 12' 0" (4.00m x 3.67m)

Carpet laid to floor. Two radiators to the wall. Window to the rear. Door to the rear garden.