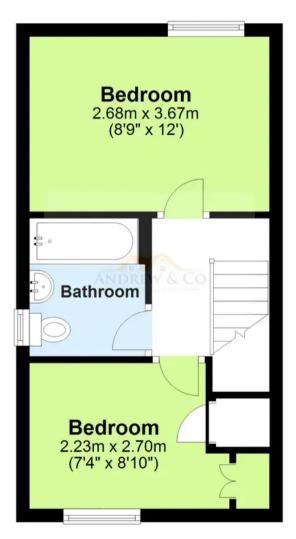

### Family Bathroom

6' 11" x 5' 10" (2.11m x 1.77m)

Carpet laid to the floor. Window to the side. Radiator to the wall. Bath, W.C and washbasin.

#### Bedroom 1

8' 9" x 12' 0" (2.67m x 3.66m)

Carpet laid to the floor. Radiator to the wall. Window to the rear. Air conditioning unit fitted to the wall.

#### Bedroom 2

7' 4" x 12' 0" (2.23m x 3.67m)

Carpet laid to the floor. Window to the front with secondary glazing. Radiator to the wall. Built in wardrobe. Built in storage cupboard housing the hot water tank.

## **Ground Floor**

Approx. 26.3 sq. metres (282.6 sq. feet)

First Floor

Approx. 26.5 sq. metres (285.0 sq. feet)

Total area: approx. 52.7 sq. metres (567.6 sq. feet)

Plans are for layout purposes only and not drawn to scale, with any doors, windows and other internal features merely intended as a guide.