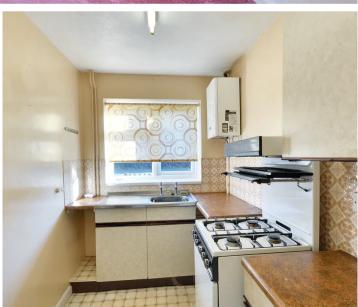

#### Kitchen

10' 1" x 5' 9" (3.08m x 1.76m)

Vinyl Flooring. Window to the front. Glow worm Boiler. Worksurface with a metal sink and drainer. Wall and floor storage units. Space for a cooker, washing machine and fridge freezer.