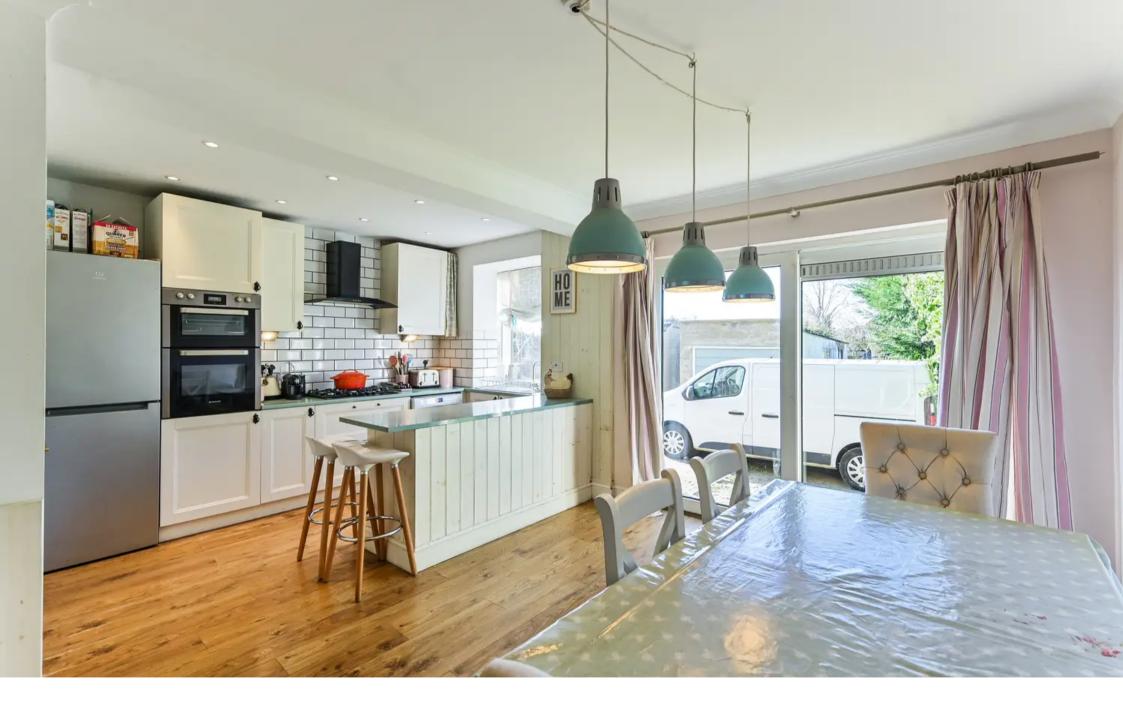

### Kitchen/Diner

# 17' 5" x 14' 9" (5.31m x 4.50m)

Modern fitted kitchen with a range of wall, base and drawer units under a stone work surface, stainless steel sink with drainer and mixer tap, built-in electric double oven, 5burner gas hob and extractor hood, plumbing and space for washing machine, space for fridge/freezer, central heating boiler, white tiled splashback and laminate wood flooring. Windows and patio doors to the rear garden.