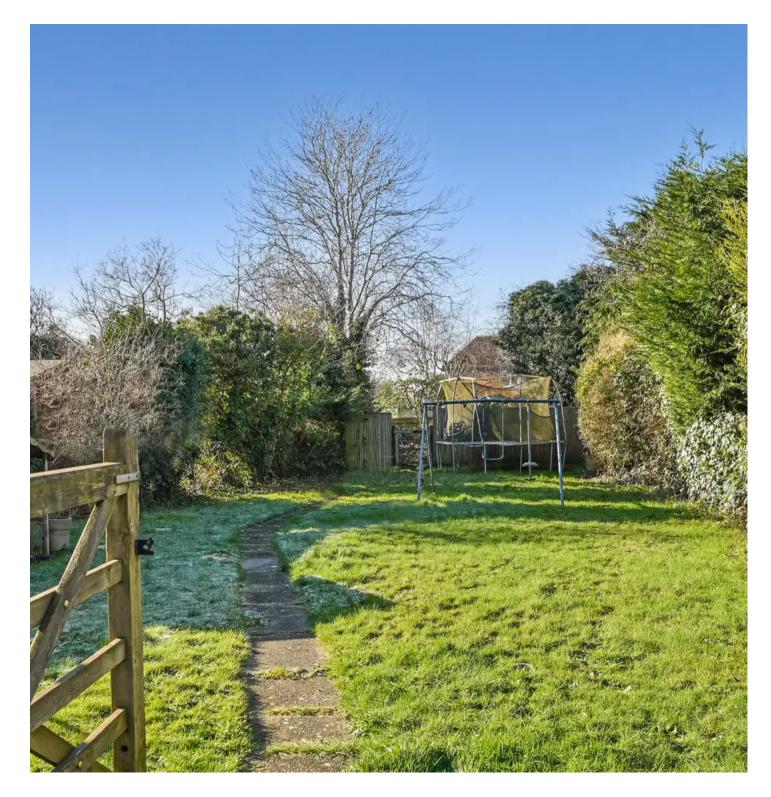

#### Garden

Mostly laid to lawn with planted borders and mature trees, the garden extends to approximately 100ft.