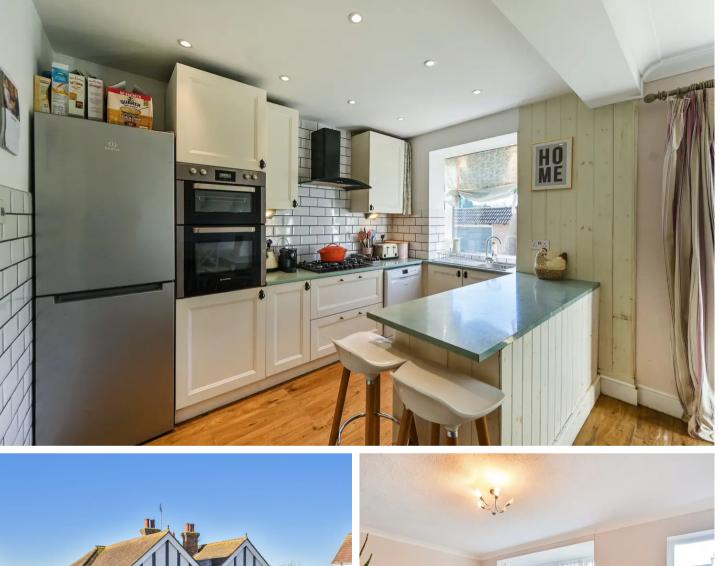

### Kitchen/Diner

# 17' 5" x 14' 9" (5.31m x 4.50m)

Modern fitted kitchen with a range of wall, base and drawer units under a stone work surface, stainless steel sink with drainer and mixer tap, built-in electric double oven, 5burner gas hob and extractor hood, plumbing and space for washing machine, space for fridge/freezer, central heating boiler, white tiled splashback and laminate wood flooring. Windows and patio doors to the rear garden.