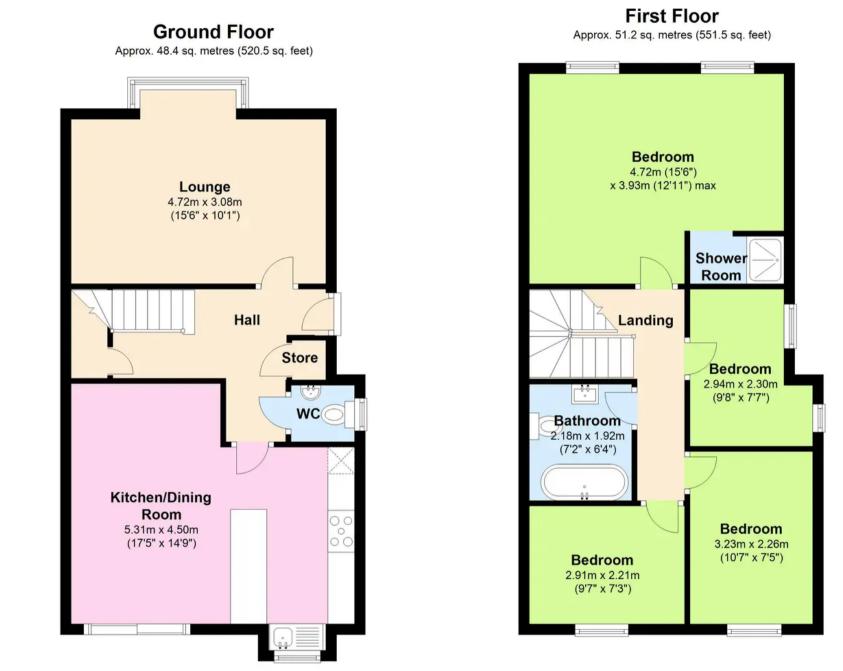

#### **Entrance Hall**

Door to side, decorative tiled floor, under stairs cupboard, storage cupboard, doors to all rooms, stairs to first floor and radiator.

#### Cloakroom

Window to the side, wc, wash hand basin, radiator partly tiled walls and decorative tiled floor.

#### Lounge

15' 5" x 10' 0" (4.70m x 3.05m) Bay window to the front with bespoke fitted plantation style shutters, open fire with decorative surround, exposed wood flooring and radiator.

### Kitchen/Diner

# 17' 5" x 14' 9" (5.31m x 4.50m)

Modern fitted kitchen with a range of wall, base and drawer units under a stone work surface, stainless steel sink with drainer and mixer tap, built-in electric double oven, 5burner gas hob and extractor hood, plumbing and space for washing machine, space for fridge/freezer, central heating boiler, white tiled splashback and laminate wood flooring. Windows and patio doors to the rear garden.

#### Landing

Stairs from ground floor, doors to all rooms, loft access, radiator and carpets.

### Bedroom

15' 5" x 12' 10" (4.70m x 3.91m) Two windows to the front, radiator and carpets.

**En-Suite Shower Room** Shower cubicle with glass door and tiled walls and extractor fan. Open to bedroom.

#### Bedroom

10' 7" x 7' 4" (3.23m x 2.24m) Window to the rear and radiator.

# Bedroom

9' 7" x 7' 6" (2.92m x 2.29m) Window to rear and radiator.

# Bedroom

9' 6" x 7' 3" (2.90m x 2.21m) Two windows to the side, radiator and laminate wood flooring.

# Bathroom

7' 1" x 6' 3" (2.16m x 1.91m) Stylish modern bathroom comprising a double bath, wc, basin, wall mounted storage cupboard, radiator, part tiled walls and tiled flooring.

#### Driveway

**3 Parking Spaces** 

Block paved driveway to the front give off street parking. Shared driveway leading to garage and further parking to the rear of the house.

Whilst every attempt has been made to ensure the accuracy of the floor plan contained here, measurements of doors, windows, rooms and any other items are approximate and no responsibility is taken for any error, omission or mis-statement. This plan is for illustrative purposes only and should be used as such by and prospective purchaser.

Plan produced using PlanUp.