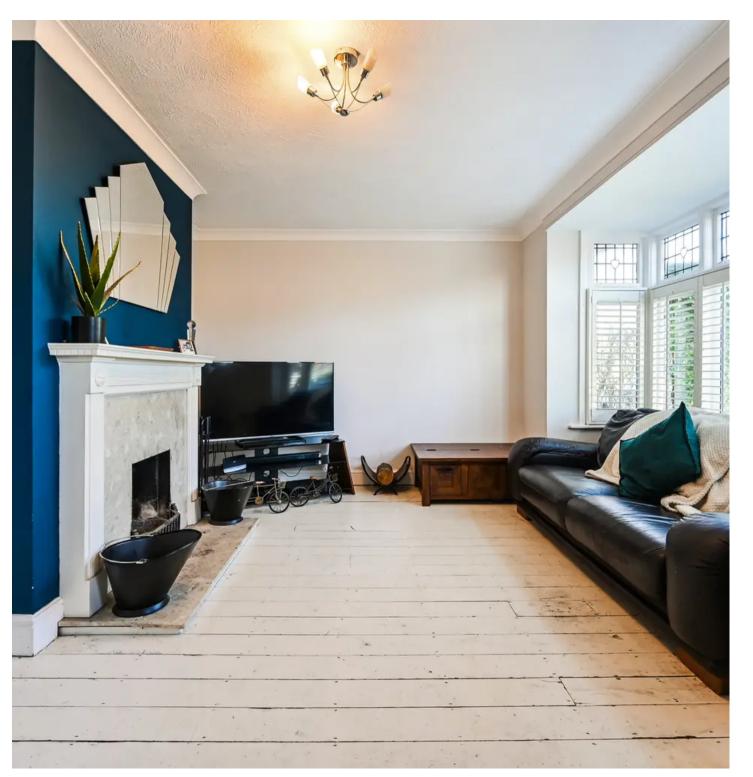

#### Lounge

15' 5" x 10' 0" (4.70m x 3.05m) Bay window to the front with bespoke fitted plantation style shutters, open fire with decorative surround, exposed wood flooring and radiator.