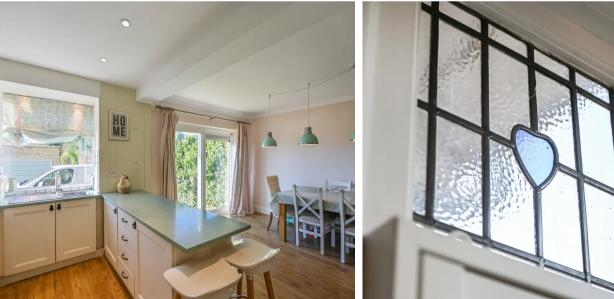

# 17' 5" x 14' 9" (5.31m x 4.50m)

Modern fitted kitchen with a range of wall, base and drawer units under a stone work surface, stainless steel sink with drainer and mixer tap, built-in electric double oven, 5burner gas hob and extractor hood, plumbing and space for washing machine, space for fridge/freezer, central heating boiler, white tiled splashback and laminate wood flooring. Windows and patio doors to the rear garden.