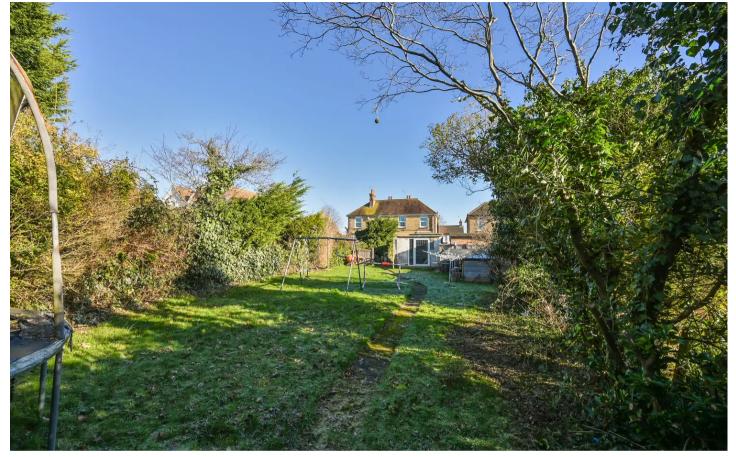

#### Garden

Mostly laid to lawn with planted borders and mature trees, the garden extends to approximately 100ft.