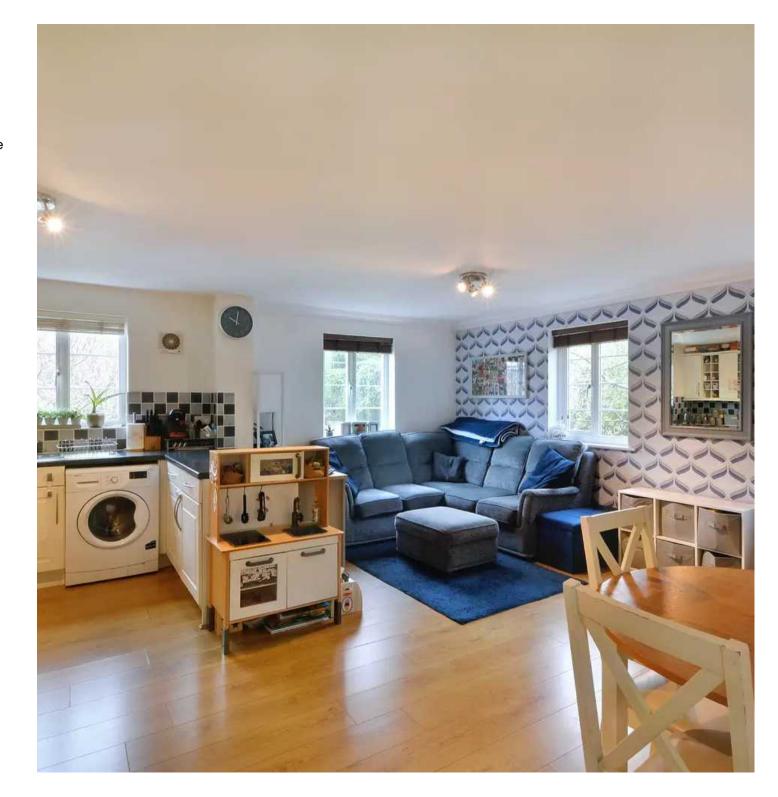

#### Communal Hallway

Entrance Hallway

Open Plan Living Room/Kitchen

16' 3" x 18' 8" (4.95m x 5.70m)

Bedroom

10' 7" x 11' 8" (3.23m x 3.56m)

En-suite

Bedroom