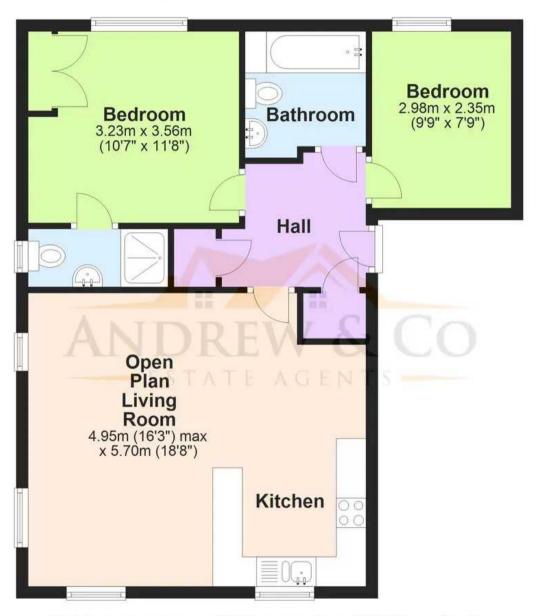

#### Communal Hallway

Entrance Hallway

Open Plan Living Room/Kitchen

16' 3" x 18' 8" (4.95m x 5.70m)

Bedroom

10' 7" x 11' 8" (3.23m x 3.56m)

En-suite

Bedroom

9' 9" x 7' 9" (2.98m x 2.35m)

Bathroom

## **First Floor**

Approx. 60.7 sq. metres (653.0 sq. feet)

Total area: approx. 60.7 sq. metres (653.0 sq. feet)

Plans are for layout purposes only and are not drawn to scale, with any doors, windows and other internal features merely intended as a guide.

Plan produced using PlanUp.

These particulars are intended to give a fair and reliable description of the property but no responsibility for any inaccuracy or error can be accepted and do not constitute an offer or contract. We have not tested any services or appliances (including central heating if fitted) referred to in these particulars and purchasers are advised to satisfy themselves as to the working order and condition, if a property is unoccupied at any time there may be reconnection charges for any switched off/disconnected or drained services or appliances. All measurements are approximate.