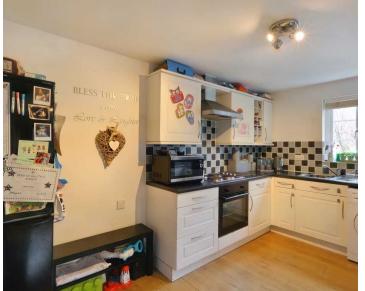

#### Communal Hallway

Entrance Hallway

Open Plan Living Room/Kitchen

16' 3" x 18' 8" (4.95m x 5.70m)

Bedroom

10' 7" x 11' 8" (3.23m x 3.56m)

En-suite

Bedroom