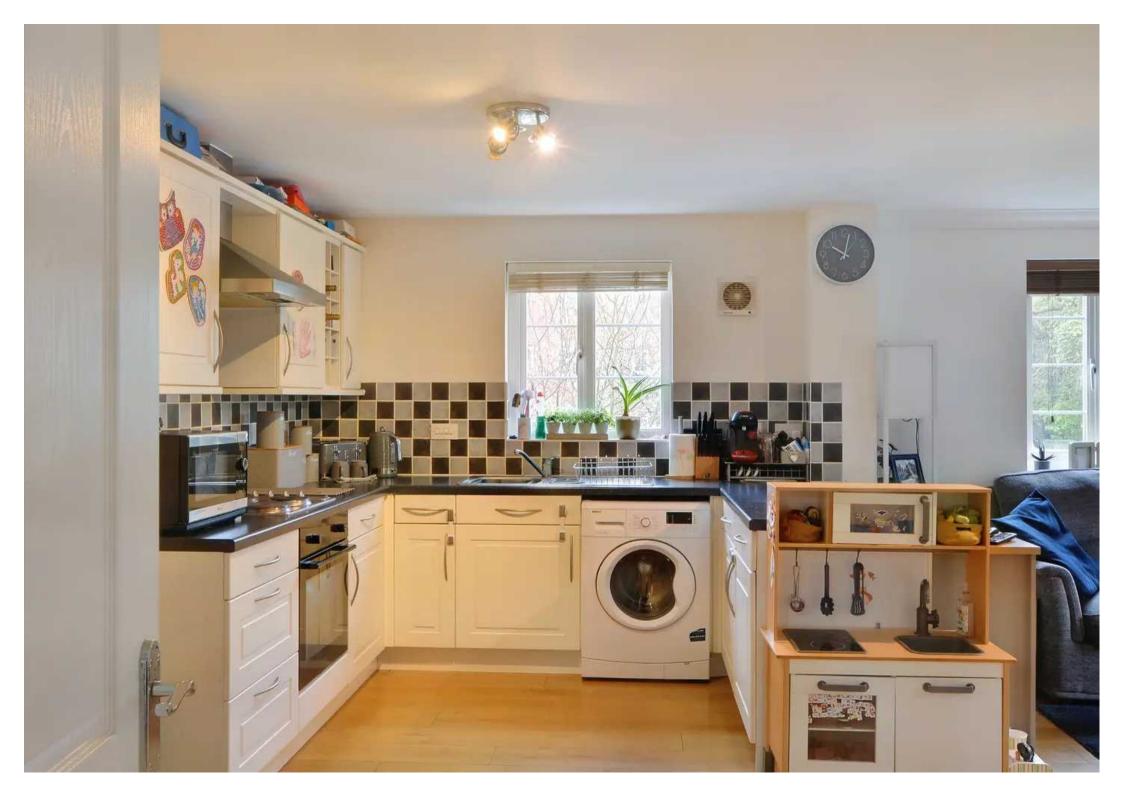

#### Communal Hallway

Entrance Hallway

Open Plan Living Room/Kitchen

16' 3" x 18' 8" (4.95m x 5.70m)

Bedroom

10' 7" x 11' 8" (3.23m x 3.56m)

En-suite

Bedroom