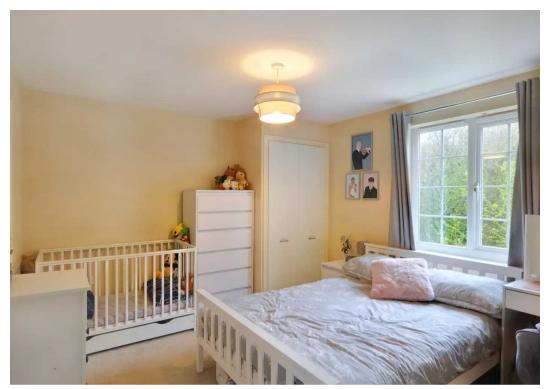

#### Communal Hallway

Entrance Hallway

Open Plan Living Room/Kitchen

16' 3" x 18' 8" (4.95m x 5.70m)

Bedroom

10' 7" x 11' 8" (3.23m x 3.56m)

En-suite

Bedroom