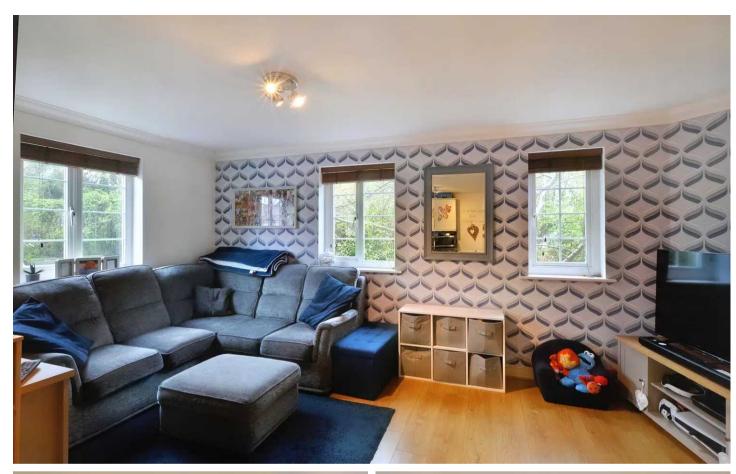

#### Communal Hallway

Entrance Hallway

Open Plan Living Room/Kitchen

16' 3" x 18' 8" (4.95m x 5.70m)

Bedroom

10' 7" x 11' 8" (3.23m x 3.56m)

En-suite

Bedroom