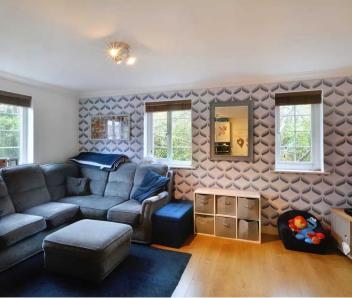

#### Communal Hallway

Entrance Hallway

Open Plan Living Room/Kitchen

16' 3" x 18' 8" (4.95m x 5.70m)

Bedroom

10' 7" x 11' 8" (3.23m x 3.56m)

En-suite

Bedroom