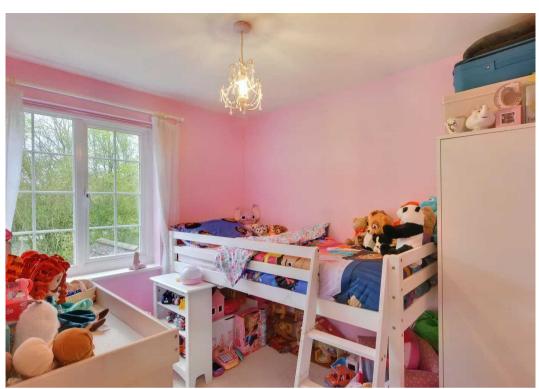

#### Communal Hallway

Entrance Hallway

Open Plan Living Room/Kitchen

16' 3" x 18' 8" (4.95m x 5.70m)

Bedroom

10' 7" x 11' 8" (3.23m x 3.56m)

En-suite

Bedroom

9' 9" x 7' 9" (2.98m x 2.35m)

Bathroom