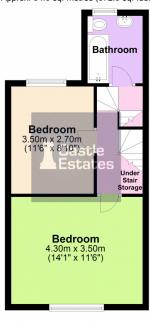

The first floor comprises two good-sized double bedrooms, one of which is currently used as a study—offering great flexibility to accommodate your needs. The second floor is home to a sizeable master bedroom that spans the entire level, creating a peaceful and private retreat.

## First Floor

Approx. 34.6 sq. metres (372.9 sq. feet)