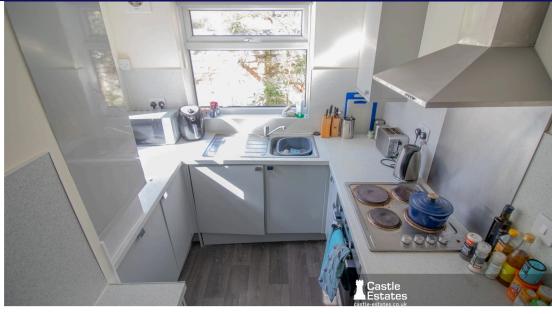

Upon entering the property, you are welcomed by a bright and spacious living room, filled with natural light from a large front bay window. Adjacent to this is a separate, well-sized dining room—perfect for family meals or entertaining guests. To the rear of the property, a large, well-equipped kitchen provides ample space for cooking and storage, perfectly suited to modern living.