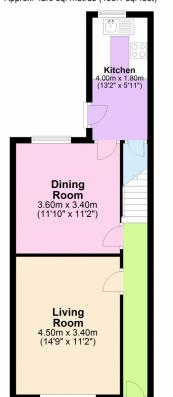

# **Ground Floor**

Approx. 42.6 sq. metres (458.1 sq. feet)

## First Floor

Approx. 34.6 sq. metres (372.9 sq. feet)

# Second Floor

Approx. 20.6 sq. metres (221.6 sq. feet)

Total area: approx. 97.8 sq. metres (1052.6 sq. feet) For illustration purposes only - not to scale

Address: Tudor Grove, Nottingham, NG1 4HR