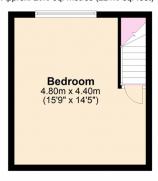

The first floor comprises two good-sized double bedrooms, one of which is currently used as a study—offering great flexibility to accommodate your needs. The second floor is home to a sizeable master bedroom that spans the entire level, creating a peaceful and private retreat.

# Second Floor

Approx. 20.6 sq. metres (221.6 sq. feet)

Total area: approx. 97.8 sq. metres (1052.6 sq. feet) For illustration purposes only - not to scale

Address: Tudor Grove, Nottingham, NG1 4HR