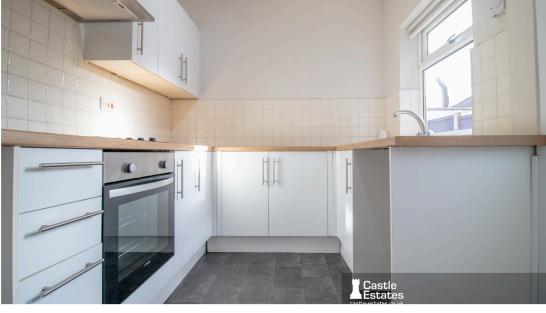

## **Beautifully Presented Living Spaces**

Upon entering, you are welcomed into a bright and spacious living room, enhanced by an abundance of natural light from the large front window. A sleek electric fireplace adds both charm and warmth, creating a cosy yet elegant atmosphere. The adjoining dining room provides ample space for entertaining and seamlessly connects to the well-appointed modern kitchen, which features generous storage and direct access to the rear garden.