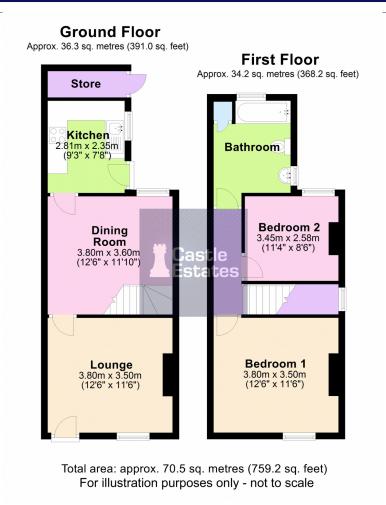

## **Beautifully Presented Living Spaces**

Upon entering, you are welcomed into a bright and spacious living room, enhanced by an abundance of natural light from the large front window. A sleek electric fireplace adds both charm and warmth, creating a cosy yet elegant atmosphere. The adjoining dining room provides ample space for entertaining and seamlessly connects to the well-appointed modern kitchen, which features generous storage and direct access to the rear garden.

Upstairs, the property boasts two generously sized double bedrooms, both flooded with natural light, alongside a stylish and spacious three-piece bathroom with contemporary fixtures.

#### **Outdoor Space & Key Features**

Externally, the property benefits from convenient on-street parking and a beautifully maintained, low-maintenance rear garden—perfect for relaxing or entertaining. Additionally, a **brand-new boiler** has been installed, ensuring energy efficiency and peace of mind.