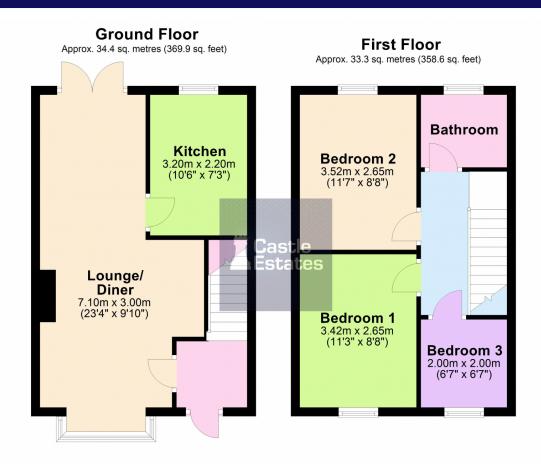

### **Don't Miss Out!**

This beautiful home is a rare find, offering the perfect blend of modern living and a serene setting. Book your viewing today and see what makes this property truly special!

Total area: approx. 67.7 sq. metres (728.5 sq. feet) For illustration purposes only - not to scale