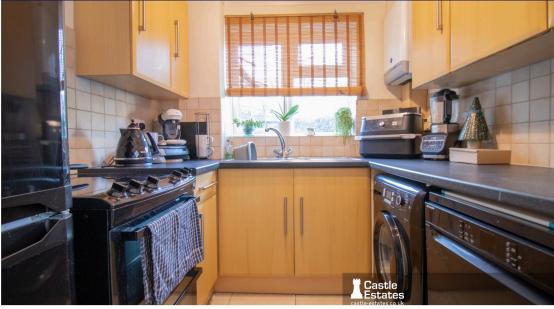

### **Bright & Inviting Interiors**

- Spacious Living & Dining: Relax in a light-filled living and dining area, where natural sunlight streams through double-glazed windows.
- Stylish Kitchen: Cook and dine in a well-appointed kitchen with ample storage, flowing effortlessly into a beautifully landscaped, low-maintenance private garden.