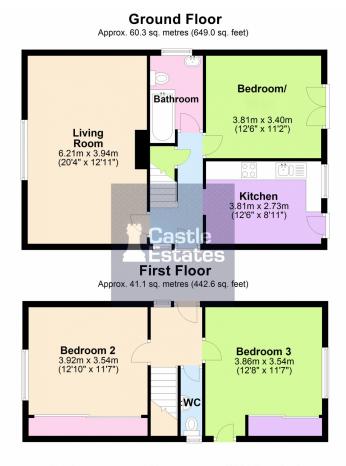

## £275,000 Lancaster Avenue, Stapleford, NC9 7HH

Three-bedroom detached storey. Locate in a peaceful cul-de-sac. Spacious living room is bathed in light. Modern kitchen with breakfast table. Ground floor double bedroom with French doors opening to the rear garden. Modern three-piece suite bathroom. Two double bedrooms upstairs. Two-piece suite WC. Private rear garden featuring a spacious slab patio. Driveway fit multiple cars. Close to Stapleford town centre. Walking distance to a school.

As you step into the ground floor, you are greeted by a bright hallway adorned with a full-height double-glazed window, allowing natural light to flood the space. Adjacent to the hallway, the spacious living room is bathed in light, creating a warm and inviting atmosphere. The well-appointed kitchen features ample storage, a washer and dryer, and a cosy breakfast table. Completing the ground floor is a generous double bedroom with French doors opening to the rear garden and a modern three-piece suite bathroom.

Upstairs, you will find two double bedrooms, each offering ample storage and picturesque views of Cardboard Hill and Cloudside Farm in Sandiacre. Between the bedrooms is a contemporary WC with a stylish white two-piece suite.

## £275,000 Lancaster Avenue, Stapleford, NG9 7HH

Total area: approx. 101.4 sq. metres (1091.6 sq. feet) For illustration purposes only - not to scale

Address: Lancaster Avenue, Stapleford, NG9 7HH