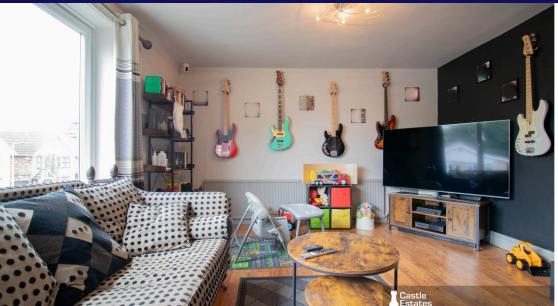

As you step into the ground floor, you are greeted by a bright hallway adorned with a full-height double-glazed window, allowing natural light to flood the space. Adjacent to the hallway, the spacious living room is bathed in light, creating a warm and inviting atmosphere. The well-appointed kitchen features ample storage, a washer and dryer, and a cosy breakfast table. Completing the ground floor is a generous double bedroom with French doors opening to the rear garden and a modern three-piece suite bathroom.