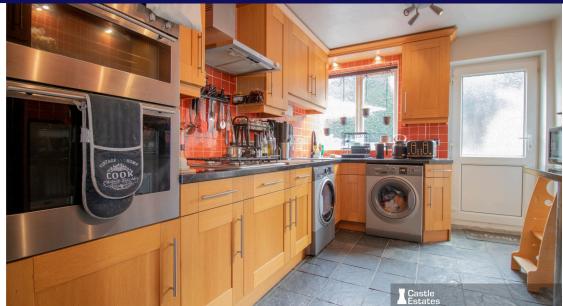

As you step into the ground floor, you are greeted by a bright hallway adorned with a full-height double-glazed window, allowing natural light to flood the space. Adjacent to the hallway, the spacious living room is bathed in light, creating a warm and inviting atmosphere. The well-appointed kitchen features ample storage, a washer and dryer, and a cosy breakfast table. Completing the ground floor is a generous double bedroom with French doors opening to the rear garden and a modern three-piece suite bathroom.