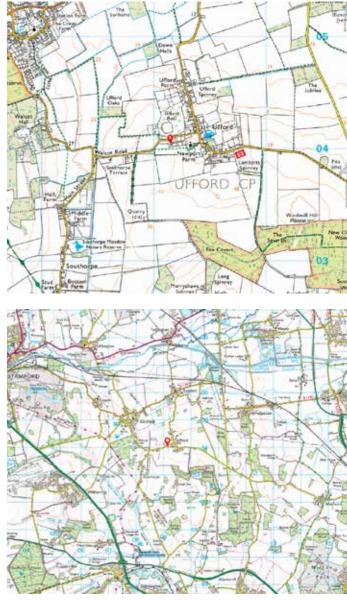

king
- Total Plot is Approximately I Acres (Subject to Measured Survey)
- Total Accommodation of Proposed Main House with Annex Extends to 4188
  Sq.Ft.
- Application Number: 21/01622/FUL (Peterborough City Council)



### PROPOSED FRONT AND SIDE ELEVATION



## PROPOSED REAR AND SIDE ELEVATION

### PROPOSED GROUND FLOOR



#### PROPOSED FIRST FLOOR



#### PROPOSED SIDE BLOCK AND LANDSCAPE PLAN



#### SITE AND LOCATION PLAN



#### FLOORPLAN



Approx. Gross Internal Floor Area Main House Excluding Annex = 3783 sq. ft / 351.51 sq. m Main House Including Annex = 4188 sq. ft / 389.13 sq. m Outbuilding = 320 sq. ft / 29.73 sq. m Total Area = 4508 sq. ft / 418.86 sq. m Illustration for identification purposes only, measurements are approximate, not to scale. Produced by Elements Property





Rutland Country Properties. Registered in England and Wales No. 11897195 Registered Office - 27-29 Old Market, Wisbech, Cambridgeshire, PE13 INE Copyright © 2022 Fine & Country Ltd.







# LOCATION





# FINE & COUNTRY

Fine & Country is a global network of estate agencies specialising in the marketing, sale and rental of luxury residential property. With offices in over 300 locations, spanning Europe, Australia, Africa and Asia, we combine widespread exposure of the international marketplace with the local expertise and knowledge of carefully selected independent property professionals.

Fine & Country appreciates the most exclusive properties require a more contacts compelling, sophisticated and intelligent presentation – leading to a common, yet uniquely exercised and successful st