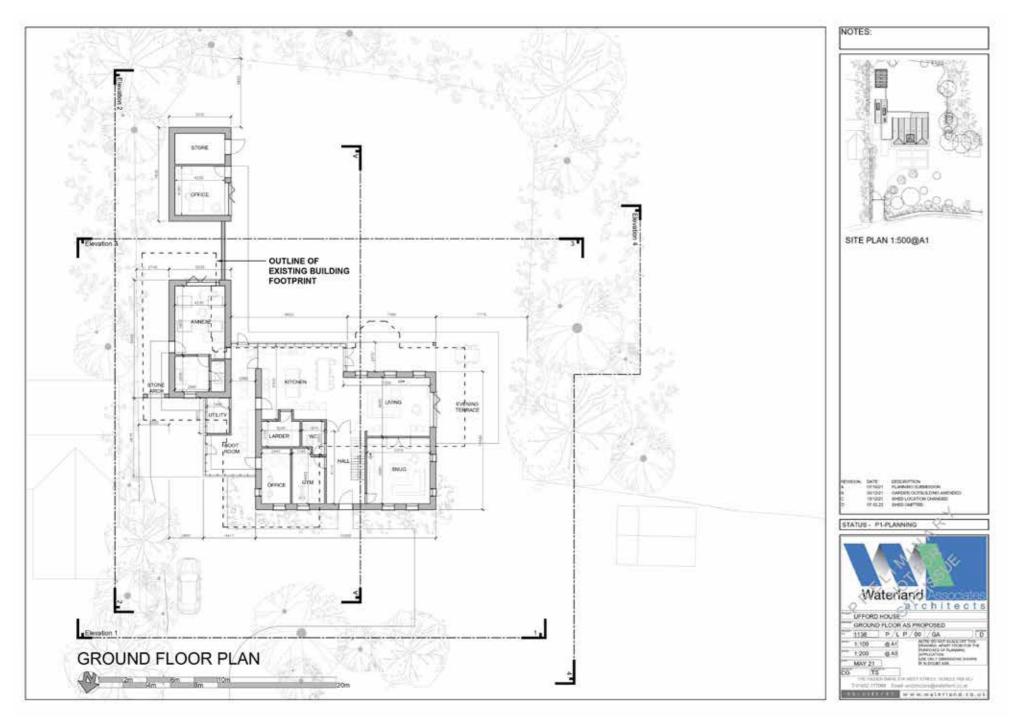

lage Close to Stamford
- Planning Permission For a Single Residence and Annex Accommodation
- Reception Hallway, Living Room / Snug, Office, Gym and Downstairs WC
- Open Plan Kitchen / Diner / Family Room, Pantry and Utility Room
- 5 First Floor Double Bedrooms, 2 En Suites and a Family Bathroom
- An Interconnecting One Bedroom Ground Floor Annex Accommodation
- A Detached Outbuilding for Garden Store and a Studio or Office
- Large Gravel Forecourt with Ample Off-Road Parking
- Total Plot is Approximately I Acres (Subject to Measured Survey)
- Total Accommodation of Proposed Main House with Annex Extends to 4188
  Sq.Ft.
- Application Number: 21/01622/FUL (Peterborough City Council)



### PROPOSED FRONT AND SIDE ELEVATION



## PROPOSED REAR AND SIDE ELEVATION

### PROPOSED GROUND FLOOR



#### PROPOSED FIRST FLOOR



#### PROPOSED SIDE BLOCK AND LANDSCAPE PLAN



#### SITE AND LOCATION PLAN



#### FLOORPLAN



Approx. Gross Internal Floor Area Main House Excluding Annex = 3783 sq. ft / 351.51 sq. m Main House Including Annex = 4188 sq. ft / 389.13 sq. m Outbuilding = 320 sq. ft / 29.73 sq. m Total Area = 4508 sq. ft / 418.86 sq. m Illustration for identification purposes only, measurements are approximate, not to scale. Produced by Elements Property





Rutland Country Properties. Registered in England and Wales No. 11897195 Registered Office - 27-29 Old Market, Wisbech, Cambridgeshire, PE13 INE Copyright © 2022 Fine & Country Ltd.







# LOCATION





# FINE & COUNTRY

Fine & Country is a global network of estate agencies specialising in the marketing, sale and renta