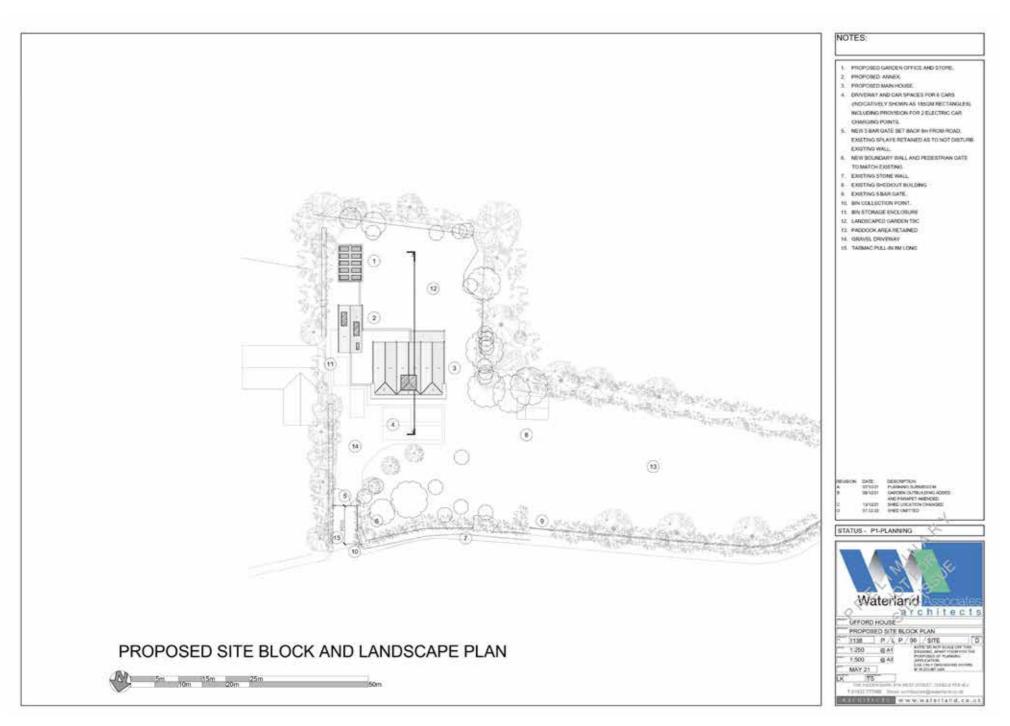

x Accommodation
- Reception Hallway, Living Room / Snug, Office, Gym and Downstairs WC
- Open Plan Kitchen / Diner / Family Room, Pantry and Utility Room
- 5 First Floor Double Bedrooms, 2 En Suites and a Family Bathroom
- An Interconnecting One Bedroom Ground Floor Annex Accommodation
- A Detached Outbuilding for Garden Store and a Studio or Office
- Large Gravel Forecourt with Ample Off-Road Parking
- Total Plot is Approximately I Acres (Subject to Measured Survey)
- Total Accommodation of Proposed Main House with Annex Extends to 4188
  Sq.Ft.
- Application Number: 21/01622/FUL (Peterborough City Council)



### PROPOSED FRONT AND SIDE ELEVATION



## PROPOSED REAR AND SIDE ELEVATION

### PROPOSED GROUND FLOOR



#### PROPOSED FIRST FLOOR



#### PROPOSED SIDE BLOCK AND LANDSCAPE PLAN



#### SITE AND LOCATION PLAN



#### FLOORPLAN



Approx. Gross Internal Floor Area Main House Excluding Annex = 3783 sq. ft / 351.51 sq. m Main House Including Annex = 4188 sq. ft / 389.13 sq. m Outbuilding = 320 sq. ft / 29.73 sq. m Total Area = 4508 sq. ft / 418.86 sq. m Illustration for identification purposes only, measurements are approximate, not to scale. Produced by Elements Property





Rutland Country Properties. Registered in England and Wales No. 11897195 Registered Office - 27-29 Old Market, Wisbech, Cambridgeshire, PE13 INE Copyright © 2022 Fine & Country Ltd.







# LOCATION





# FINE & COUNTRY

Fine & Country is a global network of estate agencies specialising in the marketing, sale and rental of luxury residential property. With offices in over 300 locations, spanni