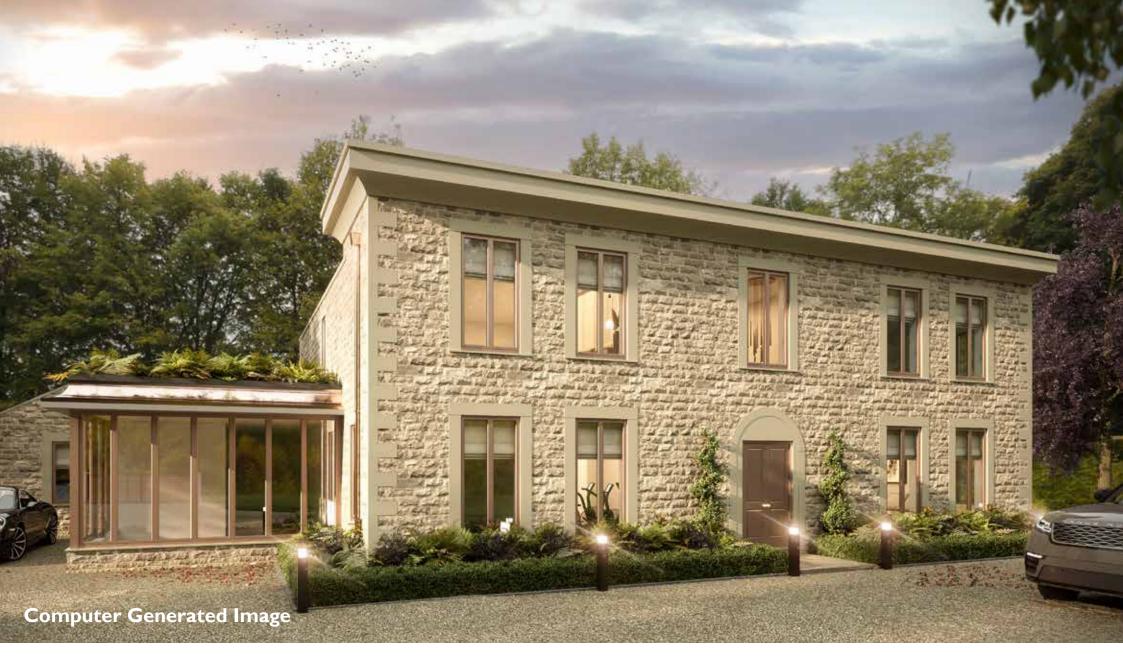

Building Plot - Walcot Road Ufford | Stamford | Cambridgeshire | PE9 3BP



# **KEY FEATURES**

- A Rare Building Plot Benefiting from an Approved Planning Permission
- Located in a Highly Sought-After Village Close to Stamford
- Planning Permission For a Single Residence and Annex Accommodation
- Reception Hallway, Living Room / Snug, Office, Gym and Downstairs WC
- Open Plan Kitchen / Diner / Family Room, Pantry and Utility Room
- 5 First Floor Double Bedrooms, 2 En Suites and a Family Bathroom
- An Interconnecting One Bedroom Ground Floor Annex Accommodation
- A Detached Outbuilding for Garden Store and a Studio or Office
- Large Gravel Forecourt with Ample Off-Road Parking
- Total Plot is Approximately I Acres (Subject to Measured Survey)
- Total Accommodation of Proposed Main House