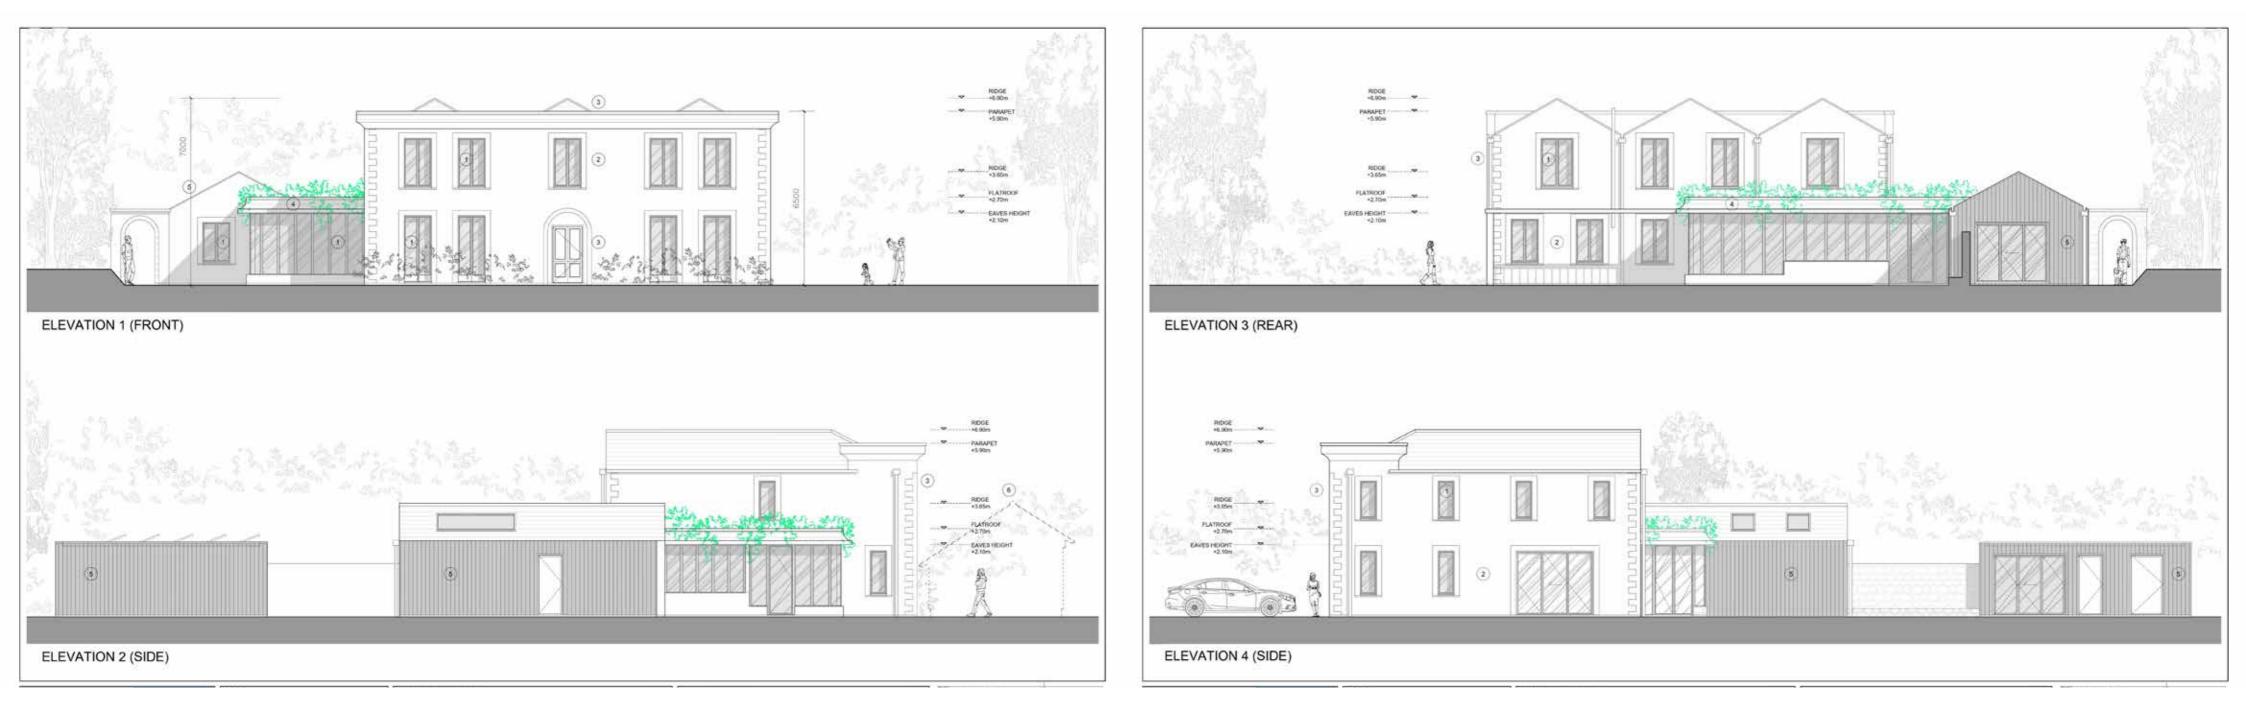

pproved Planning Permission
- Located in a Highly Sought-After Village Close to Stamford
- Planning Permission For a Single Residence and Annex Accommodation
- Reception Hallway, Living Room / Snug, Office, Gym and Downstairs WC
- Open Plan Kitchen / Diner / Family Room, Pantry and Utility Room
- 5 First Floor Double Bedrooms, 2 En Suites and a Family Bathroom
- An Interconnecting One Bedroom Ground Floor Annex Accommodation
- A Detached Outbuilding for Garden Store and a Studio or Office
- Large Gravel Forecourt with Ample Off-Road Parking
- Total Plot is Approximately I Acres (Subject to Measured Survey)
- Total Accommodation of Proposed Main House with Annex Extends to 4188
  Sq.Ft.
- Application Number: 21/01622/FUL (Peterborough City Council)



### PROPOSED FRONT AND SIDE ELEVATION



## PROPOSED REAR AND SIDE ELEVATION

### PROPOSED GROUND FLOOR



#### PROPOSED FIRST FLOOR



#### PROPOSED SIDE BLOCK AND LANDSCAPE PLAN



#### SITE AND LOCATION PLAN



#### FLOORPLAN



Approx. Gross Internal Floor Area Main House Excluding Annex = 3783 sq. ft / 351.51 sq. m Main House Including Annex = 4188 sq. ft / 389.13 sq. m Outbuilding = 320 sq. ft / 29.73 sq. m Total Area = 4508 sq. ft / 418.86 sq. m Illustration for identification purposes only, measurements are approximate, not to scale. Produced by Elements Property





Rutland Country Properties. Registered in England and Wales No. 11897195 Registered Office - 27-29 Old Market, Wisbech, Cambridgeshire, PE13 INE Copyright © 2022 Fine & Country Ltd.







# LOCATION





# FINE & COUNTRY

Fine & Country is a global networ