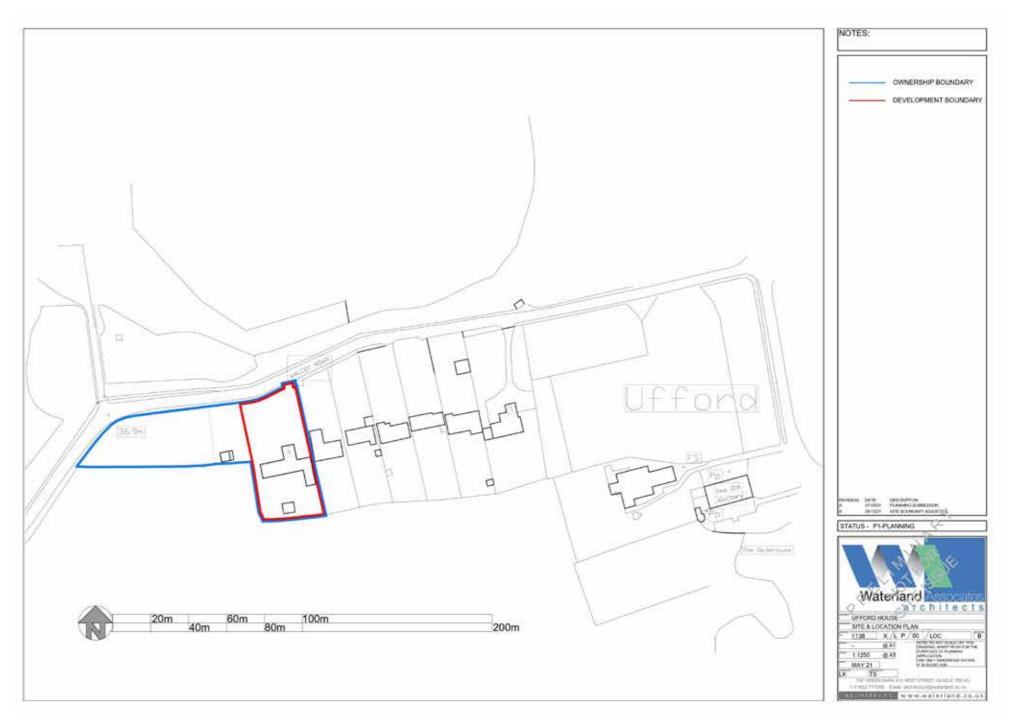

lway, Living Room / Snug, Office, Gym and Downstairs WC
- Open Plan Kitchen / Diner / Family Room, Pantry and Utility Room
- 5 First Floor Double Bedrooms, 2 En Suites and a Family Bathroom
- An Interconnecting One Bedroom Ground Floor Annex Accommodation
- A Detached Outbuilding for Garden Store and a Studio or Office
- Large Gravel Forecourt with Ample Off-Road Parking
- Total Plot is Approximately I Acres (Subject to Measured Survey)
- Total Accommodation of Proposed Main House with Annex Extends to 4188
  Sq.Ft.
- Application Number: 21/01622/FUL (Peterborough City Council)



### PROPOSED FRONT AND SIDE ELEVATION



## PROPOSED REAR AND SIDE ELEVATION

### PROPOSED GROUND FLOOR



#### PROPOSED FIRST FLOOR



#### PROPOSED SIDE BLOCK AND LANDSCAPE PLAN



#### SITE AND LOCATION PLAN



#### FLOORPLAN



Approx. Gross Internal Floor Area Main House Excluding Annex = 3783 sq. ft / 351.51 sq. m Main House Including Annex = 4188 sq. ft / 389.13 sq. m Outbuilding = 320 sq. ft / 29.73 sq. m Total Area = 4508 sq. ft / 418.86 sq. m Illustration for identification purposes only, measurements are approximate, not to scale. Produced by Elements Property





Rutland Country Properties. Registered in England and Wales No. 11897195 Registered Office - 27-29 Old Market, Wisbech, Cambridgeshire, PE13 INE Copyright © 2022 Fine & Country Ltd.







# LOCATION





# FINE & COUNTRY

Fine & Country is a global network of estate agencies specialising in the marketing, sale and rental of luxury residential property. With offices in over 300 locations, spanning Europe, Australia, Africa an