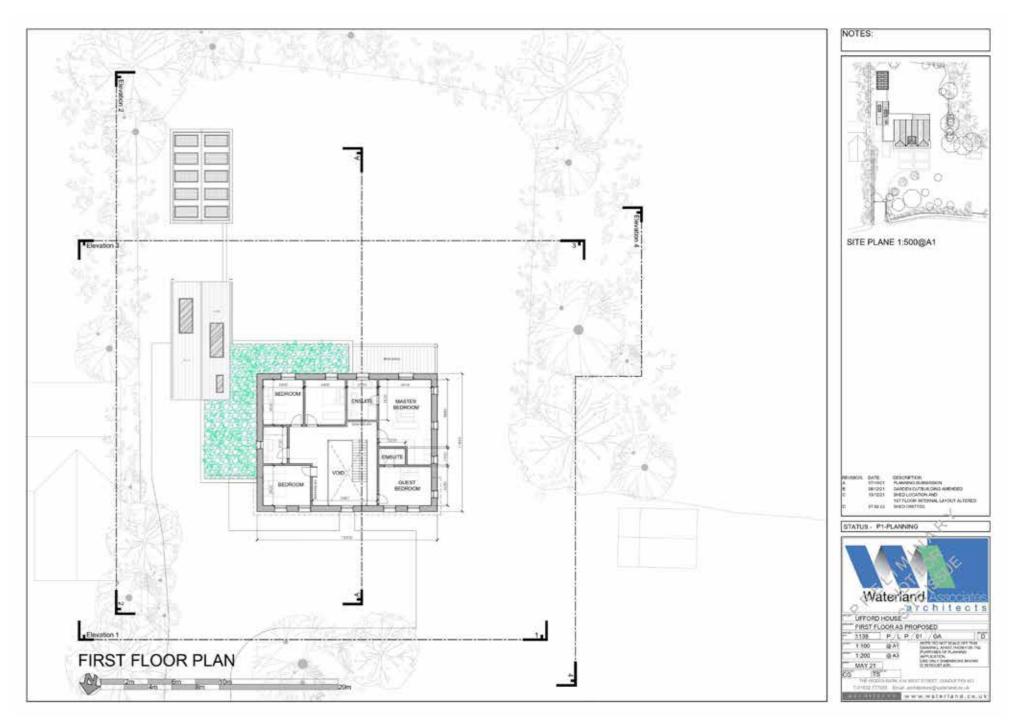

ning Permission For a Single Residence and Annex Accommodation
- Reception Hallway, Living Room / Snug, Office, Gym and Downstairs WC
- Open Plan Kitchen / Diner / Family Room, Pantry and Utility Room
- 5 First Floor Double Bedrooms, 2 En Suites and a Family Bathroom
- An Interconnecting One Bedroom Ground Floor Annex Accommodation
- A Detached Outbuilding for Garden Store and a Studio or Office
- Large Gravel Forecourt with Ample Off-Road Parking
- Total Plot is Approximately I Acres (Subject to Measured Survey)
- Total Accommodation of Proposed Main House with Annex Extends to 4188
  Sq.Ft.
- Application Number: 21/01622/FUL (Peterborough City Council)



### PROPOSED FRONT AND SIDE ELEVATION



## PROPOSED REAR AND SIDE ELEVATION

### PROPOSED GROUND FLOOR



#### PROPOSED FIRST FLOOR



#### PROPOSED SIDE BLOCK AND LANDSCAPE PLAN



#### SITE AND LOCATION PLAN



#### FLOORPLAN



Approx. Gross Internal Floor Area Main House Excluding Annex = 3783 sq. ft / 351.51 sq. m Main House Including Annex = 4188 sq. ft / 389.13 sq. m Outbuilding = 320 sq. ft / 29.73 sq. m Total Area = 4508 sq. ft / 418.86 sq. m Illustration for identification purposes only, measurements are approximate, not to scale. Produced by Elements Property





Rutland Country Properties. Registered in England and Wales No. 11897195 Registered Office - 27-29 Old Market, Wisbech, Cambridgeshire, PE13 INE Copyright © 2022 Fine & Country Ltd.







# LOCATION





# FINE & COUNTRY

Fine & Country is a global network of estate agencies specialising in the marketing, sale and rental of luxury residential prope