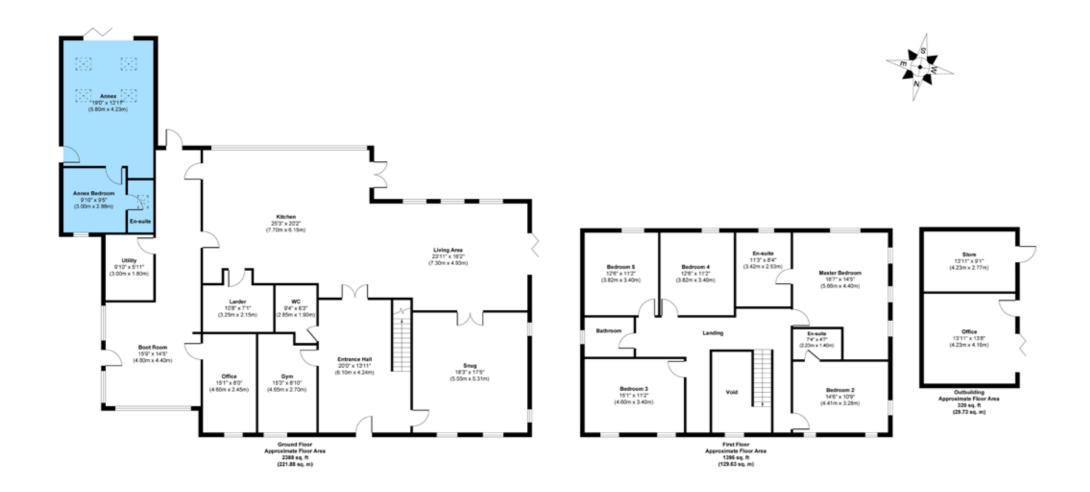

#### FLOORPLAN

Approx. Gross Internal Floor Area Main House Excluding Annex = 3783 sq. ft / 351.51 sq. m Main House Including Annex = 4188 sq. ft / 389.13 sq. m Outbuilding = 320 sq. ft / 29.73 sq. m Total Area = 4508 sq. ft / 418.86 sq. m Illustration for identification purposes only, measurements are approximate, not to scale. Produced by Elements Property