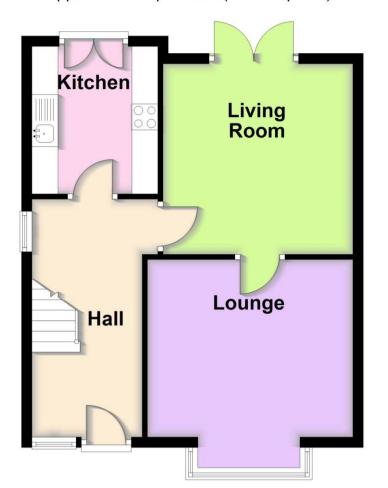

#### **Ground Floor:**

#### Hall

**Living Room** - 3.66m x 3.66m (12'0" x 12'0")

**Lounge** - 3.96m x 3.43m plus bay (13'0" x 11'3")

**Kitchen** - 2.84m x 2.41m (9'4" x 7'11")

First Floor:

## Landing

**Bedroom 1** - 3.66m x 3.66m (12'0" x 12'0")

**Bedroom 2** - 3.43m x 3.25m (11'3" x 10'8")

**Bedroom 3** - 2.82m x 2.26m (9'3" x 7'5")

**Bathroom** - 2.41m x 1.73m (7'11" x 5'8")

### WC

**Outside:** Twin gates to front give access to a driveway with shaped lawn and established borders. The south facing rear garden is a very good size and extensively lawned.

**Council Tax:** Enquiries made of the Council Tax Valuation List indicate the property has been placed in Band (B)