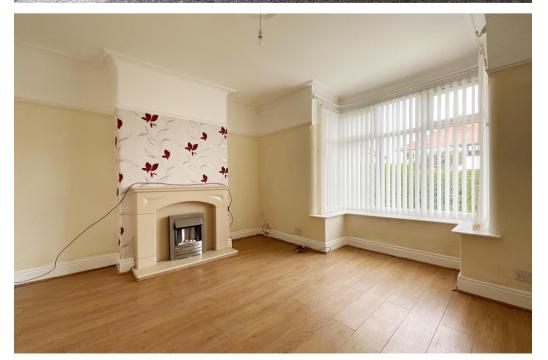

#### Hall

**Living Room** - 3.66m x 3.66m (12'0" x 12'0")

**Lounge** - 3.96m x 3.43m plus bay (13'0" x 11'3")

**Kitchen** - 2.84m x 2.41m (9'4" x 7'11")

First Floor: