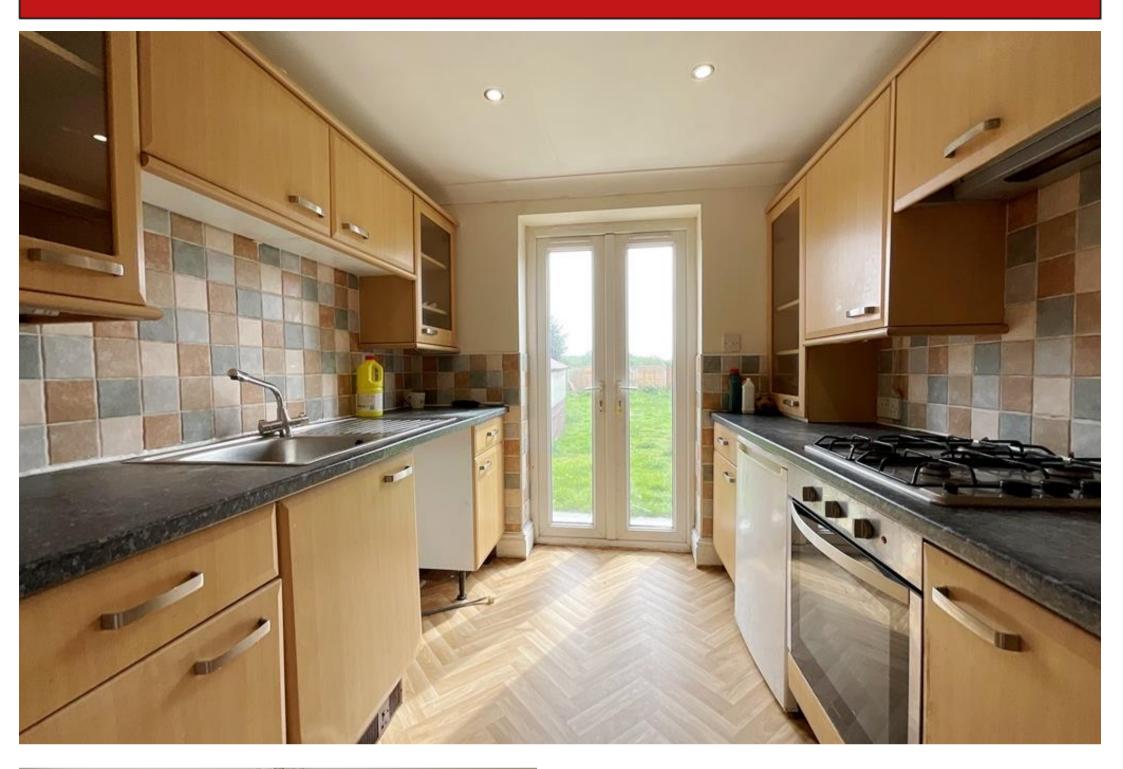

Installed with gas central heating and upvc double glazed throughout, the well presented accommodation briefly comprises: Hall, Living Room, Lounge and fitted Kitchen to the ground floor with two double Bedrooms, a single Bedroom, Bathroom and Separate WC to the first floor.

#### Hall

**Living Room** - 3.66m x 3.66m (12'0" x 12'0")

**Lounge** - 3.96m x 3.43m plus bay (13'0" x 11'3")

**Kitchen** - 2.84m x 2.41m (9'4" x 7'11")

First Floor: