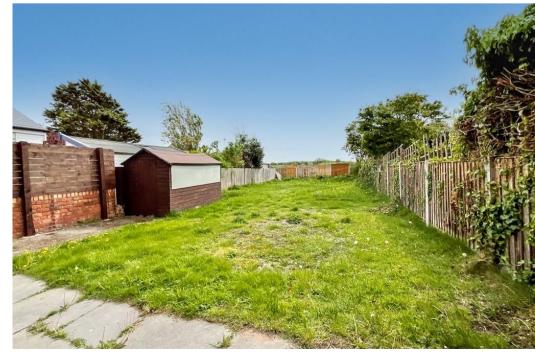

Outside, twin gates to front give access to a driveway with shaped lawn and established borders. The south facing rear garden is a very good size and extensively lawned.

Lonsdale Road is a turning off Town Lane, with public transport facilities to the town centre being readily accessible. There are a number of schools and King George V Sixth Form College within the vicinity.

### WC

**Outside:** Twin gates to front give access to a driveway with shaped lawn and established borders. The south facing rear garden is a very good size and extensively lawned.

**Council Tax:** Enquiries made of the Council Tax Valuation List indicate the property has been placed in Band (B)