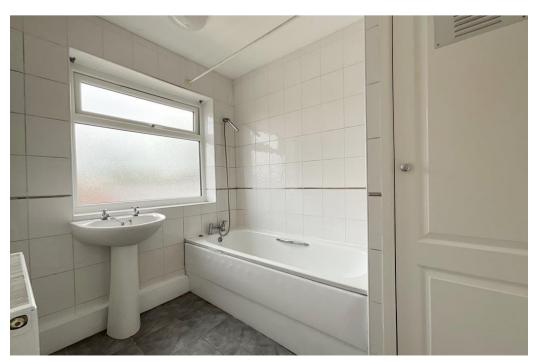

## Landing

**Bedroom 1** - 3.66m x 3.66m (12'0" x 12'0")

**Bedroom 2** - 3.43m x 3.25m (11'3" x 10'8")

**Bedroom 3** - 2.82m x 2.26m (9'3" x 7'5")

**Bathroom** - 2.41m x 1.73m (7'11" x 5'8")