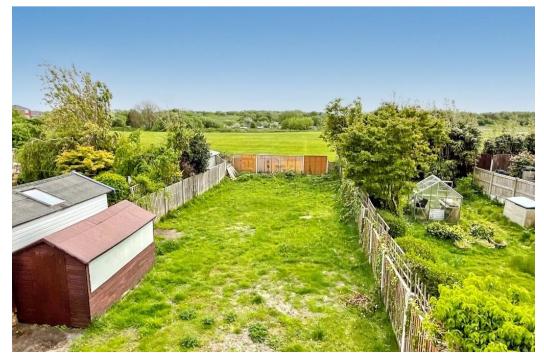

Outside, twin gates to front give access to a driveway with shaped lawn and established borders. The south facing rear garden is a very good size and extensively lawned.

Lonsdale Road is a turning off Town Lane, with public transport facilities to the town centre being readily accessible. There are a number of schools and King George V Sixth Form College within the vicinity.

### WC

**Outside:** Twin gates to front give access to a driveway with shaped lawn and established borders. The south facing rear garden is a very good size and extensively lawned.

**Council Tax:** Enquiries made of the Council Tax Valuation List indicate the property has been placed in Band (B)