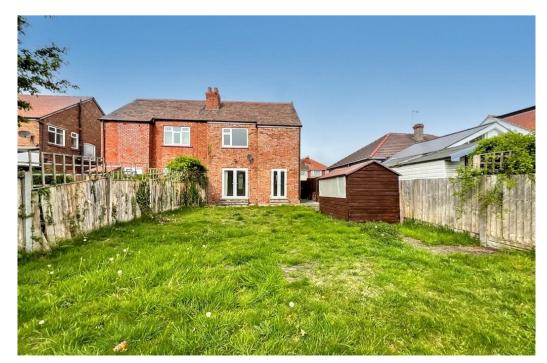

Outside, twin gates to front give access to a driveway with shaped lawn and established borders. The south facing rear garden is a very good size and extensively lawned.

Lonsdale Road is a turning off Town Lane, with public transport facilities to the town centre being readily accessible. There are a number of schools and King George V Sixth Form College within the vicinity.

### WC

**Outside:** Twin gates to front give access to a driveway with shaped lawn and established borders. The south facing rear garden is a very good size and extensively lawned.

**Council Tax:** Enquiries made of the Council Tax Valuation List indicate the property has been placed in Band (B)