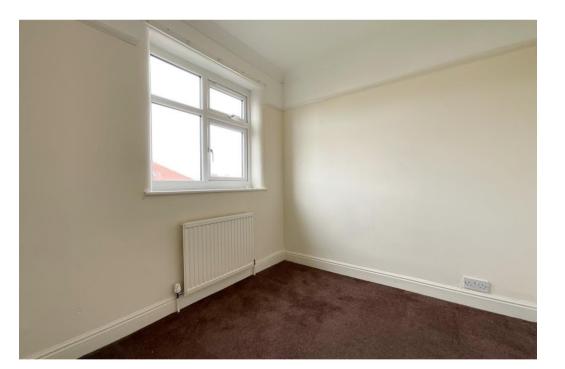

Installed with gas central heating and upvc double glazed throughout, the well presented accommodation briefly comprises: Hall, Living Room, Lounge and fitted Kitchen to the ground floor with two double Bedrooms, a single Bedroom, Bathroom and Separate WC to the first floor.

## Landing

**Bedroom 1** - 3.66m x 3.66m (12'0" x 12'0")

**Bedroom 2** - 3.43m x 3.25m (11'3" x 10'8")

**Bedroom 3** - 2.82m x 2.26m (9'3" x 7'5")

**Bathroom** - 2.41m x 1.73m (7'11" x 5'8")