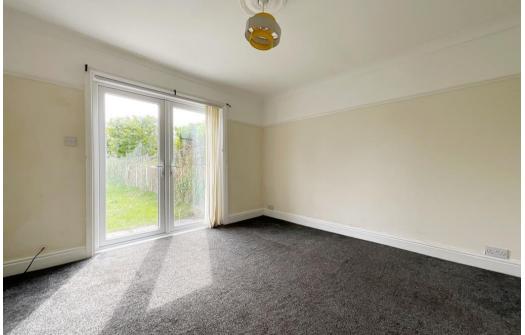

#### Hall

**Living Room** - 3.66m x 3.66m (12'0" x 12'0")

**Lounge** - 3.96m x 3.43m plus bay (13'0" x 11'3")

**Kitchen** - 2.84m x 2.41m (9'4" x 7'11")

First Floor: