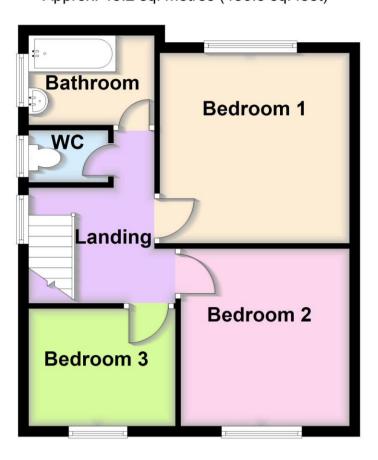

## Landing

**Bedroom 1** - 3.66m x 3.66m (12'0" x 12'0")

**Bedroom 2** - 3.43m x 3.25m (11'3" x 10'8")

**Bedroom 3** - 2.82m x 2.26m (9'3" x 7'5")

**Bathroom** - 2.41m x 1.73m (7'11" x 5'8")

### WC

**Outside:** Twin gates to front give access to a driveway with shaped lawn and established borders. The south facing rear garden is a very good size and extensively lawned.

**Council Tax:** Enquiries made of the Council Tax Valuation List indicate the property has been placed in Band (B)

# **First Floor**

Approx. 45.2 sq. metres (486.8 sq. feet)

Total area: approx. 91.0 sq. metres (979.9 sq. feet)

|                                             | Current | Potentia |
|---------------------------------------------|---------|----------|
| Very energy efficient - lower running costs |         |          |
| (92 plus) <b>A</b>                          |         |          |
| (81-91) <b>B</b>                            |         | 82       |
| (69-80)                                     |         |          |
| (55-68)                                     | 67      |          |
| (39-54)                                     |         |          |
| (21-38)                                     |         |          |
| (1-20) <b>G</b>                             |         |          |
| Not energy efficient - higher running costs | -       |          |