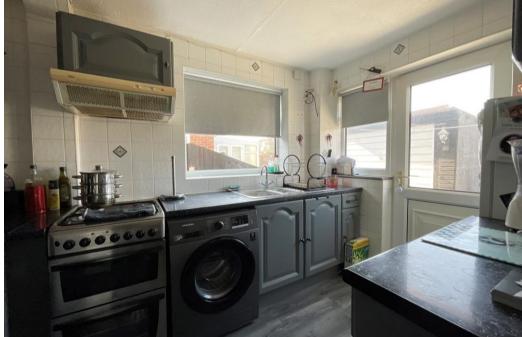

An opportunity to purchase a particularly well presented, modern semi-detached house which is located within a popular residential area, and offering attractively planned accommodation.

Installed with gas central heating and upvc double glazing, the accommodation briefly comprises Hall, Through Lounge/Dining Room and fitted Kitchen to the ground floor with three Bedrooms and Bathroom to the first.

Ground Floor:

Hall

Lounge 13' 7" x 12' 5" (4.14m x 3.78m)

Dining Room 10' 6" x 8' 3" (3.2m x 2.51m)

Kitchen 10' 4" x 7' 2" (3.15m x 2.18m)

First Floor:

Bedroom 1 15' 1" x 8' 6" (4.6m x 2.59m)

Bedroom 2 9' 4" x 9' 2" (2.84m x 2.79m)