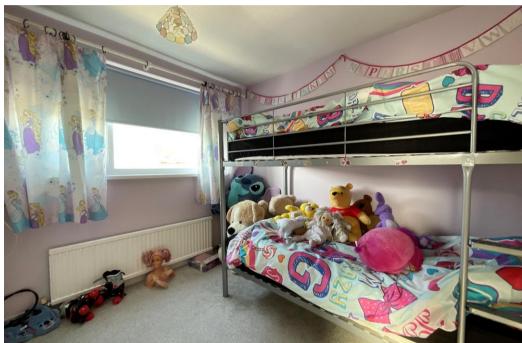

Bedroom 3 6' 10" x 10' 2" (2.08m x 3.1m)

Bathroom 6' 1" x 5' 6" (1.85m x 1.68m)

Outside: There are well maintained gardens to the front and rear, the front incorporating a driveway leading to a Garage to the rear. The rear garden has been landscaped to provide a contemporary feel, laid with artificial lawn established borders.