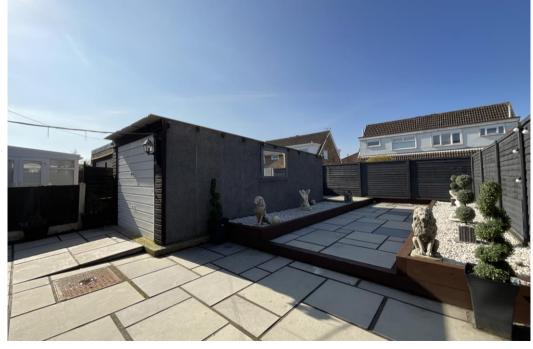

There are well maintained gardens to the front and rear, the front incorporating a driveway leading to a Garage to the rear. The rear garden has been landscaped to provide a contemporary feel, laid with artificial lawn established borders. Millars Pace is located off Fylde Road where there are local shops and public transport facilities to the town centre. The many amenities of Churchtown Village are readily accessible together with a number of primary and secondary schools.

Bedroom 3 6' 10" x 10' 2" (2.08m x 3.1m)

Bathroom 6' 1" x 5' 6" (1.85m x 1.68m)

Outside: There are well maintained gardens to the front and rear, the front incorporating a driveway leading to a Garage to the rear. The rear garden has been landscaped to provide a contemporary feel, laid with artificial lawn established borders.