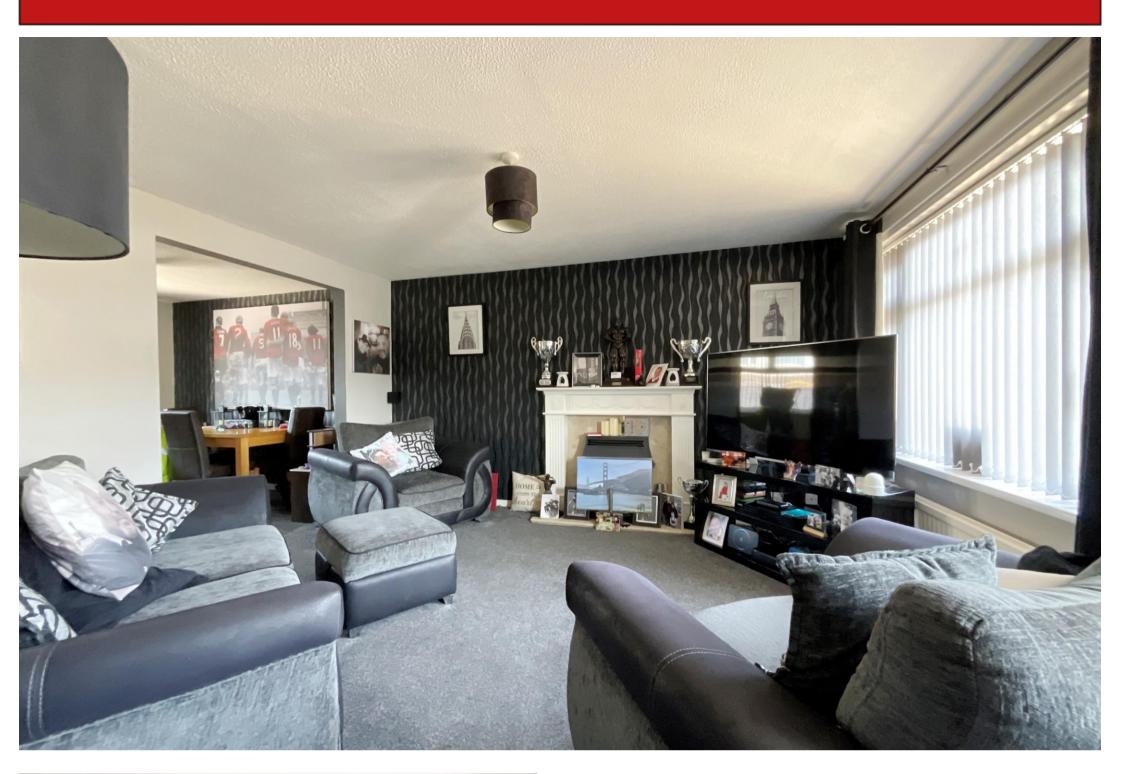

Ground Floor:

Hall

Lounge 13' 7" x 12' 5" (4.14m x 3.78m)

Dining Room 10' 6" x 8' 3" (3.2m x 2.51m)

Kitchen 10' 4" x 7' 2" (3.15m x 2.18m)

First Floor:

Bedroom 1 15' 1" x 8' 6" (4.6m x 2.59m)

Bedroom 2 9' 4" x 9' 2" (2.84m x 2.79m)