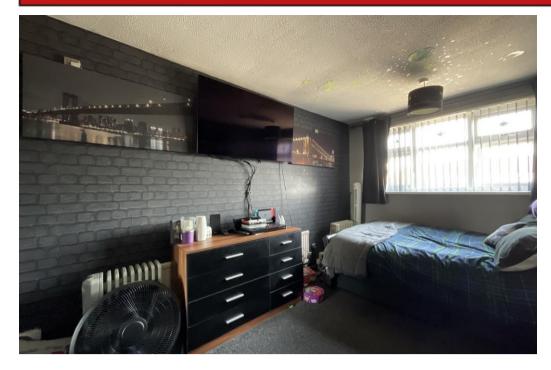

Ground Floor:

Hall

Lounge 13' 7" x 12' 5" (4.14m x 3.78m)

Dining Room 10' 6" x 8' 3" (3.2m x 2.51m)

Kitchen 10' 4" x 7' 2" (3.15m x 2.18m)

First Floor:

Bedroom 1 15' 1" x 8' 6" (4.6m x 2.59m)

Bedroom 2 9' 4" x 9' 2" (2.84m x 2.79m)

Bedroom 3 6' 10" x 10' 2" (2.08m x 3.1m)

Bathroom 6' 1" x 5' 6" (1.85m x 1.68m)

Outside: There are well maintained gardens to the front and rear, the front incorporating a driveway leading to a Garage to the rear. The rear garden has been landscaped to provide a contemporary feel, laid with artificial lawn established borders.