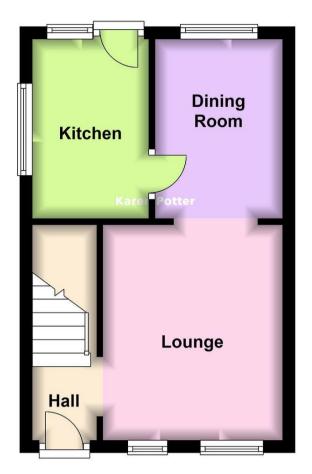

Ground Floor:

Hall

Lounge 13' 7" x 12' 5" (4.14m x 3.78m)

Dining Room 10' 6" x 8' 3" (3.2m x 2.51m)

Kitchen 10' 4" x 7' 2" (3.15m x 2.18m)

First Floor:

Bedroom 1 15' 1" x 8' 6" (4.6m x 2.59m)

Bedroom 2 9' 4" x 9' 2" (2.84m x 2.79m)

## **Ground Floor**