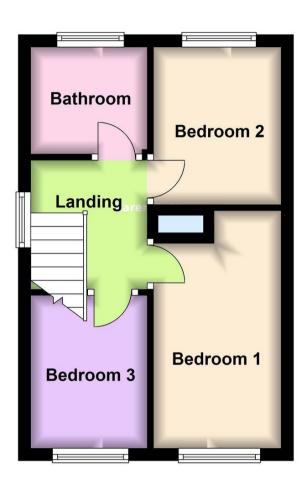

Ground Floor:

Hall

Lounge 13' 7" x 12' 5" (4.14m x 3.78m)

Dining Room 10' 6" x 8' 3" (3.2m x 2.51m)

Kitchen 10' 4" x 7' 2" (3.15m x 2.18m)

First Floor:

Bedroom 1 15' 1" x 8' 6" (4.6m x 2.59m)

Bedroom 2 9' 4" x 9' 2" (2.84m x 2.79m)

Bedroom 3 6' 10" x 10' 2" (2.08m x 3.1m)

Bathroom 6' 1" x 5' 6" (1.85m x 1.68m)

Outside: There are well maintained gardens to the front and rear, the front incorporating a driveway leading to a Garage to the rear. The rear garden has been landscaped to provide a contemporary feel, laid with artificial lawn established borders.

## First Floor

|                                             | Current | Potentia |
|---------------------------------------------|---------|----------|
| Very energy efficient - lower running costs |         |          |
| (92 plus) <b>A</b>                          |         |          |
| (81-91) <b>B</b>                            |         | 83       |
| (69-80)                                     |         |          |
| (55-68)                                     | 64      |          |
| (39-54)                                     |         |          |
| (21-38)                                     |         |          |
| (1-20) <b>G</b>                             |         |          |
| Not energy efficient - higher running costs |         |          |