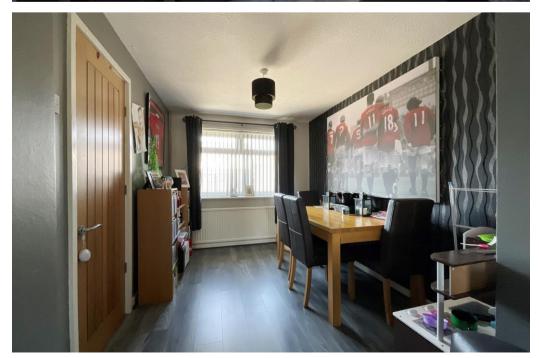

An opportunity to purchase a particularly well presented, modern semi-detached house which is located within a popular residential area, and offering attractively planned accommodation.

Installed with gas central heating and upvc double glazing, the accommodation briefly comprises Hall, Through Lounge/Dining Room and fitted Kitchen to the ground floor with three Bedrooms and Bathroom to the first.

Ground Floor:

Hall

Lounge 13' 7" x 12' 5" (4.14m x 3.78m)

Dining Room 10' 6" x 8' 3" (3.2m x 2.51m)

Kitchen 10' 4" x 7' 2" (3.15m x 2.18m)

First Floor:

Bedroom 1 15' 1" x 8' 6" (4.6m x 2.59m)

Bedroom 2 9' 4" x 9' 2" (2.84m x 2.79m)