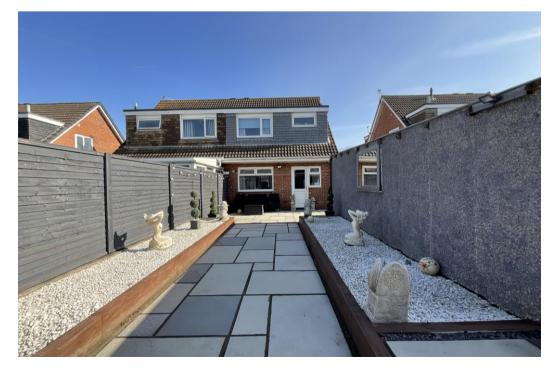

There are well maintained gardens to the front and rear, the front incorporating a driveway leading to a Garage to the rear. The rear garden has been landscaped to provide a contemporary feel, laid with artificial lawn established borders. Millars Pace is located off Fylde Road where there are local shops and public transport facilities to the town centre. The many amenities of Churchtown Village are readily accessible together with a number of primary and secondary schools.

Bedroom 3 6' 10" x 10' 2" (2.08m x 3.1m)

Bathroom 6' 1" x 5' 6" (1.85m x 1.68m)

Outside: There are well maintained gardens to the front and rear, the front incorporating a driveway leading to a Garage to the rear. The rear garden has been landscaped to provide a contemporary feel, laid with artificial lawn established borders.