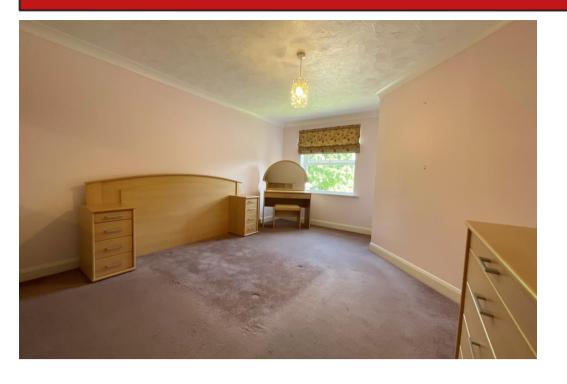

This apartment is positioned on the first floor, installed with double glazing, night storage heaters and briefly comprises: Private Hall, 23' Lounge/Dining Room with patio doors leading to a Balcony, Fitted Kitchen (with integrated oven, microwave, fridge and freezer etc), 15' Bedroom with fitted wardrobes and a Modern Bathroom.

#### **Private Hall**

**Living Room** - 7.14m x 3.77m (23'5" x 12'4") Overall

**Kitchen** - 2.78m x 2.36m (9'1" x 7'8")

**Bedroom** - 4.82m x 3.49m (15'9'' x 11'5'') Overall

**Shower Room** - 2.22m x 2.04m (7'3" x 6'8")