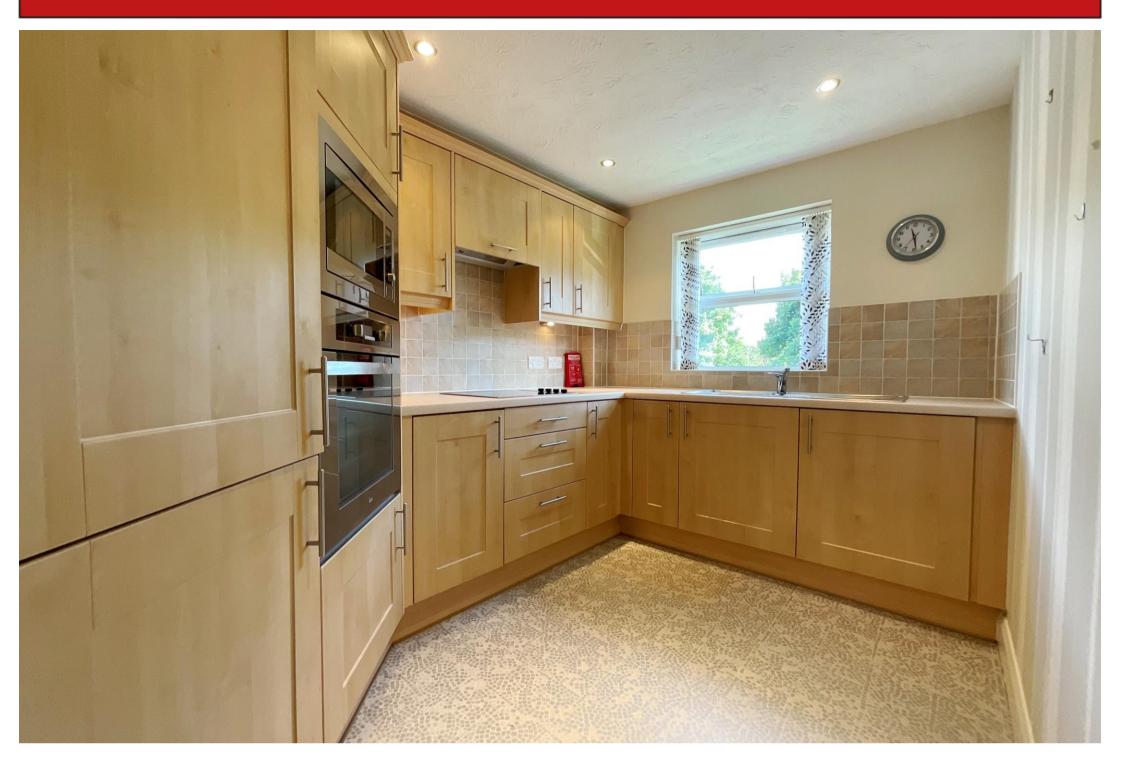

This apartment is positioned on the first floor, installed with double glazing, night storage heaters and briefly comprises: Private Hall, 23' Lounge/Dining Room with patio doors leading to a Balcony, Fitted Kitchen (with integrated oven, microwave, fridge and freezer etc), 15' Bedroom with fitted wardrobes and a Modern Bathroom.

#### **Private Hall**

**Living Room** - 7.14m x 3.77m (23'5" x 12'4") Overall

**Kitchen** - 2.78m x 2.36m (9'1" x 7'8")

**Bedroom** - 4.82m x 3.49m (15'9'' x 11'5'') Overall

**Shower Room** - 2.22m x 2.04m (7'3" x 6'8")