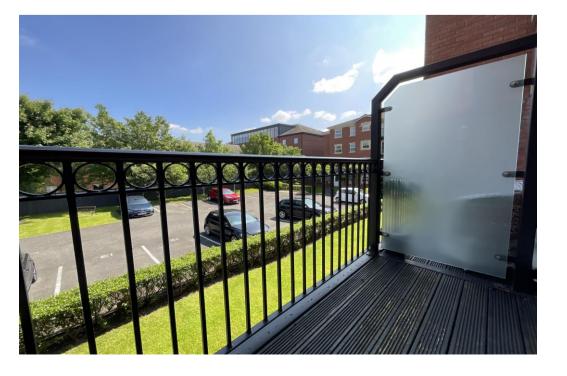

This apartment is positioned on the first floor, installed with double glazing, night storage heaters and briefly comprises: Private Hall, 23' Lounge/Dining Room with patio doors leading to a Balcony, Fitted Kitchen (with integrated oven, microwave, fridge and freezer etc), 15' Bedroom with fitted wardrobes and a Modern Bathroom.

Outside, there are well maintained communal gardens.

Regency Court is located to the corner of Park Road West and Albert Road, overlooking Hesketh Park and conveniently placed for access to local shopping facilities at Queens Road and public transport facilities. The Promenade, beach and town centre are all readily accessible.

# Outside

Outside, there are well maintained communal gardens.

Regency Court is located to the corner of Park Road West and Albert Road, overlooking Hesketh Park and conveniently placed for access to local shopping facilities at Queens Road and public transport facilities. The Promenade, beach and town centre are all readily accessible.