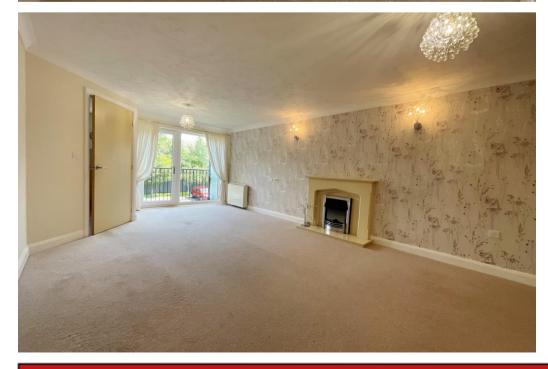

This apartment is positioned on the first floor, installed with double glazing, night storage heaters and briefly comprises: Private Hall, 23' Lounge/Dining Room with patio doors leading to a Balcony, Fitted Kitchen (with integrated oven, microwave, fridge and freezer etc), 15' Bedroom with fitted wardrobes and a Modern Bathroom.

#### **Private Hall**

**Living Room** - 7.14m x 3.77m (23'5" x 12'4") Overall

**Kitchen** - 2.78m x 2.36m (9'1" x 7'8")

**Bedroom** - 4.82m x 3.49m (15'9'' x 11'5'') Overall

**Shower Room** - 2.22m x 2.04m (7'3" x 6'8")