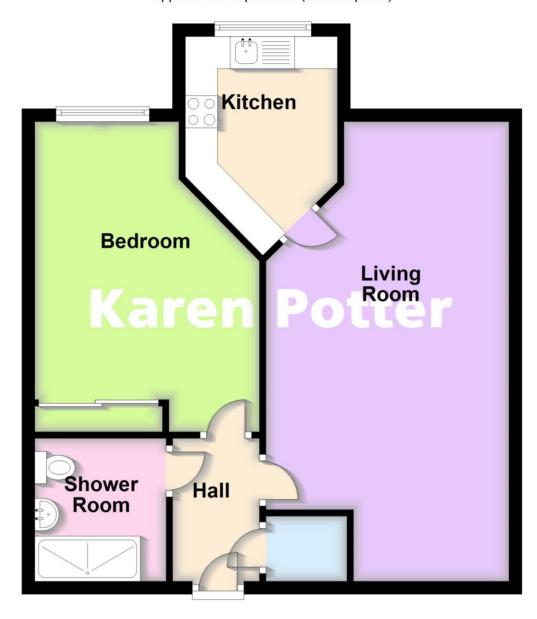

This apartment is positioned on the first floor, installed with double glazing, night storage heaters and briefly comprises: Private Hall, 23' Lounge/Dining Room with patio doors leading to a Balcony, Fitted Kitchen (with integrated oven, microwave, fridge and freezer etc), 15' Bedroom with fitted wardrobes and a Modern Bathroom.

#### **Private Hall**

**Living Room** - 7.14m x 3.77m (23'5" x 12'4") Overall

**Kitchen** - 2.78m x 2.36m (9'1" x 7'8")

**Bedroom** - 4.82m x 3.49m (15'9'' x 11'5'') Overall

**Shower Room** - 2.22m x 2.04m (7'3" x 6'8")

# First Floor

Approx. 55.7 sq. metres (599.0 sq. feet)

Total area: approx. 55.7 sq. metres (599.0 sq. feet)

Karen Potter Estate Agents confirm they have not tested any appliances or services at the property and cannot confirm their working condition or status. Prospective purchasers are advised to carry out their own investigations. The agents also give notice that these details do not constitute an offer or a contract and that no person employed by the agents has any authority to make or give any warranty or representation in relation to this property. All information supplied is believed to be correct but prospective purchasers should satisfy themselves by inspection as to the correctness of the statements contained in these particulars. If prospective purchasers have specific enquiries prior to viewing, please contact us and we will do all we can to clarify before an appointment to view is made. FLOOR PLANS NOT TO SCALE AND FOR ILLUSTRATIVE PURPOSES ONLY.