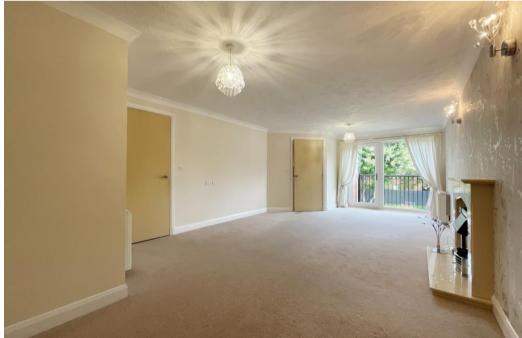

This apartment is positioned on the first floor, installed with double glazing, night storage heaters and briefly comprises: Private Hall, 23' Lounge/Dining Room with patio doors leading to a Balcony, Fitted Kitchen (with integrated oven, microwave, fridge and freezer etc), 15' Bedroom with fitted wardrobes and a Modern Bathroom.

#### **Private Hall**

**Living Room** - 7.14m x 3.77m (23'5" x 12'4") Overall

**Kitchen** - 2.78m x 2.36m (9'1" x 7'8")

**Bedroom** - 4.82m x 3.49m (15'9'' x 11'5'') Overall

**Shower Room** - 2.22m x 2.04m (7'3" x 6'8")