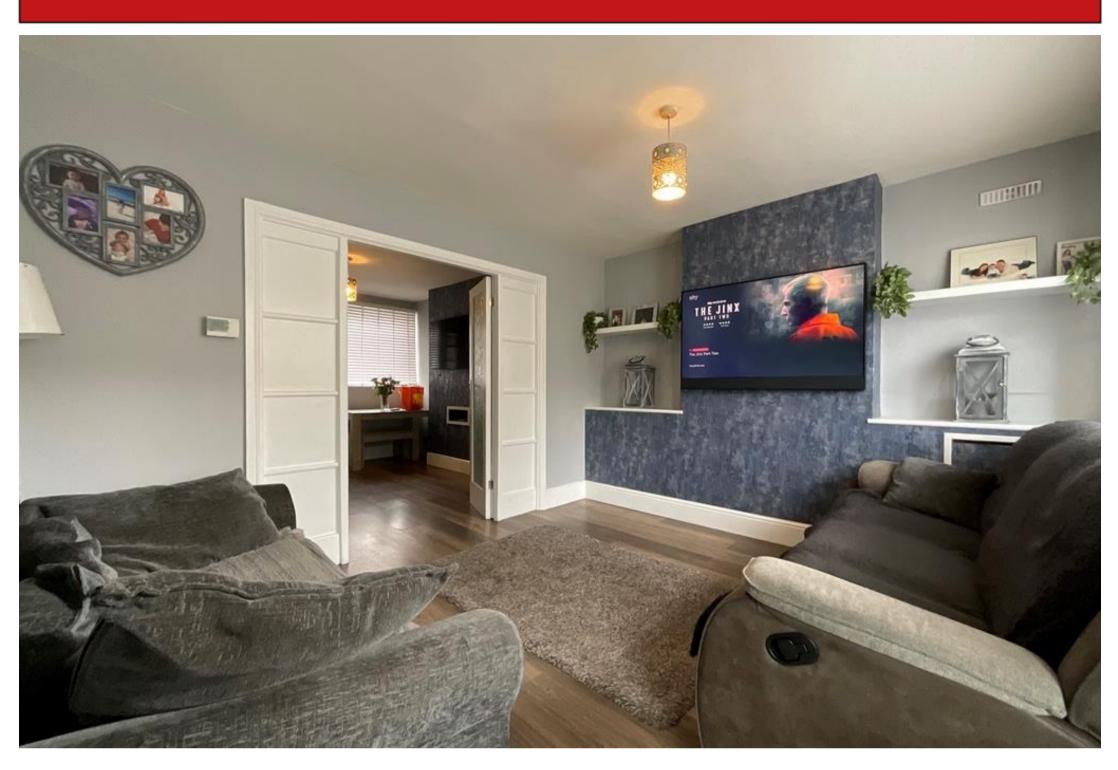

The gas centrally heated and double glazed accommodation briefly comprises: Entrance Vestibule, Living Room, Dining Room and fitted Kitchen to the ground floor with three Bedrooms and good size family Bathroom to the first floor.

#### **Entrance Vestibule**

Living Room - 3.96m x 3.3m (13'0" x 10'10")

Dining Room - 3.96m x 3.66m (13'0" x 12'0")

Kitchen - 2.36m overall x 2.26m (7'9" x 7'5")

First Floor: