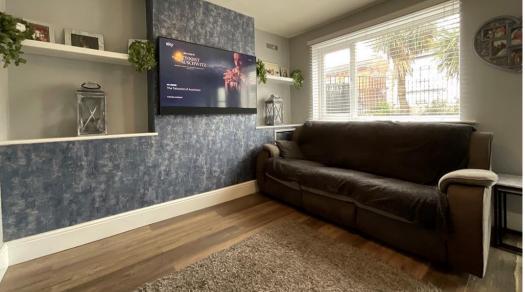

The gas centrally heated and double glazed accommodation briefly comprises: Entrance Vestibule, Living Room, Dining Room and fitted Kitchen to the ground floor with three Bedrooms and good size family Bathroom to the first floor.

#### **Entrance Vestibule**

Living Room - 3.96m x 3.3m (13'0" x 10'10")

Dining Room - 3.96m x 3.66m (13'0" x 12'0")

Kitchen - 2.36m overall x 2.26m (7'9" x 7'5")

First Floor: