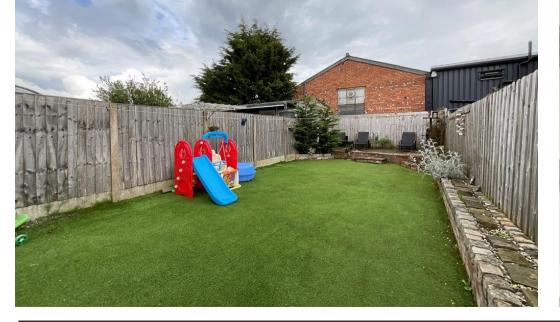

Outside, there is a compact front garden, whilst to the rear is a good size garden with synthetic lawn and paved patio area.

The property is located at the Rose Hill end of St Lukes Road, between the junctions of Kensington Road and Sussex Road.

### Landing

Bedroom 1 - 3.96m x 3.3m (13'0" x 10'10")

Bedroom 2 - 3.66m overall x 3.02m (12'0" x 9'11")

Bedroom 3 - 2.84m x 2.08m (9'4" x 6'10")

Bathroom - 4.27m x 2.57m (14'0" x 8'5")

**Outside:** There is a compact front garden, with shared access to the side leading to the rear garden arranged with synthetic lawn and paved patio area. Prospective purchasers must please note there is a duplex (6a St Lukes Road) to the rear of the property under separate ownership and which has access rights to the rear garden.