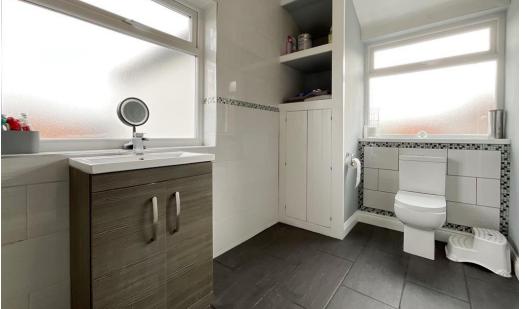

### Landing

Bedroom 1 - 3.96m x 3.3m (13'0" x 10'10")

Bedroom 2 - 3.66m overall x 3.02m (12'0" x 9'11")

Bedroom 3 - 2.84m x 2.08m (9'4" x 6'10")

Bathroom - 4.27m x 2.57m (14'0" x 8'5")

**Outside:** There is a compact front garden, with shared access to the side leading to the rear garden arranged with synthetic lawn and paved patio area. Prospective purchasers must please note there is a duplex (6a St Lukes Road) to the rear of the property under separate ownership and which has access rights to the rear garden.