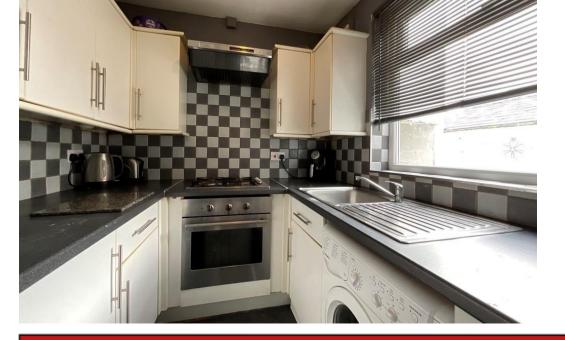

The gas centrally heated and double glazed accommodation briefly comprises: Entrance Vestibule, Living Room, Dining Room and fitted Kitchen to the ground floor with three Bedrooms and good size family Bathroom to the first floor.

#### **Entrance Vestibule**

Living Room - 3.96m x 3.3m (13'0" x 10'10")

Dining Room - 3.96m x 3.66m (13'0" x 12'0")

Kitchen - 2.36m overall x 2.26m (7'9" x 7'5")

First Floor: