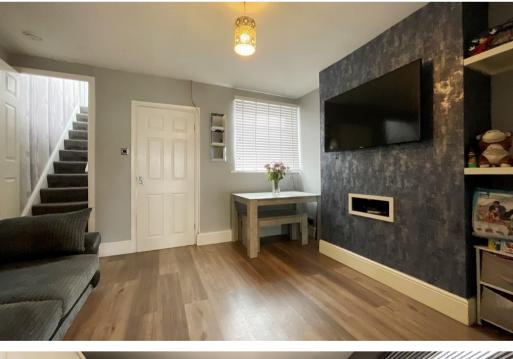

The gas centrally heated and double glazed accommodation briefly comprises: Entrance Vestibule, Living Room, Dining Room and fitted Kitchen to the ground floor with three Bedrooms and good size family Bathroom to the first floor.

#### **Entrance Vestibule**

Living Room - 3.96m x 3.3m (13'0" x 10'10")

Dining Room - 3.96m x 3.66m (13'0" x 12'0")

Kitchen - 2.36m overall x 2.26m (7'9" x 7'5")

First Floor: