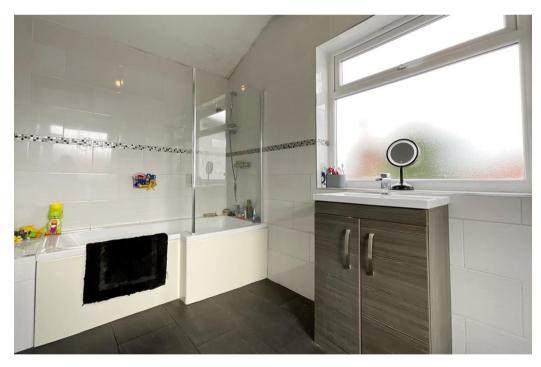

### Landing

Bedroom 1 - 3.96m x 3.3m (13'0" x 10'10")

Bedroom 2 - 3.66m overall x 3.02m (12'0" x 9'11")

Bedroom 3 - 2.84m x 2.08m (9'4" x 6'10")

Bathroom - 4.27m x 2.57m (14'0" x 8'5")

**Outside:** There is a compact front garden, with shared access to the side leading to the rear garden arranged with synthetic lawn and paved patio area. Prospective purchasers must please note there is a duplex (6a St Lukes Road) to the rear of the property under separate ownership and which has access rights to the rear garden.