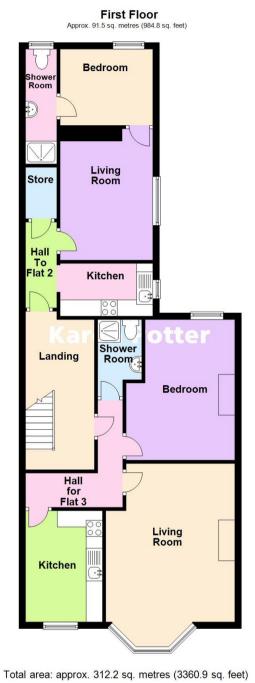

## **Bath Street**

Southport, PR9 0DN

- Mid Terrace House
- Divided into Six Flats
- Accommodation Over Three Floors

- Town Centre Location
- Parking
- Currently Projected to Provide an Income of £37,200 pa

Bath Street runs parallel between the Promenade and Lord Street, the main thoroughfare of Southport's town centre.

Flat 1: £450pcm - Council Tax B

Flat 1a: £600pcm – Council Tax A

Flat 2: £450pcm – Council Tax A

Flat 3: £500pcm – Council Tax A

Flat 4: £550pcm – Council Tax A

Flat 5: £550pcm – Council Tax A

**Tenure: FREEHOLD** 

**PLEASE NOTE:** We are required under the Money Laundering Regulations to check Purchaser's Identification Documents at the time of agreement to purchase.