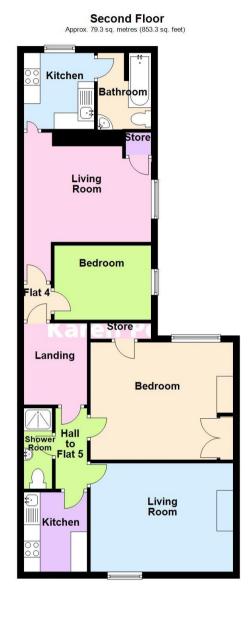

## **Bath Street**

Southport, PR9 0DN

- Mid Terrace House
- Divided into Six Flats
- Accommodation Over Three Floors

- Town Centre Location
- Parking
- Currently Projected to Provide an Income of £37,200 pa

Flat 3: £500pcm – Council Tax A

Flat 4: £550pcm – Council Tax A

Flat 5: £550pcm – Council Tax A

**Tenure: FREEHOLD** 

**PLEASE NOTE:** We are required under the Money Laundering Regulations to check Purchaser's Identification Documents at the time of agreement to purchase.