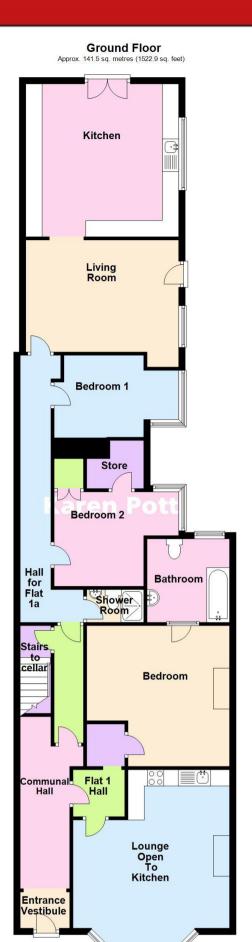

## **Bath Street**

Southport, PR9 0DN

- Mid Terrace House
- Divided into Six Flats
- Accommodation Over Three Floors

- Town Centre Location
- Parking
- Currently Projected to Provide an Income of £37,200 pa

Bath Street runs parallel between the Promenade and Lord Street, the main thoroughfare of Southport's town centre.

Flat 1: £450pcm - Council Tax B

Flat 1a: £600pcm – Council Tax A

Flat 2: £450pcm – Council Tax A

Flat 3: £500pcm – Council Tax A

Flat 4: £550pcm – Council Tax A

Flat 5: £550pcm – Council Tax A

**Tenure: FREEHOLD** 

**PLEASE NOTE:** We are required under the Money Laundering Regulations to check Purchaser's Identification Documents at the time of agreement to purchase.